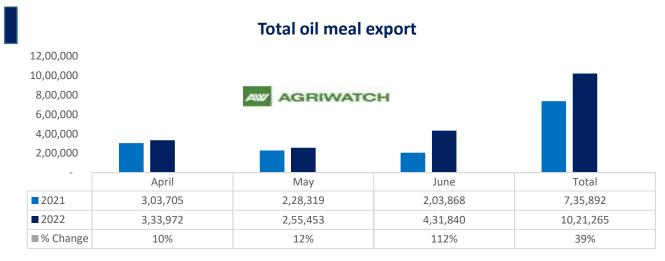

Total oil meal exports in April- June'22went up by 39% to 10.21 Lakh tonnes vs 7.35 Lakh tonnes previous year same period. However, Soymeal exports went down by 35% to 0.78 Lakh tonnes in April-June'22 Vs 1.20 Lakh tonnes previous year same period. Soymeal exports went down due to over-priced Indian soymeal in the global markets. And during the first three months of the current financial year, there is a significant jump in export of rapeseed meal and reported at 706,904 tons compared to 384,807tons i.e., up by 84%. And in June 22 exports recorded up by 180% to 3.08 Lakh tonnes vs 1.10 Lakh tonnes in the previous year same period. Upon record crop of rapeseed and crushing resulted in the highest processing, availability of rapeseed meal and export. Currently India is the most competitive supplier of rapeseed meal to South Korea, Vietnam, Thailand and other Far East Countries. In Upcoming months too, we expect good exports amid firm demand from South eastAsia.