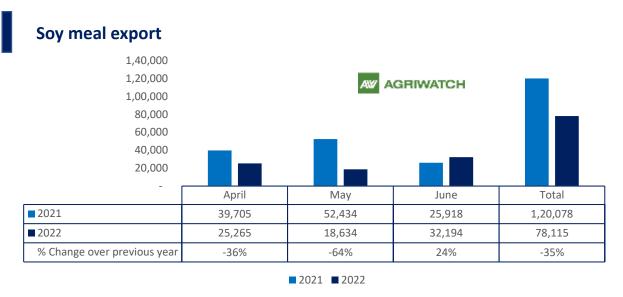

Total oil meal exports in April- June'22went up by 39% to 10.21 Lakh tonnes vs 7.35 Lakh tonnes previous year same period. However, Soymeal exports went down by 35% to 0.78 Lakh tonnes in April-June'22 Vs 1.20 Lakh tonnes previous year same period. Soymeal exports went down due to over-priced Indian soymeal in the global markets. And during the first three months of the current financial year, there is a significant jump in export of rapeseed meal and reported at 706,904 tons compared to 384,807tons i.e., up by 84%. And in June 22 exports recorded up by 180% to 3.08 Lakh tonnes vs 1.10 Lakh tonnes in the previous year same period. Upon record crop of rapeseed and crushing resulted in the highest processing, availability of rapeseed meal and export. Currently India is the most competitive supplier of rapeseed meal to South Korea, Vietnam, Thailand and other Far East Countries. In Upcoming months too, we expect good exports amid firm demand from South eastAsia.