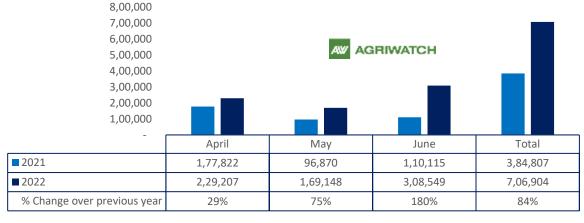

Total oil meal exports in April- June'22went up by 39% to 10.21 Lakh tonnes vs 7.35 Lakh tonnes previous year same period. However, Soymeal exports went down by 35% to 0.78 Lakh tonnes in April-June'22 Vs 1.20 Lakh tonnes previous year same period. Soymeal exports went down due to over-priced Indian soymeal in the global markets. And during the first three months of the current financial year, there is a significant jump in export of rapeseed meal and reported at 706,904 tons compared to 384,807tons i.e., up by 84%. And in June 22 exports recorded up by 180% to 3.08 Lakh tonnes vs 1.10 Lakh tonnes in the previous year same period. Upon record crop of rapeseed and crushing resulted in the highest processing, availability of rapeseed meal and export. Currently India is the most competitive supplier of rapeseed meal to South Korea, Vietnam, Thailand and other Far East Countries. In Upcoming months too, we expect good exports amid firm demand from South eastAsia.