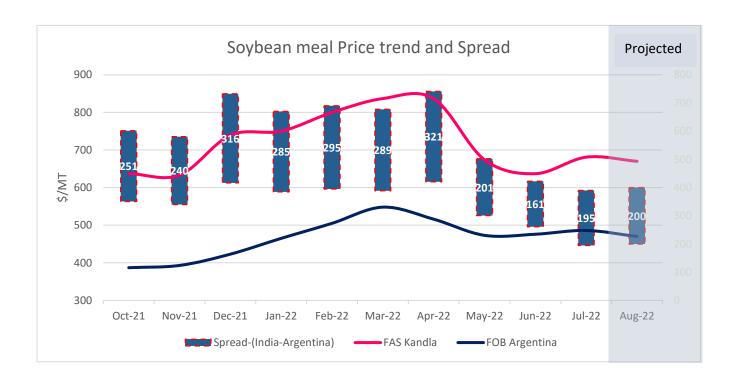

In July'22 monthly average price of SBM FAS Kandla remained outpriced by USD 195/MT to SBM FOB Argentina prices. Upon pricy Indian SBM, export demand remained limited. In August we expect Indian SBM to remain outpriced by USD 200/MT.