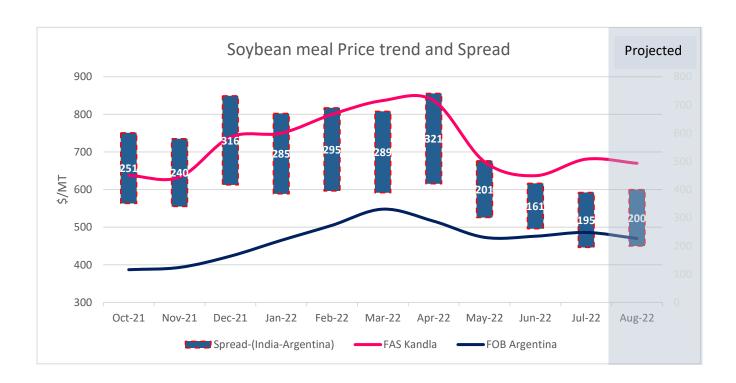

In July'22 monthly average price of SBM FAS Kandla remained outpriced by USD 195/MT to SBM FOB Argentina prices. Upon pricy Indian SBM, export demand remained limited. In August we expect Indian SBM to remain outpriced by USD 200/MT.