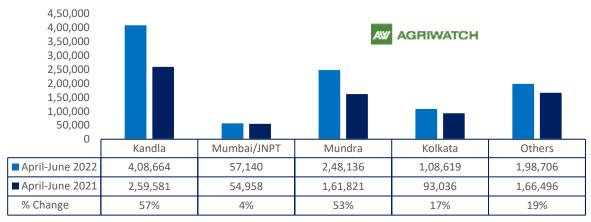

Total oil meal exports in April- June'22went up by 39% to 10.21 Lakh tonnes vs 7.35 Lakh tonnes previous year same period. However, Soymeal exports went down by 35% to 0.78 Lakh tonnes in April-June'22 Vs 1.20 Lakh tonnes previous year same period. Soymeal exports went down due to over-priced Indian soymeal in the global markets. And during the first three months of the current financial year, there is a significant jump in export of rapeseed meal and reported at 706,904 tons compared to 384,807tons i.e., up by 84%. And in June 22 exports recorded up by 180% to 3.08 Lakh tonnes vs 1.10 Lakh tonnes in the previous year same period. Upon record crop of rapeseed and crushing resulted in the highest processing, availability of rapeseed meal and export. Currently India is the most competitive supplier of rapeseed meal to South Korea, Vietnam, Thailand and other Far East Countries. In Upcoming months too, we expect good exports amid firm demand from South eastAsia.

# Port wise Oil meal export

■ April-June 2022 ■ April-June 2021

| Centres                    | Ex-factory rat | Ex-factory rates (Rs/ton) |              |                                                           |
|----------------------------|----------------|---------------------------|--------------|-----------------------------------------------------------|
| Centres                    | 18-Aug-22      | 17-Aug-22                 | Change       | Parity To                                                 |
| Indore - 45%, Jute Bag     | 49000          | 49500                     | ▼-500        | Gujarat, MP                                               |
| Kota - 45%, PP Bag         | 52000          | 52000                     | Unch         | Rajasthan, Del,<br>Punjab, Haryana                        |
| Dhulia/Jalna - 45%, PP Bag | 54500          | 54500                     | Unch         | Mumbai,<br>Maharashtra                                    |
| Nagpur - 45%, PP Bag       | 53000          | 53000                     | Unch         | Chattisgarh, Orissa,<br>Bihar, Bangladesh,<br>AP, Kar, TN |
| Nanded                     | 54500          | 54000                     | <b>▲</b> 500 | Andhra, AP, Kar ,TN                                       |
| Latur                      | 54500          | 54500                     | Unch         | -                                                         |
| Sangli                     | 50500          | 51500                     | ▼-1000       | Local and South                                           |
| Solapur                    | 51500          | 52000                     | ▼-500        | Local and South                                           |
| Akola – 45%, PP Bag        | 50000          | 51000                     | ▼-1000       | Andhra,<br>Chattisgarh,<br>Orrisa,Jharkhand,<br>WB        |
| Hingoli                    | 54500          | 54500                     | Unch         | Andhra,<br>Chattisgarh,<br>Orrisa,Jharkhand,<br>WB        |
| Bundi                      | 51800          | 51800                     | Unch         | -                                                         |