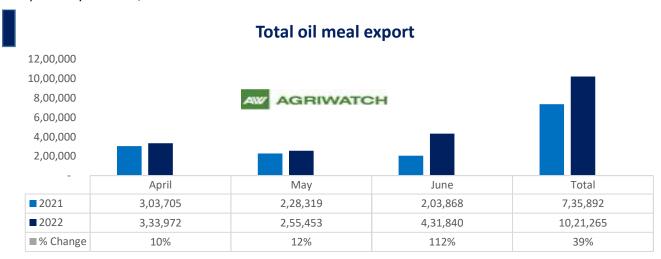

Total oil meal exports in April- June'22went up by 39% to 10.21 Lakh tonnes vs 7.35 Lakh tonnes previous year same period. However, Soymeal exports went down by 35% to 0.78 Lakh tonnes in April-June'22 Vs 1.20 Lakh tonnes previous year same period. Soymeal exports went down due to over-priced Indian soymeal in the global markets. And during the first three months of the current financial year, there is a significant jump in export of rapeseed meal and reported at 706,904 tons compared to 384,807tons i.e., up by 84%. And in June 22 exports recorded up by 180% to 3.08 Lakh tonnes vs 1.10 Lakh tonnes in the previous year same period. Upon record crop of rapeseed and crushing resulted in the highest processing, availability of rapeseed meal and export. Currently India is the most competitive supplier of rapeseed meal to South Korea, Vietnam, Thailand and other Far East Countries. In Upcoming months too, we expect good exports amid firm demand from South eastAsia.