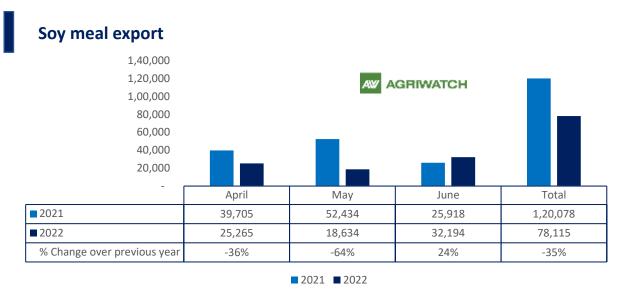

Total oil meal exports in April- June'22went up by 39% to 10.21 Lakh tonnes vs 7.35 Lakh tonnes previous year same period. However, Soymeal exports went down by 35% to 0.78 Lakh tonnes in April-June'22 Vs 1.20 Lakh tonnes previous year same period. Soymeal exports went down due to over-priced Indian soymeal in the global markets. And during the first three months of the current financial year, there is a significant jump in export of rapeseed meal and reported at 706,904 tons compared to 384,807tons i.e., up by 84%. And in June 22 exports recorded up by 180% to 3.08 Lakh tonnes vs 1.10 Lakh tonnes in the previous year same period. Upon record crop of rapeseed and crushing resulted in the highest processing, availability of rapeseed meal and export. Currently India is the most competitive supplier of rapeseed meal to South Korea, Vietnam, Thailand and other Far East Countries. In Upcoming months too, we expect good exports amid firm demand from South eastAsia.