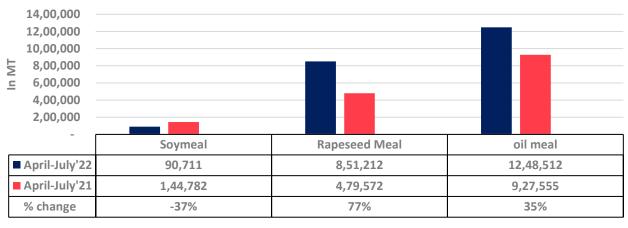

# Soy meal Vs Rapeseed meal Vs Oil meal export (April.'22-July'22)

■ April-July'22 ■ April-July'21 % change

Total oil meal exports in April-July'22 went up by 35% to 12.48 Lakh tonnes vs 9.27 Lakh tonnes previous year same period. However, Soymeal exports went down by 37% to 0.92 Lakh tonnes in April-July'22 Vs 1.46 Lakh tonnes previous year same period. Soymeal exports went down due to over-priced Indian soymeal in the global markets. And during the first four months of the current financial year.

There is a significant jump in export of rapeseed meal and reported at 8.53 Lakh tons compared to 4.81 Lakh tons i.e., up by 77%. And in July 22 exports recorded up by 52% to 3.08 Lakh tonnes vs 1.10 Lakh tonnes in the previous year same period. Upon record crop of rapeseed and crushing resulted in the highest processing, availability of rapeseed meal and export. Currently India is the most competitive supplier of rapeseed meal to South Korea, Vietnam, Thailand and other Far East Countries. In Upcoming months too, we expect good exports amid firm demand from South eastAsia.