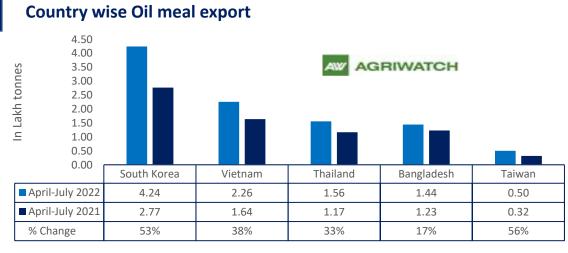

There is a significant jump in export of rapeseed meal and reported at 8.53 Lakh tons compared to 4.81 Lakh tons i.e., up by 77%. And in July 22 exports recorded up by 52% to 3.08 Lakh tonnes vs 1.10 Lakh tonnes in the previous year same period. Upon record crop of rapeseed and crushing resulted in the highest processing, availability of rapeseed meal and export. Currently India is the most competitive supplier of rapeseed meal to South Korea, Vietnam, Thailand and other Far East Countries. In Upcoming months too, we expect good exports amid firm demand from South eastAsia.