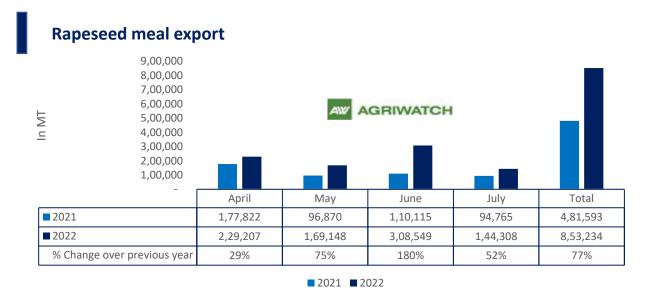

There is a significant jump in export of rapeseed meal and reported at 8.53 Lakh tons compared to 4.81 Lakh tons i.e., up by 77%. And in July 22 exports recorded up by 52% to 3.08 Lakh tonnes vs 1.10 Lakh tonnes in the previous year same period. Upon record crop of rapeseed and crushing resulted in the highest processing, availability of rapeseed meal and export. Currently India is the most competitive supplier of rapeseed meal to South Korea, Vietnam, Thailand and other Far East Countries. In Upcoming months too, we expect good exports amid firm demand from South eastAsia.