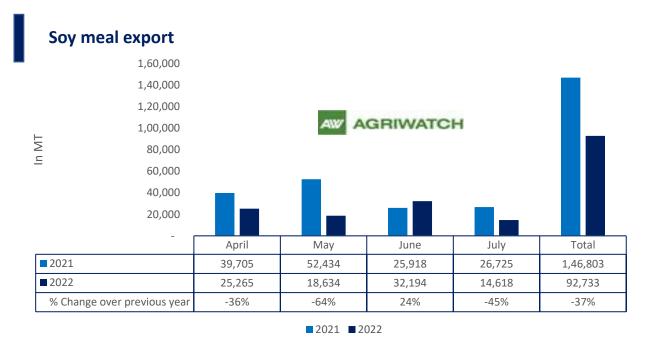

Total oil meal exports in April-July'22 went up by 35% to 12.48 Lakh tonnes vs 9.27 Lakh tonnes previous year same period. However, Soymeal exports went down by 37% to 0.92 Lakh tonnes in April-July'22 Vs 1.46 Lakh tonnes previous year same period. Soymeal exports went down due to over-priced Indian soymeal in the global markets. And during the first four months of the current financial year.