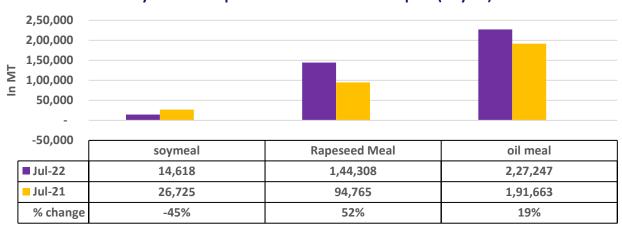

# Soy meal Vs Rapeseed meal Vs Oil meal export (July'22)

% change

■ Jul-22 ■ Jul-21

22 Aug, 2022

| Centres                    | Ex-factory rate | Ex-factory rates (Rs/ton) |        |                                                           |
|----------------------------|-----------------|---------------------------|--------|-----------------------------------------------------------|
| Centres                    | 20-Aug-22       | 18-Aug-22                 | Change | Parity To                                                 |
| Indore - 45%, Jute Bag     | 48500           | 49000                     | ▼-500  | Gujarat, MP                                               |
| Kota - 45%, PP Bag         | 51500           | 52000                     | ▼-500  | Rajasthan, Del,<br>Punjab, Haryana                        |
| Dhulia/Jalna - 45%, PP Bag | 53500           | 54500                     | ▼-1000 | Mumbai,<br>Maharashtra                                    |
| Nagpur - 45%, PP Bag       | 52000           | 53000                     | ▼-1000 | Chattisgarh, Orissa,<br>Bihar, Bangladesh,<br>AP, Kar, TN |
| Nanded                     | 53500           | 54500                     | ▼-1000 | Andhra, AP, Kar ,TN                                       |
| Latur                      | 54000           | 54500                     | ▼-500  | -                                                         |
| Sangli                     | 50500           | 50500                     | Unch   | Local and South                                           |
| Solapur                    | 51500           | 51500                     | Unch   | Local and South                                           |
| Akola – 45%, PP Bag        | 49000           | 50000                     | ▼-1000 | Andhra,<br>Chattisgarh,<br>Orrisa,Jharkhand,<br>WB        |
| Hingoli                    | 54000           | 54500                     | ▼-500  | Andhra,<br>Chattisgarh,<br>Orrisa,Jharkhand,<br>WB        |
| Bundi                      | 51300           | 51800                     | ▼-500  | -                                                         |

There is a significant jump in export of rapeseed meal and reported at 8.53 Lakh tons compared to 4.81 Lakh tons i.e., up by 77%. And in July 22 exports recorded up by 52% to 3.08 Lakh tonnes vs 1.10 Lakh tonnes in the previous year same period. Upon record crop of rapeseed and crushing resulted in the highest processing, availability of rapeseed meal and export. Currently India is the most competitive supplier of rapeseed meal to South Korea, Vietnam, Thailand and other Far East Countries. In Upcoming months too, we expect good exports amid firm demand from South eastAsia.