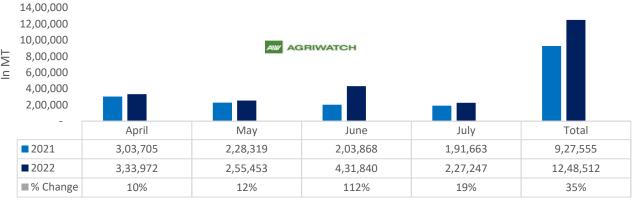

Total oil meal exports in April-July'22 went up by 35% to 12.48 Lakh tonnes vs 9.27 Lakh tonnes previous year same period. However, Soymeal exports went down by 37% to 0.92 Lakh tonnes in April-July'22 Vs 1.46 Lakh tonnes previous year same period. Soymeal exports went down due to over-priced Indian soymeal in the global markets. And during the first four months of the current financial year.