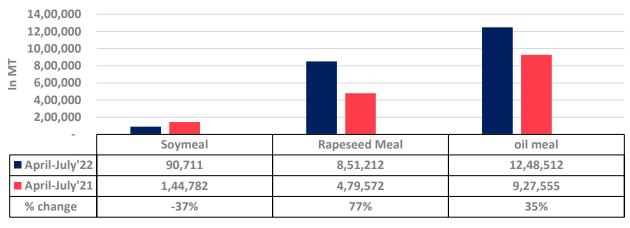

# Soy meal Vs Rapeseed meal Vs Oil meal export (April.'22-July'22)

■ April-July'22 ■ April-July'21 % change

Total oil meal exports in April-July'22 went up by 35% to 12.48 Lakh tonnes vs 9.27 Lakh tonnes previous year same period. However, Soymeal exports went down by 37% to 0.92 Lakh tonnes in April-July'22 Vs 1.46 Lakh tonnes previous year same period. Soymeal exports went down due to over-priced Indian soymeal in the global markets. And during the first four months of the current financial year.

There is a significant jump in export of rapeseed meal and reported at 8.53 Lakh tons compared to 4.81 Lakh tons i.e., up by 77%. And in July 22 exports recorded up by 52% to 3.08 Lakh tonnes vs 1.10 Lakh tonnes in the previous year same period. Upon record crop of rapeseed and crushing resulted in the highest processing, availability of rapeseed meal and export. Currently India is the most competitive supplier of rapeseed meal to South Korea, Vietnam, Thailand and other Far East Countries. In Upcoming months too, we expect good exports amid firm demand from South eastAsia.