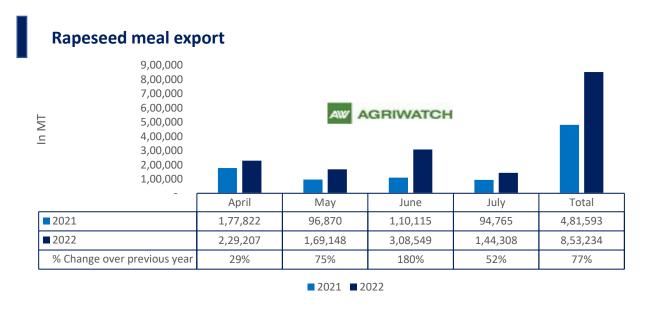

There is a significant jump in export of rapeseed meal and reported at 8.53 Lakh tons compared to 4.81 Lakh tons i.e., up by 77%. And in July 22 exports recorded up by 52% to 3.08 Lakh tonnes vs 1.10 Lakh tonnes in the previous year same period. Upon record crop of rapeseed and crushing resulted in the highest processing, availability of rapeseed meal and export. Currently India is the most competitive supplier of rapeseed meal to South Korea, Vietnam, Thailand and other Far East Countries. In Upcoming months too, we expect good exports amid firm demand from South eastAsia.