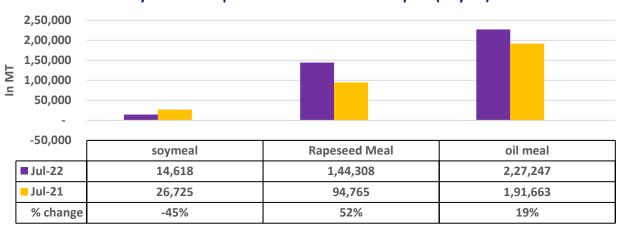

# Soy meal Vs Rapeseed meal Vs Oil meal export (July'22)

■ Jul-22 ■ Jul-21 % change

| Ex-factory rates (Rs/ton)  |                                   |       |        |                                                              |
|----------------------------|-----------------------------------|-------|--------|--------------------------------------------------------------|
| Centres                    | Centres 22-Aug-22 20-Aug-22 Chang |       | Change | Parity To                                                    |
| Indore - 45%, Jute Bag     | 48000                             | 48500 | ▼-500  | Gujarat, MP                                                  |
| Kota - 45%, PP Bag         | 50200                             | 51500 | ▼-1300 | Rajasthan, Del,<br>Punjab, Haryana                           |
| Dhulia/Jalna - 45%, PP Bag | 53000                             | 53500 | ▼-500  | Mumbai,<br>Maharashtra                                       |
| Nagpur - 45%, PP Bag       | 51500                             | 52000 | ▼-500  | Chattisgarh,<br>Orissa, Bihar,<br>Bangladesh, AP,<br>Kar, TN |
| Nanded                     | 53500                             | 53500 | Unch   | Andhra, AP, Kar<br>,TN                                       |
| Latur                      | 53500                             | 54000 | ▼-500  | -                                                            |
| Sangli                     | 50500                             | 50500 | Unch   | Local and South                                              |
| Solapur                    | 50500                             | 51500 | ▼-1000 | Local and South                                              |
| Akola – 45%, PP Bag        | 49000                             | 49000 | Unch   | Andhra,<br>Chattisgarh,<br>Orrisa,Jharkhand,<br>WB           |
| Hingoli                    | 54000                             | 54000 | Unch   | Andhra,<br>Chattisgarh,<br>Orrisa,Jharkhand,<br>WB           |
| Bundi                      | 50000                             | 51300 | ▼-1300 | -                                                            |

There is a significant jump in export of rapeseed meal and reported at 8.53 Lakh tons compared to 4.81 Lakh tons i.e., up by 77%. And in July 22 exports recorded up by 52% to 3.08 Lakh tonnes vs 1.10 Lakh tonnes in the previous year same period. Upon record crop of rapeseed and crushing resulted in the highest processing, availability of rapeseed meal and export. Currently India is the most competitive supplier of rapeseed meal to South Korea, Vietnam, Thailand and other Far East Countries. In Upcoming months too, we expect good exports amid firm demand from South eastAsia.