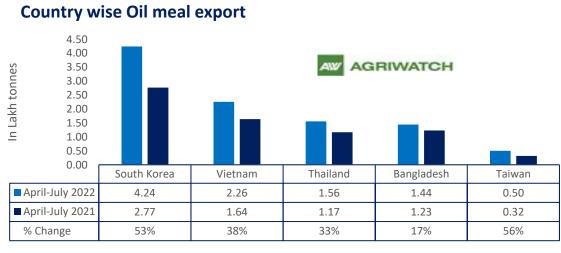

There is a significant jump in export of rapeseed meal and reported at 8.53 Lakh tons compared to 4.81 Lakh tons i.e., up by 77%. And in July 22 exports recorded up by 52% to 3.08 Lakh tonnes vs 1.10 Lakh tonnes in the previous year same period. Upon record crop of rapeseed and crushing resulted in the highest processing, availability of rapeseed meal and export. Currently India is the most competitive supplier of rapeseed meal to South Korea, Vietnam, Thailand and other Far East Countries. In Upcoming months too, we expect good exports amid firm demand from South eastAsia.