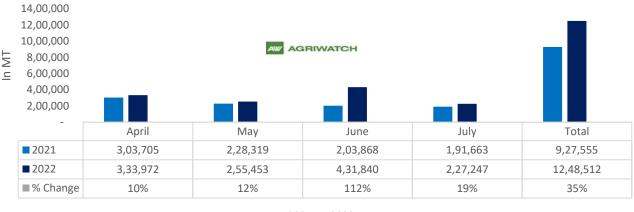

Total oil meal exports in April-July'22 went up by 35% to 12.48 Lakh tonnes vs 9.27 Lakh tonnes previous year same period. However, Soymeal exports went down by 37% to 0.92 Lakh tonnes in April-July'22 Vs 1.46 Lakh tonnes previous year same period. Soymeal exports went down due to over-priced Indian soymeal in the global markets. And during the first four months of the current financial year.

# Soy meal Vs Rapeseed meal Vs Oil meal export (April.'22-July'22)

■ April-July'22 ■ April-July'21 % change