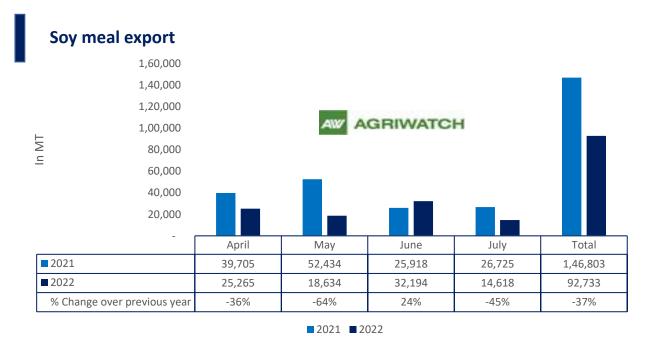

Total oil meal exports in April-July'22 went up by 35% to 12.48 Lakh tonnes vs 9.27 Lakh tonnes previous year same period. However, Soymeal exports went down by 37% to 0.92 Lakh tonnes in April-July'22 Vs 1.46 Lakh tonnes previous year same period. Soymeal exports went down due to over-priced Indian soymeal in the global markets. And during the first four months of the current financial year.