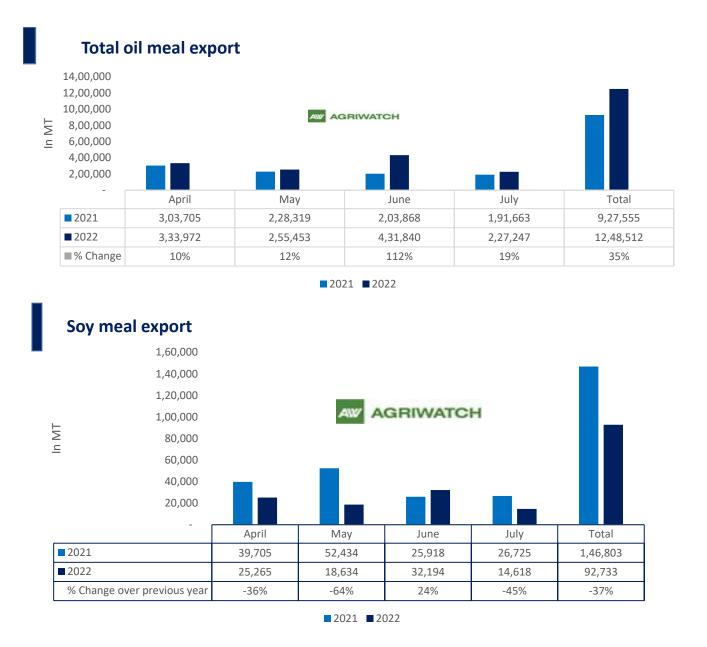

Total oil meal exports in April- July'22 went up by 35% to 12.48 Lakh tonnes vs 9.27 Lakh tonnes previous year same period. However, Soymeal exports went down by 37% to 0.92 Lakh tonnes in April-July'22 Vs 1.46 Lakh tonnes previous year same period. Soymeal exports went down due to over-priced Indian soymeal in the global markets. And during the first four months of the current financial year.