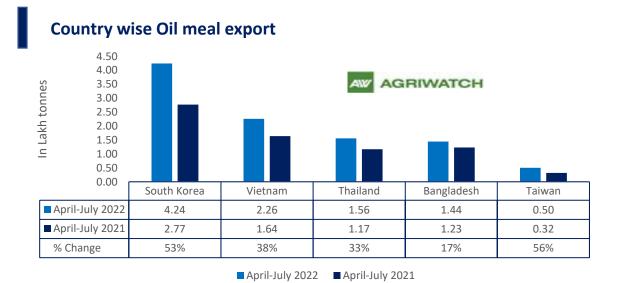

There is a significant jump in export of rapeseed meal and reported at 8.53 Lakh tons compared to 4.81 Lakh tons i.e., up by 77%. And in July 22 exports recorded up by 52% to 3.08 Lakh tonnes vs 1.10 Lakh tonnes in the previous year same period. Upon record crop of rapeseed and crushing resulted in the highest processing, availability of rapeseed meal and export. Currently India is the most competitive supplier of rapeseed meal to South Korea, Vietnam, Thailand and other Far East Countries. In Upcoming months too, we expect good exports amid firm demand from South eastAsia.