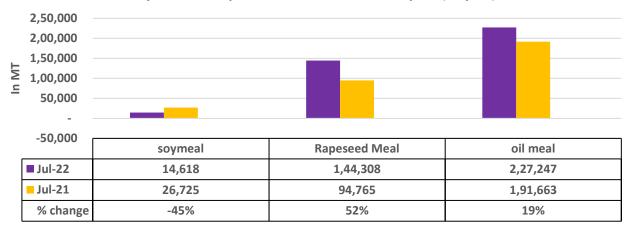

Total oil meal exports in April- July'22 went up by 35% to 12.48 Lakh tonnes vs 9.27 Lakh tonnes previous year same period. However, Soymeal exports went down by 37% to 0.92 Lakh tonnes in April-July'22 Vs 1.46 Lakh tonnes previous year same period. Soymeal exports went down due to over-priced Indian soymeal in the global markets. And during the first four months of the current financial year.

There is a significant jump in export of rapeseed meal and reported at 8.53 Lakh tons compared to 4.81 Lakh tons i.e., up by 77%. And in July 22 exports recorded up by 52% to 3.08 Lakh tonnes vs 1.10 Lakh tonnes in the previous year same period. Upon record crop of rapeseed and crushing resulted in the highest processing, availability of rapeseed meal and export. Currently India is the most competitive supplier of rapeseed meal to South Korea, Vietnam, Thailand and other Far East Countries. In Upcoming months too, we expect good exports amid firm demand from South eastAsia.

### Soy meal Vs Rapeseed meal Vs Oil meal export (July'22)

Jul-22 Jul-21 % change

24 Aug, 2022

| Centres Ex-factory rates (Rs/ton) |           |           |               |                                                              |
|-----------------------------------|-----------|-----------|---------------|--------------------------------------------------------------|
| Centres                           | 23-Aug-22 | 22-Aug-22 | Change        | Parity To                                                    |
| Indore - 45%, Jute Bag            | 48000     | 48000     | Unch          | Gujarat, MP                                                  |
| Kota - 45%, PP Bag                | 51200     | 50200     | ▲1000         | Rajasthan, Del,<br>Punjab, Haryana                           |
| Dhulia/Jalna - 45%, PP Bag        | 52500     | 53000     | ▼-500         | Mumbai,<br>Maharashtra                                       |
| Nagpur - 45%, PP Bag              | 51500     | 51500     | Unch          | Chattisgarh,<br>Orissa, Bihar,<br>Bangladesh, AP,<br>Kar, TN |
| Nanded                            | 53500     | 53500     | Unch          | Andhra, AP, Kar<br>,TN                                       |
| Latur                             | 53000     | 53500     | ▼-500         | -                                                            |
| Sangli                            | 49500     | 50500     | ▼-1000        | Local and South                                              |
| Solapur                           | 50500     | 50500     | Unch          | Local and South                                              |
| Akola – 45%, PP Bag               | 49000     | 49000     | Unch          | Andhra,<br>Chattisgarh,<br>Orrisa,Jharkhand,<br>WB           |
| Hingoli                           | 54000     | 54000     | Unch          | Andhra,<br>Chattisgarh,<br>Orrisa,Jharkhand,<br>WB           |
| Bundi                             | 51000     | 50000     | <b>▲</b> 1000 | -                                                            |