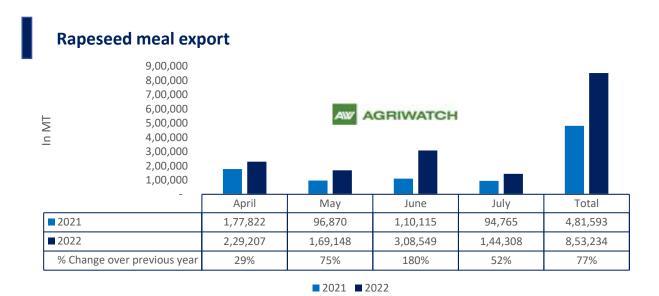

Total oil meal exports in April- July'22 went up by 35% to 12.48 Lakh tonnes vs 9.27 Lakh tonnes previous year same period. However, Soymeal exports went down by 37% to 0.92 Lakh tonnes in April-July'22 Vs 1.46 Lakh tonnes previous year same period. Soymeal exports went down due to over-priced Indian soymeal in the global markets. And during the first four months of the current financial year.