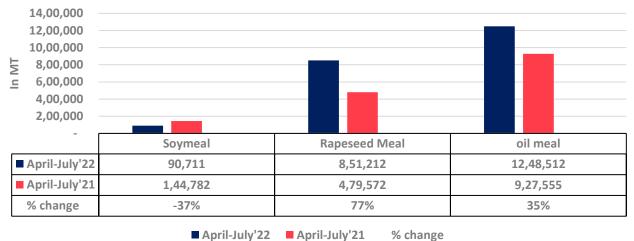

There is a significant jump in export of rapeseed meal and reported at 8.53 Lakh tons compared to 4.81 Lakh tons i.e., up by 77%. And in July 22 exports recorded up by 52% to 3.08 Lakh tonnes vs 1.10 Lakh tonnes in the previous year same period. Upon record crop of rapeseed and crushing resulted in the highest processing, availability of rapeseed meal and export. Currently India is the most competitive supplier of rapeseed meal to South Korea, Vietnam, Thailand and other Far East Countries. In Upcoming months too, we expect good exports amid firm demand from South eastAsia.