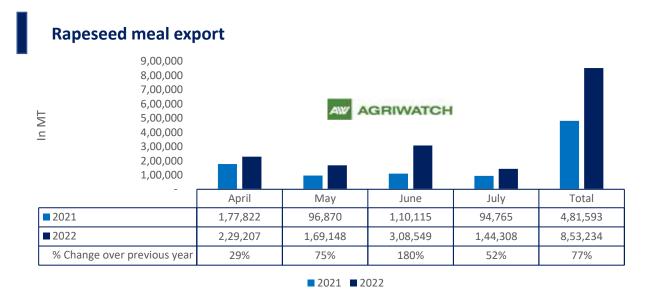

There is a significant jump in export of rapeseed meal and reported at 8.53 Lakh tons compared to 4.81 Lakh tons i.e., up by 77%. And in July 22 exports recorded up by 52% to 3.08 Lakh tonnes vs 1.10 Lakh tonnes in the previous year same period. Upon record crop of rapeseed and crushing resulted in the highest processing, availability of rapeseed meal and export. Currently India is the most competitive supplier of rapeseed meal to South Korea, Vietnam, Thailand and other Far East Countries. In Upcoming months too, we expect good exports amid firm demand from South eastAsia.

# Soy meal Vs Rapeseed meal Vs Oil meal export (July'22)

■ Jul-22 ■ Jul-21 % change

| Contrac                    | Ex-factory r | Ex-factory rates (Rs/ton) |        |                                                              |
|----------------------------|--------------|---------------------------|--------|--------------------------------------------------------------|
| Centres                    | 27-Aug-22    | 26-Aug-22                 | Change | Parity To                                                    |
| Indore - 45%, Jute Bag     | 44000        | 45000                     | ▼-1000 | Gujarat, MP                                                  |
| Kota - 45%, PP Bag         | 45700        | 47700                     | ▼-2000 | Rajasthan, Del,<br>Punjab, Haryana                           |
| Dhulia/Jalna - 45%, PP Bag | 49000        | 50000                     | ▼-1000 | Mumbai,<br>Maharashtra                                       |
| Nagpur - 45%, PP Bag       | 48000        | 49500                     | ▼-1500 | Chattisgarh,<br>Orissa, Bihar,<br>Bangladesh, AP,<br>Kar, TN |
| Nanded                     | 51000        | 52000                     | ▼-1000 | Andhra, AP, Kar<br>,TN                                       |
| Latur                      | 49500        | 50500                     | ▼-1000 | -                                                            |
| Sangli                     | 49500        | 49500                     | Unch   | Local and South                                              |
| Solapur                    | 49500        | 49500                     | Unch   | Local and South                                              |
| Akola – 45%, PP Bag        | 46500        | 46500                     | Unch   | Andhra,<br>Chattisgarh,<br>Orrisa,Jharkhand,<br>WB           |
| Hingoli                    | 51000        | 53000                     | ▼-2000 | Andhra,<br>Chattisgarh,<br>Orrisa,Jharkhand,<br>WB           |
| Bundi                      | 45500        | 47500                     | ▼-2000 | -                                                            |