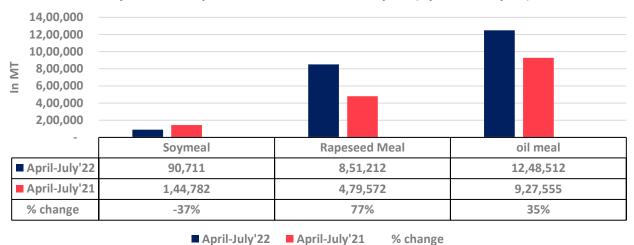

Total oil meal exports in April-July'22 went up by 35% to 12.48 Lakh tonnes vs 9.27 Lakh tonnes previous year same period. However, Soymeal exports went down by 37% to 0.92 Lakh tonnes in April-July'22 Vs 1.46 Lakh tonnes previous year same period. Soymeal exports went down due to over-priced Indian soymeal in the global markets. And during the first four months of the current financial year.

There is a significant jump in export of rapeseed meal and reported at 8.53 Lakh tons compared to 4.81 Lakh tons i.e., up by 77%. And in July 22 exports recorded up by 52% to 3.08 Lakh tonnes vs 1.10 Lakh tonnes in the previous year same period. Upon record crop of rapeseed and crushing resulted in the highest processing, availability of rapeseed meal and export. Currently India is the most competitive supplier of rapeseed meal to South Korea, Vietnam, Thailand and other Far East Countries. In Upcoming months too, we expect good exports amid firm demand from South eastAsia.