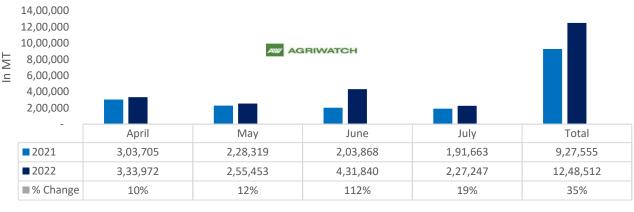

Total oil meal exports in April-July'22 went up by 35% to 12.48 Lakh tonnes vs 9.27 Lakh tonnes previous year same period. However, Soymeal exports went down by 37% to 0.92 Lakh tonnes in April-July'22 Vs 1.46 Lakh tonnes previous year same period. Soymeal exports went down due to over-priced Indian soymeal in the global markets. And during the first four months of the current financial year.

## Soy meal Vs Rapeseed meal Vs Oil meal export (April.'22-July'22)

. , . ,