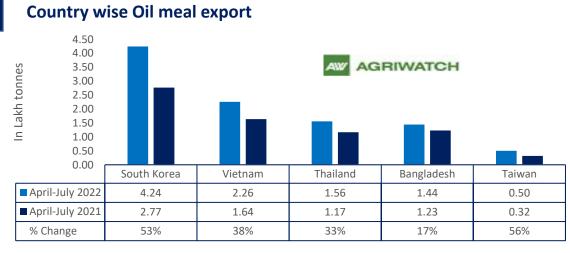

# Soy meal Vs Rapeseed meal Vs Oil meal export (July'22)

■ Jul-22 ■ Jul-21 % change

| Contrac                    | Ex-factory r | Ex-factory rates (Rs/ton) |        |                                                              |
|----------------------------|--------------|---------------------------|--------|--------------------------------------------------------------|
| Centres                    | 27-Aug-22    | 26-Aug-22                 | Change | Parity To                                                    |
| Indore - 45%, Jute Bag     | 44000        | 45000                     | ▼-1000 | Gujarat, MP                                                  |
| Kota - 45%, PP Bag         | 45700        | 47700                     | ▼-2000 | Rajasthan, Del,<br>Punjab, Haryana                           |
| Dhulia/Jalna - 45%, PP Bag | 49000        | 50000                     | ▼-1000 | Mumbai,<br>Maharashtra                                       |
| Nagpur - 45%, PP Bag       | 48000        | 49500                     | ▼-1500 | Chattisgarh,<br>Orissa, Bihar,<br>Bangladesh, AP,<br>Kar, TN |
| Nanded                     | 51000        | 52000                     | ▼-1000 | Andhra, AP, Kar<br>,TN                                       |
| Latur                      | 49500        | 50500                     | ▼-1000 | -                                                            |
| Sangli                     | 49500        | 49500                     | Unch   | Local and South                                              |
| Solapur                    | 49500        | 49500                     | Unch   | Local and South                                              |
| Akola – 45%, PP Bag        | 46500        | 46500                     | Unch   | Andhra,<br>Chattisgarh,<br>Orrisa,Jharkhand,<br>WB           |
| Hingoli                    | 51000        | 53000                     | ▼-2000 | Andhra,<br>Chattisgarh,<br>Orrisa,Jharkhand,<br>WB           |
| Bundi                      | 45500        | 47500                     | ▼-2000 | -                                                            |