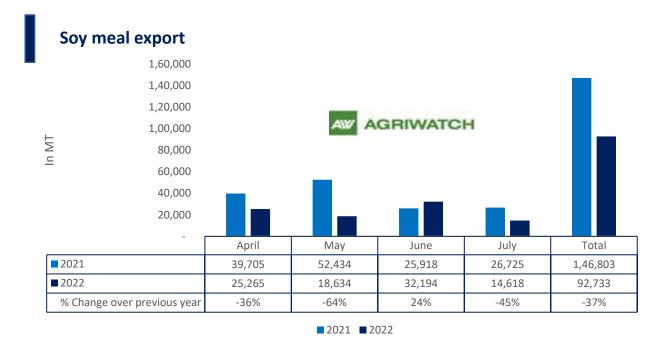

Total oil meal exports in April-July'22 went up by 35% to 12.48 Lakh tonnes vs 9.27 Lakh tonnes previous year same period. However, Soymeal exports went down by 37% to 0.92 Lakh tonnes in April-July'22 Vs 1.46 Lakh tonnes previous year same period. Soymeal exports went down due to over-priced Indian soymeal in the global markets. And during the first four months of the current financial year.

# Soy meal Vs Rapeseed meal Vs Oil meal export (July'22)

■ Jul-22 ■ Jul-21 % change

| Contrac                    | Ex-factory r | Ex-factory rates (Rs/ton) |        |                                                              |
|----------------------------|--------------|---------------------------|--------|--------------------------------------------------------------|
| Centres                    | 27-Aug-22    | 26-Aug-22                 | Change | Parity To                                                    |
| Indore - 45%, Jute Bag     | 44000        | 45000                     | ▼-1000 | Gujarat, MP                                                  |
| Kota - 45%, PP Bag         | 45700        | 47700                     | ▼-2000 | Rajasthan, Del,<br>Punjab, Haryana                           |
| Dhulia/Jalna - 45%, PP Bag | 49000        | 50000                     | ▼-1000 | Mumbai,<br>Maharashtra                                       |
| Nagpur - 45%, PP Bag       | 48000        | 49500                     | ▼-1500 | Chattisgarh,<br>Orissa, Bihar,<br>Bangladesh, AP,<br>Kar, TN |
| Nanded                     | 51000        | 52000                     | ▼-1000 | Andhra, AP, Kar<br>,TN                                       |
| Latur                      | 49500        | 50500                     | ▼-1000 | -                                                            |
| Sangli                     | 49500        | 49500                     | Unch   | Local and South                                              |
| Solapur                    | 49500        | 49500                     | Unch   | Local and South                                              |
| Akola – 45%, PP Bag        | 46500        | 46500                     | Unch   | Andhra,<br>Chattisgarh,<br>Orrisa,Jharkhand,<br>WB           |
| Hingoli                    | 51000        | 53000                     | ▼-2000 | Andhra,<br>Chattisgarh,<br>Orrisa,Jharkhand,<br>WB           |
| Bundi                      | 45500        | 47500                     | ▼-2000 | -                                                            |