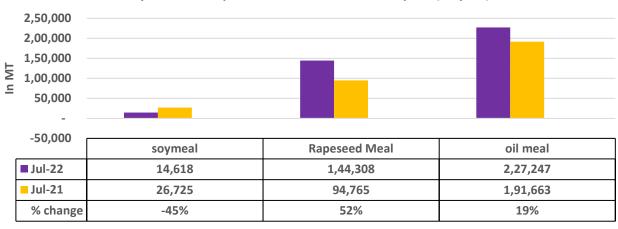

There is a significant jump in export of rapeseed meal and reported at 8.53 Lakh tons compared to 4.81 Lakh tons i.e., up by 77%. And in July 22 exports recorded up by 52% to 3.08 Lakh tonnes vs 1.10 Lakh tonnes in the previous year same period. Upon record crop of rapeseed and crushing resulted in the highest processing, availability of rapeseed meal and export. Currently India is the most competitive supplier of rapeseed meal to South Korea, Vietnam, Thailand and other Far East Countries. In Upcoming months too, we expect good exports amid firm demand from South eastAsia.