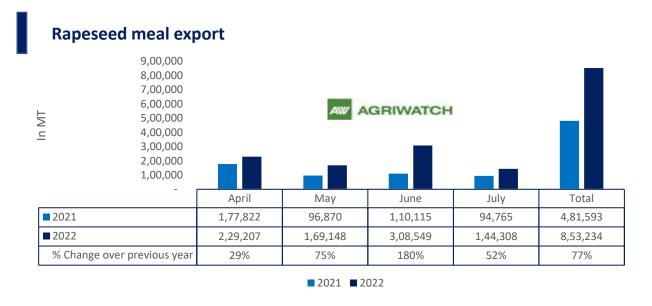

There is a significant jump in export of rapeseed meal and reported at 8.53 Lakh tons compared to 4.81 Lakh tons i.e., up by 77%. And in July 22 exports recorded up by 52% to 3.08 Lakh tonnes vs 1.10 Lakh tonnes in the previous year same period. Upon record crop of rapeseed and crushing resulted in the highest processing, availability of rapeseed meal and export. Currently India is the most competitive supplier of rapeseed meal to South Korea, Vietnam, Thailand and other Far East Countries. In Upcoming months too, we expect good exports amid firm demand from South eastAsia.

# Soy meal Vs Rapeseed meal Vs Oil meal export (April.'22-July'22)