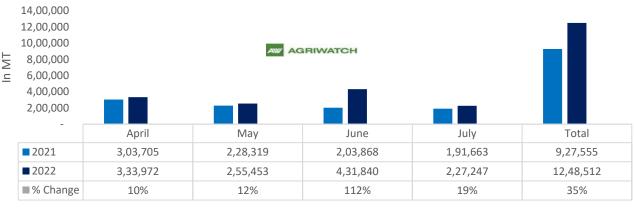

■2021 ■2022

Total oil meal exports in April-July'22 went up by 35% to 12.48 Lakh tonnes vs 9.27 Lakh tonnes previous year same period. However, Soymeal exports went down by 37% to 0.92 Lakh tonnes in April-July'22 Vs 1.46 Lakh tonnes previous year same period. Soymeal exports went down due to over-priced Indian soymeal in the global markets. And during the first four months of the current financial year.

# Soy meal Vs Rapeseed meal Vs Oil meal export (April.'22-July'22)