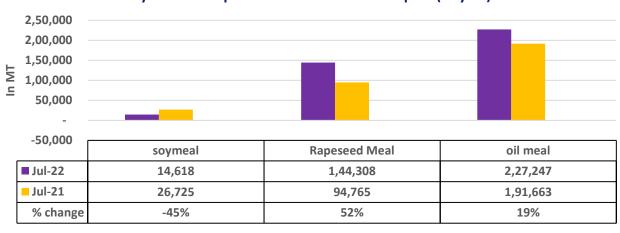

# Soy meal Vs Rapeseed meal Vs Oil meal export (July'22)

% change

■ Jul-22 ■ Jul-21

| Contrac                    | Ex-factory r | Ex-factory rates (Rs/ton) |              |                                                              |
|----------------------------|--------------|---------------------------|--------------|--------------------------------------------------------------|
| Centres                    | 29-Aug-22    | 27-Aug-22                 | Change       | Parity To                                                    |
| Indore - 45%, Jute Bag     | 43500        | 44000                     | ▼-500        | Gujarat, MP                                                  |
| Kota - 45%, PP Bag         | 45500        | 45700                     | ▼-200        | Rajasthan, Del,<br>Punjab, Haryana                           |
| Dhulia/Jalna - 45%, PP Bag | 49000        | 49000                     | Unch         | Mumbai,<br>Maharashtra                                       |
| Nagpur - 45%, PP Bag       | 46000        | 48000                     | ▼-2000       | Chattisgarh,<br>Orissa, Bihar,<br>Bangladesh, AP,<br>Kar, TN |
| Nanded                     | 51000        | 51000                     | Unch         | Andhra, AP, Kar<br>,TN                                       |
| Latur                      | 50000        | 49500                     | <b>▲</b> 500 | -                                                            |
| Sangli                     | 49500        | 49500                     | Unch         | Local and South                                              |
| Solapur                    | 47000        | 49500                     | ▼-2500       | Local and South                                              |
| Akola – 45%, PP Bag        | 45000        | 46500                     | ▼-1500       | Andhra,<br>Chattisgarh,<br>Orrisa,Jharkhand,<br>WB           |
| Hingoli                    | 51000        | 51000                     | Unch         | Andhra,<br>Chattisgarh,<br>Orrisa,Jharkhand,<br>WB           |
| Bundi                      | 45300        | 45500                     | ▼-200        | -                                                            |

There is a significant jump in export of rapeseed meal and reported at 8.53 Lakh tons compared to 4.81 Lakh tons i.e., up by 77%. And in July 22 exports recorded up by 52% to 3.08 Lakh tonnes vs 1.10 Lakh tonnes in the previous year same period. Upon record crop of rapeseed and crushing resulted in the highest processing, availability of rapeseed meal and export. Currently India is the most competitive supplier of rapeseed meal to South Korea, Vietnam, Thailand and other Far East Countries. In Upcoming months too, we expect good exports amid firm demand from South eastAsia.