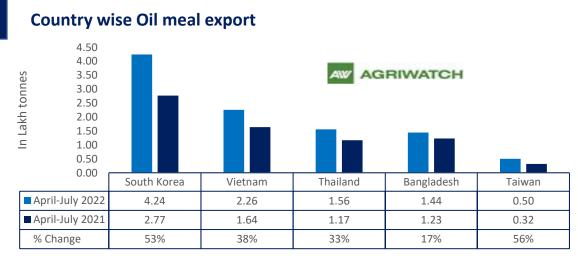

There is a significant jump in export of rapeseed meal and reported at 8.53 Lakh tons compared to 4.81 Lakh tons i.e., up by 77%. And in July 22 exports recorded up by 52% to 3.08 Lakh tonnes vs 1.10 Lakh tonnes in the previous year same period. Upon record crop of rapeseed and crushing resulted in the highest processing, availability of rapeseed meal and export. Currently India is the most competitive supplier of rapeseed meal to South Korea, Vietnam, Thailand and other Far East Countries. In Upcoming months too, we expect good exports amid firm demand from South eastAsia.

# Soy meal Vs Rapeseed meal Vs Oil meal export (July'22)

% change

■ Jul-22 ■ Jul-21

| Contrac                    | Ex-factory r | Ex-factory rates (Rs/ton) |              |                                                              |
|----------------------------|--------------|---------------------------|--------------|--------------------------------------------------------------|
| Centres                    | 29-Aug-22    | 27-Aug-22                 | Change       | Parity To                                                    |
| Indore - 45%, Jute Bag     | 43500        | 44000                     | ▼-500        | Gujarat, MP                                                  |
| Kota - 45%, PP Bag         | 45500        | 45700                     | ▼-200        | Rajasthan, Del,<br>Punjab, Haryana                           |
| Dhulia/Jalna - 45%, PP Bag | 49000        | 49000                     | Unch         | Mumbai,<br>Maharashtra                                       |
| Nagpur - 45%, PP Bag       | 46000        | 48000                     | ▼-2000       | Chattisgarh,<br>Orissa, Bihar,<br>Bangladesh, AP,<br>Kar, TN |
| Nanded                     | 51000        | 51000                     | Unch         | Andhra, AP, Kar<br>,TN                                       |
| Latur                      | 50000        | 49500                     | <b>▲</b> 500 | -                                                            |
| Sangli                     | 49500        | 49500                     | Unch         | Local and South                                              |
| Solapur                    | 47000        | 49500                     | ▼-2500       | Local and South                                              |
| Akola – 45%, PP Bag        | 45000        | 46500                     | ▼-1500       | Andhra,<br>Chattisgarh,<br>Orrisa,Jharkhand,<br>WB           |
| Hingoli                    | 51000        | 51000                     | Unch         | Andhra,<br>Chattisgarh,<br>Orrisa,Jharkhand,<br>WB           |
| Bundi                      | 45300        | 45500                     | ▼-200        | -                                                            |