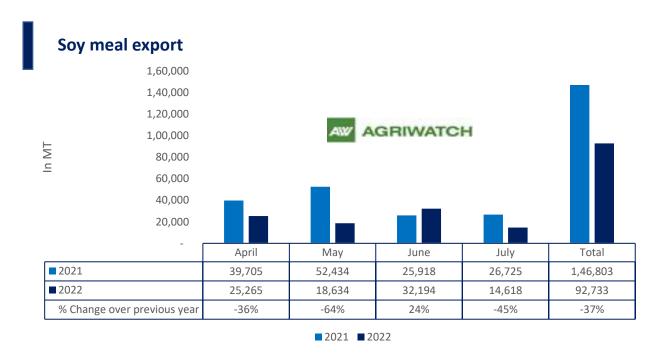

■2021 ■2022

Total oil meal exports in April-July'22 went up by 35% to 12.48 Lakh tonnes vs 9.27 Lakh tonnes previous year same period. However, Soymeal exports went down by 37% to 0.92 Lakh tonnes in April-July'22 Vs 1.46 Lakh tonnes previous year same period. Soymeal exports went down due to over-priced Indian soymeal in the global markets. And during the first four months of the current financial year.

# Soy meal Vs Rapeseed meal Vs Oil meal export (April.'22-July'22)