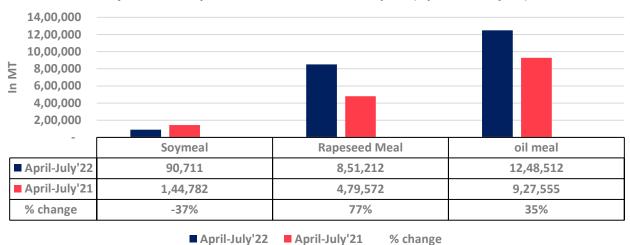

# Soy meal Vs Rapeseed meal Vs Oil meal export (April.'22-July'22)

■2021 ■2022

Total oil meal exports in April-July'22 went up by 35% to 12.48 Lakh tonnes vs 9.27 Lakh tonnes previous year same period. However, Soymeal exports went down by 37% to 0.92 Lakh tonnes in April-July'22 Vs 1.46 Lakh tonnes previous year same period. Soymeal exports went down due to over-priced Indian soymeal in the global markets. And during the first four months of the current financial year.

There is a significant jump in export of rapeseed meal and reported at 8.53 Lakh tons compared to 4.81 Lakh tons i.e., up by 77%. And in July 22 exports recorded up by 52% to 3.08 Lakh tonnes vs 1.10 Lakh tonnes in the previous year same period. Upon record crop of rapeseed and crushing resulted in the highest processing, availability of rapeseed meal and export. Currently India is the most competitive supplier of rapeseed meal to South Korea, Vietnam, Thailand and other Far East Countries. In Upcoming months too, we expect good exports amid firm demand from South eastAsia.