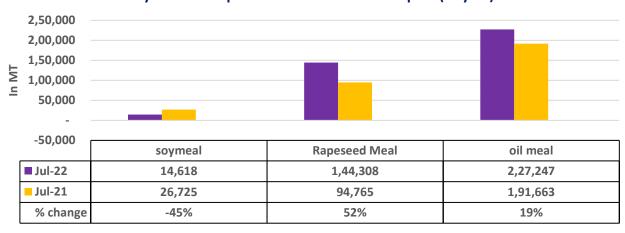

# Soy meal Vs Rapeseed meal Vs Oil meal export (July'22)

■ Jul-22 ■ Jul-21 % change

|                            | Ev footony r | rotos (Balton)            |              |                                                              |
|----------------------------|--------------|---------------------------|--------------|--------------------------------------------------------------|
| Centres                    | -            | Ex-factory rates (Rs/ton) |              |                                                              |
|                            | 30-Aug-22    | 29-Aug-22                 | Change       | Parity To                                                    |
| Indore - 45%, Jute Bag     | 43000        | 43500                     | ▼-500        | Gujarat, MP                                                  |
| Kota - 45%, PP Bag         | 44700        | 45500                     | ▼-800        | Rajasthan, Del,<br>Punjab, Haryana                           |
| Dhulia/Jalna - 45%, PP Bag | 49000        | 49000                     | Unch         | Mumbai,<br>Maharashtra                                       |
| Nagpur - 45%, PP Bag       | 46500        | 46000                     | <b>▲</b> 500 | Chattisgarh,<br>Orissa, Bihar,<br>Bangladesh, AP,<br>Kar, TN |
| Nanded                     | 50000        | 51000                     | ▼-1000       | Andhra, AP, Kar<br>,TN                                       |
| Latur                      | 50000        | 50000                     | Unch         | -                                                            |
| Sangli                     | 49500        | 49500                     | Unch         | Local and South                                              |
| Solapur                    | 47000        | 47000                     | Unch         | Local and South                                              |
| Akola – 45%, PP Bag        | 44000        | 45000                     | ▼-1000       | Andhra,<br>Chattisgarh,<br>Orrisa,Jharkhand,<br>WB           |
| Hingoli                    | 50000        | 51000                     | ▼-1000       | Andhra,<br>Chattisgarh,<br>Orrisa,Jharkhand,<br>WB           |
| Bundi                      | 44500        | 45300                     | ▼-800        | -                                                            |

There is a significant jump in export of rapeseed meal and reported at 8.53 Lakh tons compared to 4.81 Lakh tons i.e., up by 77%. And in July 22 exports recorded up by 52% to 3.08 Lakh tonnes vs 1.10 Lakh tonnes in the previous year same period. Upon record crop of rapeseed and crushing resulted in the highest processing, availability of rapeseed meal and export. Currently India is the most competitive supplier of rapeseed meal to South Korea, Vietnam, Thailand and other Far East Countries. In Upcoming months too, we expect good exports amid firm demand from South eastAsia.