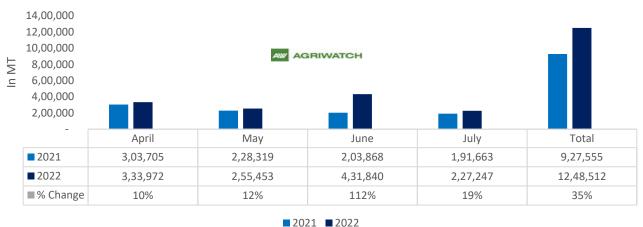

Total oil meal exports in April-July'22 went up by 35% to 12.48 Lakh tonnes vs 9.27 Lakh tonnes previous year same period. However, Soymeal exports went down by 37% to 0.92 Lakh tonnes in April-July'22 Vs 1.46 Lakh tonnes previous year same period. Soymeal exports went down due to over-priced Indian soymeal in the global markets. And during the first four months of the current financial year.