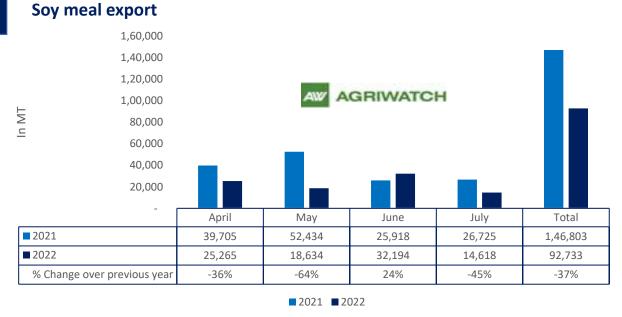

Total oil meal exports in April-July'22 went up by 35% to 12.48 Lakh tonnes vs 9.27 Lakh tonnes previous year same period. However, Soymeal exports went down by 37% to 0.92 Lakh tonnes in April-July'22 Vs 1.46 Lakh tonnes previous year same period. Soymeal exports went down due to over-priced Indian soymeal in the global markets. And during the first four months of the current financial year.