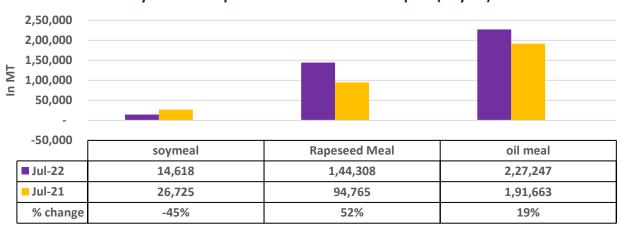

## Soy meal Vs Rapeseed meal Vs Oil meal export (July'22)

% change

■ Jul-22 ■ Jul-21

| Centres                    | Ex-factory r | Ex-factory rates (Rs/ton) |        |                                                              |
|----------------------------|--------------|---------------------------|--------|--------------------------------------------------------------|
| Centres                    | 31-Aug-22    | 30-Aug-22                 | Change | Parity To                                                    |
| Indore - 45%, Jute Bag     | 42500        | 43000                     | ▼-500  | Gujarat, MP                                                  |
| Kota - 45%, PP Bag         | 44000        | 44700                     | ▼-700  | Rajasthan, Del,<br>Punjab, Haryana                           |
| Dhulia/Jalna - 45%, PP Bag | 48500        | 49000                     | ▼-500  | Mumbai,<br>Maharashtra                                       |
| Nagpur - 45%, PP Bag       | 46500        | 46500                     | Unch   | Chattisgarh,<br>Orissa, Bihar,<br>Bangladesh, AP,<br>Kar, TN |
| Nanded                     | 50000        | 50000                     | Unch   | Andhra, AP, Kar<br>,TN                                       |
| Latur                      | 48000        | 50000                     | ▼-2000 | -                                                            |
| Sangli                     | 49500        | 49500                     | Unch   | Local and South                                              |
| Solapur                    | 47000        | 47000                     | Unch   | Local and South                                              |
| Akola – 45%, PP Bag        | 44000        | 44000                     | Unch   | Andhra,<br>Chattisgarh,<br>Orrisa,Jharkhand,<br>WB           |
| Hingoli                    | 50000        | 50000                     | Unch   | Andhra,<br>Chattisgarh,<br>Orrisa,Jharkhand,<br>WB           |
| Bundi                      | 43800        | 44500                     | ▼-700  | -                                                            |

There is a significant jump in export of rapeseed meal and reported at 8.53 Lakh tons compared to 4.81 Lakh tons i.e., up by 77%. And in July 22 exports recorded up by 52% to 3.08 Lakh tonnes vs 1.10 Lakh tonnes in the previous year same period. Upon record crop of rapeseed and crushing resulted in the highest processing, availability of rapeseed meal and export. Currently India is the most competitive supplier of rapeseed meal to South Korea, Vietnam, Thailand and other Far East Countries. In Upcoming months too, we expect good exports amid firm demand from South eastAsia.