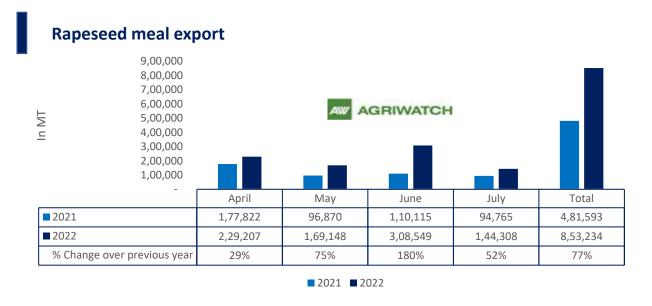

There is a significant jump in export of rapeseed meal and reported at 8.53 Lakh tons compared to 4.81 Lakh tons i.e., up by 77%. And in July 22 exports recorded up by 52% to 3.08 Lakh tonnes vs 1.10 Lakh tonnes in the previous year same period. Upon record crop of rapeseed and crushing resulted in the highest processing, availability of rapeseed meal and export. Currently India is the most competitive supplier of rapeseed meal to South Korea, Vietnam, Thailand and other Far East Countries. In Upcoming months too, we expect good exports amid firm demand from South eastAsia.

## Soy meal Vs Rapeseed meal Vs Oil meal export (April.'22-July'22)

■ April-July'22 ■ April-July'21 % change