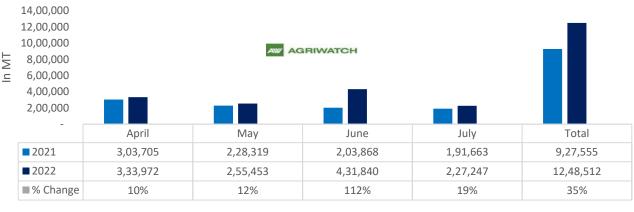

■2021 ■2022

Total oil meal exports in April-July'22 went up by 35% to 12.48 Lakh tonnes vs 9.27 Lakh tonnes previous year same period. However, Soymeal exports went down by 37% to 0.92 Lakh tonnes in April-July'22 Vs 1.46 Lakh tonnes previous year same period. Soymeal exports went down due to over-priced Indian soymeal in the global markets. And during the first four months of the current financial year.

## Soy meal Vs Rapeseed meal Vs Oil meal export (April.'22-July'22)

■ April-July'22 ■ April-July'21 % change