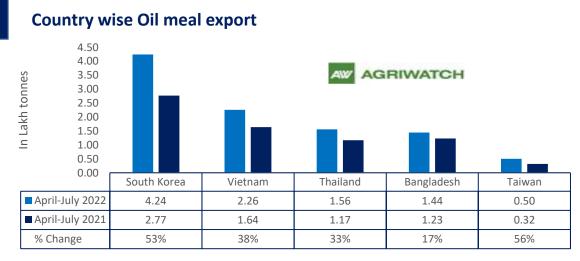

There is a significant jump in export of rapeseed meal and reported at 8.53 Lakh tons compared to 4.81 Lakh tons i.e., up by 77%. And in July 22 exports recorded up by 52% to 3.08 Lakh tonnes vs 1.10 Lakh tonnes in the previous year same period. Upon record crop of rapeseed and crushing resulted in the highest processing, availability of rapeseed meal and export. Currently India is the most competitive supplier of rapeseed meal to South Korea, Vietnam, Thailand and other Far East Countries. In Upcoming months too, we expect good exports amid firm demand from South eastAsia.

## Soy meal Vs Rapeseed meal Vs Oil meal export (July'22)

% change

■ Jul-22 ■ Jul-21

| Centres                    | Ex-factory r | Ex-factory rates (Rs/ton) |        |                                                              |
|----------------------------|--------------|---------------------------|--------|--------------------------------------------------------------|
| Centres                    | 31-Aug-22    | 30-Aug-22                 | Change | Parity To                                                    |
| Indore - 45%, Jute Bag     | 42500        | 43000                     | ▼-500  | Gujarat, MP                                                  |
| Kota - 45%, PP Bag         | 44000        | 44700                     | ▼-700  | Rajasthan, Del,<br>Punjab, Haryana                           |
| Dhulia/Jalna - 45%, PP Bag | 48500        | 49000                     | ▼-500  | Mumbai,<br>Maharashtra                                       |
| Nagpur - 45%, PP Bag       | 46500        | 46500                     | Unch   | Chattisgarh,<br>Orissa, Bihar,<br>Bangladesh, AP,<br>Kar, TN |
| Nanded                     | 50000        | 50000                     | Unch   | Andhra, AP, Kar<br>,TN                                       |
| Latur                      | 48000        | 50000                     | ▼-2000 | -                                                            |
| Sangli                     | 49500        | 49500                     | Unch   | Local and South                                              |
| Solapur                    | 47000        | 47000                     | Unch   | Local and South                                              |
| Akola – 45%, PP Bag        | 44000        | 44000                     | Unch   | Andhra,<br>Chattisgarh,<br>Orrisa,Jharkhand,<br>WB           |
| Hingoli                    | 50000        | 50000                     | Unch   | Andhra,<br>Chattisgarh,<br>Orrisa,Jharkhand,<br>WB           |
| Bundi                      | 43800        | 44500                     | ▼-700  | -                                                            |