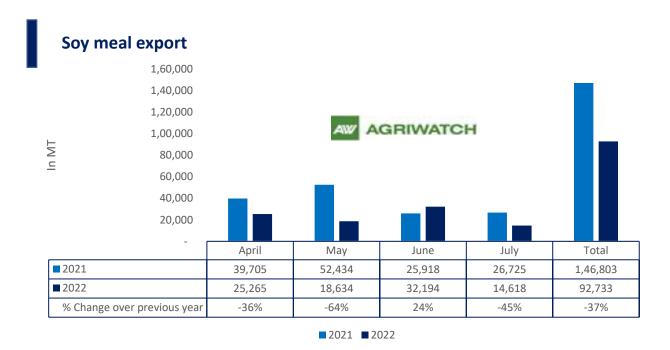

■2021 ■2022

Total oil meal exports in April-July'22 went up by 35% to 12.48 Lakh tonnes vs 9.27 Lakh tonnes previous year same period. However, Soymeal exports went down by 37% to 0.92 Lakh tonnes in April-July'22 Vs 1.46 Lakh tonnes previous year same period. Soymeal exports went down due to over-priced Indian soymeal in the global markets. And during the first four months of the current financial year.

## Soy meal Vs Rapeseed meal Vs Oil meal export (April.'22-July'22)

■ April-July'22 ■ April-July'21 % change