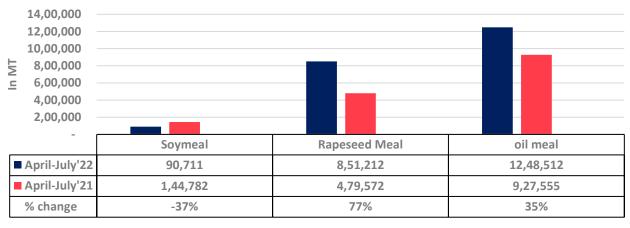

## Soy meal Vs Rapeseed meal Vs Oil meal export (April.'22-July'22)

■ April-July'22 ■ April-July'21 % change

■2021 ■2022

Total oil meal exports in April-July'22 went up by 35% to 12.48 Lakh tonnes vs 9.27 Lakh tonnes previous year same period. However, Soymeal exports went down by 37% to 0.92 Lakh tonnes in April-July'22 Vs 1.46 Lakh tonnes previous year same period. Soymeal exports went down due to over-priced Indian soymeal in the global markets. And during the first four months of the current financial year.

There is a significant jump in export of rapeseed meal and reported at 8.53 Lakh tons compared to 4.81 Lakh tons i.e., up by 77%. And in July 22 exports recorded up by 52% to 3.08 Lakh tonnes vs 1.10 Lakh tonnes in the previous year same period. Upon record crop of rapeseed and crushing resulted in the highest processing, availability of rapeseed meal and export. Currently India is the most competitive supplier of rapeseed meal to South Korea, Vietnam, Thailand and other Far East Countries. In Upcoming months too, we expect good exports amid firm demand from South eastAsia.