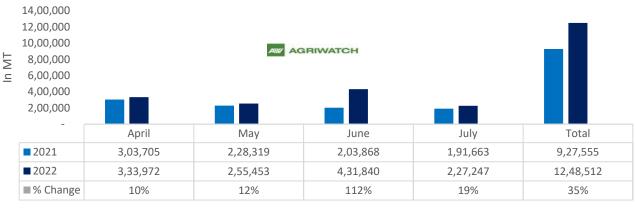

■2021 ■2022

Total oil meal exports in April-July'22 went up by 35% to 12.48 Lakh tonnes vs 9.27 Lakh tonnes previous year same period. However, Soymeal exports went down by 37% to 0.92 Lakh tonnes in April-July'22 Vs 1.46 Lakh tonnes previous year same period. Soymeal exports went down due to over-priced Indian soymeal in the global markets. And during the first four months of the current financial year.