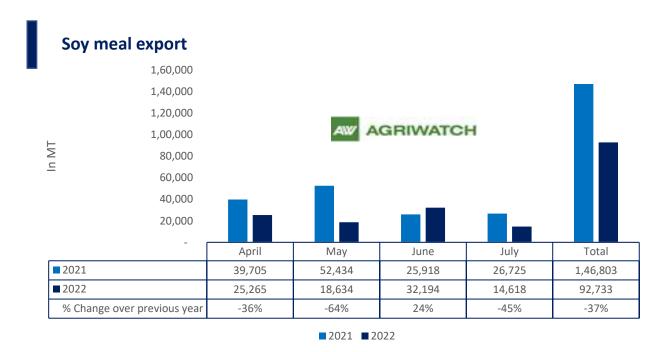

■2021 ■2022

Total oil meal exports in April-July'22 went up by 35% to 12.48 Lakh tonnes vs 9.27 Lakh tonnes previous year same period. However, Soymeal exports went down by 37% to 0.92 Lakh tonnes in April-July'22 Vs 1.46 Lakh tonnes previous year same period. Soymeal exports went down due to over-priced Indian soymeal in the global markets. And during the first four months of the current financial year.