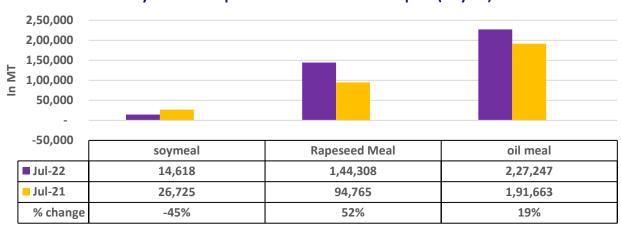

# Soy meal Vs Rapeseed meal Vs Oil meal export (July'22)

■ Jul-22 ■ Jul-21 % change

| Centres                    | Ex-factory r | Ex-factory rates (Rs/ton) |        |                                                              |
|----------------------------|--------------|---------------------------|--------|--------------------------------------------------------------|
| Centres                    | 01-Sep-22    | 31-Aug-22                 | Change | Parity To                                                    |
| Indore - 45%, Jute Bag     | 41500        | 42500                     | ▼-1000 | Gujarat, MP                                                  |
| Kota - 45%, PP Bag         | 44000        | 44000                     | Unch   | Rajasthan, Del,<br>Punjab, Haryana                           |
| Dhulia/Jalna - 45%, PP Bag | 48000        | 48500                     | ▼-500  | Mumbai,<br>Maharashtra                                       |
| Nagpur - 45%, PP Bag       | 45000        | 46500                     | ▼-1500 | Chattisgarh,<br>Orissa, Bihar,<br>Bangladesh, AP,<br>Kar, TN |
| Nanded                     | 49500        | 50000                     | ▼-500  | Andhra, AP, Kar<br>,TN                                       |
| Latur                      | 49000        | 48000                     | ▲1000  | -                                                            |
| Sangli                     | 49500        | 49500                     | Unch   | Local and South                                              |
| Solapur                    | 47000        | 47000                     | Unch   | Local and South                                              |
| Akola – 45%, PP Bag        | 43500        | 44000                     | ▼-500  | Andhra,<br>Chattisgarh,<br>Orrisa,Jharkhand,<br>WB           |
| Hingoli                    | 50000        | 50000                     | Unch   | Andhra,<br>Chattisgarh,<br>Orrisa,Jharkhand,<br>WB           |
| Bundi                      | 43800        | 43800                     | Unch   | -                                                            |

There is a significant jump in export of rapeseed meal and reported at 8.53 Lakh tons compared to 4.81 Lakh tons i.e., up by 77%. And in July 22 exports recorded up by 52% to 3.08 Lakh tonnes vs 1.10 Lakh tonnes in the previous year same period. Upon record crop of rapeseed and crushing resulted in the highest processing, availability of rapeseed meal and export. Currently India is the most competitive supplier of rapeseed meal to South Korea, Vietnam, Thailand and other Far East Countries. In Upcoming months too, we expect good exports amid firm demand from South eastAsia.