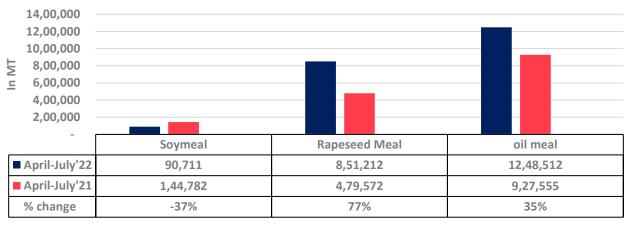

# Soy meal Vs Rapeseed meal Vs Oil meal export (April.'22-July'22)

■ April-July'22 ■ April-July'21 % change

■2021 ■2022

Total oil meal exports in April-July'22 went up by 35% to 12.48 Lakh tonnes vs 9.27 Lakh tonnes previous year same period. However, Soymeal exports went down by 37% to 0.92 Lakh tonnes in April-July'22 Vs 1.46 Lakh tonnes previous year same period. Soymeal exports went down due to over-priced Indian soymeal in the global markets. And during the first four months of the current financial year.

There is a significant jump in export of rapeseed meal and reported at 8.53 Lakh tons compared to 4.81 Lakh tons i.e., up by 77%. And in July 22 exports recorded up by 52% to 3.08 Lakh tonnes vs 1.10 Lakh tonnes in the previous year same period. Upon record crop of rapeseed and crushing resulted in the highest processing, availability of rapeseed meal and export. Currently India is the most competitive supplier of rapeseed meal to South Korea, Vietnam, Thailand and other Far East Countries. In Upcoming months too, we expect good exports amid firm demand from South eastAsia.