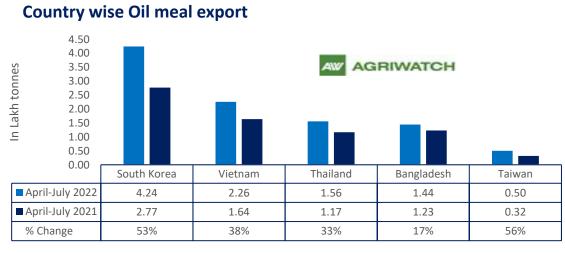

There is a significant jump in export of rapeseed meal and reported at 8.53 Lakh tons compared to 4.81 Lakh tons i.e., up by 77%. And in July 22 exports recorded up by 52% to 3.08 Lakh tonnes vs 1.10 Lakh tonnes in the previous year same period. Upon record crop of rapeseed and crushing resulted in the highest processing, availability of rapeseed meal and export. Currently India is the most competitive supplier of rapeseed meal to South Korea, Vietnam, Thailand and other Far East Countries. In Upcoming months too, we expect good exports amid firm demand from South eastAsia.