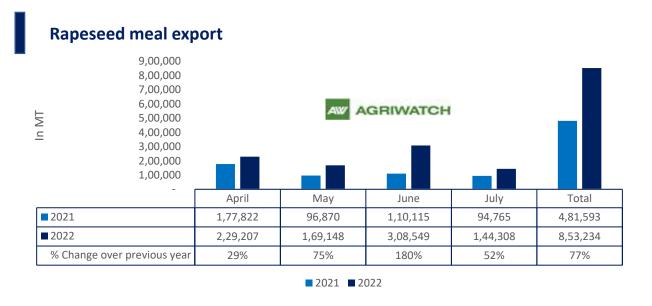

There is a significant jump in export of rapeseed meal and reported at 8.53 Lakh tons compared to 4.81 Lakh tons i.e., up by 77%. And in July 22 exports recorded up by 52% to 3.08 Lakh tonnes vs 1.10 Lakh tonnes in the previous year same period. Upon record crop of rapeseed and crushing resulted in the highest processing, availability of rapeseed meal and export. Currently India is the most competitive supplier of rapeseed meal to South Korea, Vietnam, Thailand and other Far East Countries. In Upcoming months too, we expect good exports amid firm demand from South eastAsia.