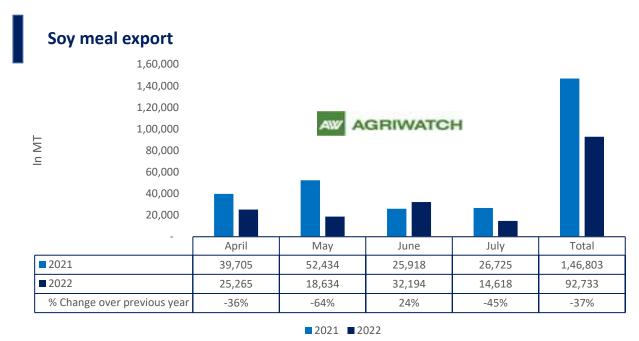

Total oil meal exports in April-July'22 went up by 35% to 12.48 Lakh tonnes vs 9.27 Lakh tonnes previous year same period. However, Soymeal exports went down by 37% to 0.92 Lakh tonnes in April-July'22 Vs 1.46 Lakh tonnes previous year same period. Soymeal exports went down due to over-priced Indian soymeal in the global markets. And during the first four months of the current financial year.