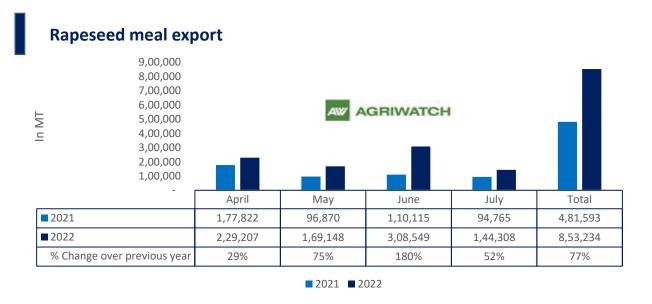

There is a significant jump in export of rapeseed meal and reported at 8.53 Lakh tons compared to 4.81 Lakh tons i.e., up by 77%. And in July 22 exports recorded up by 52% to 3.08 Lakh tonnes vs 1.10 Lakh tonnes in the previous year same period. Upon record crop of rapeseed and crushing resulted in the highest processing, availability of rapeseed meal and export. Currently India is the most competitive supplier of rapeseed meal to South Korea, Vietnam, Thailand and other Far East Countries. In Upcoming months too, we expect good exports amid firm demand from South eastAsia.