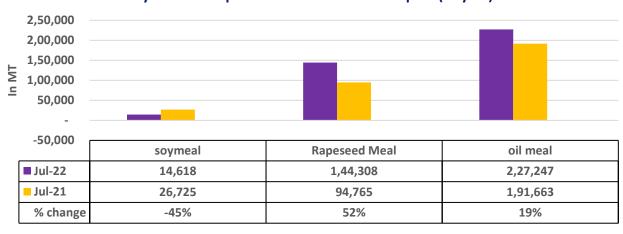

# Soy meal Vs Rapeseed meal Vs Oil meal export (July'22)

■ Jul-22 ■ Jul-21 % change

|                            | Ex-factory i | Ex-factory rates (Rs/ton) |                |                                                              |
|----------------------------|--------------|---------------------------|----------------|--------------------------------------------------------------|
| Centres                    | 03-Sep-22    | , ,                       |                | Parity To                                                    |
| Indore - 45%, Jute Bag     | 41000        | 41000                     | Change<br>Unch | Gujarat, MP                                                  |
| Kota - 45%, PP Bag         | 41700        | 41700                     | Unch           | Rajasthan, Del,<br>Punjab, Haryana                           |
| Dhulia/Jalna - 45%, PP Bag | 46000        | 47000                     | ▼-1000         | Mumbai,<br>Maharashtra                                       |
| Nagpur - 45%, PP Bag       | 43500        | 44000                     | ▼-500          | Chattisgarh,<br>Orissa, Bihar,<br>Bangladesh, AP,<br>Kar, TN |
| Nanded                     | 47000        | 48000                     | ▼-1000         | Andhra, AP, Kar<br>,TN                                       |
| Latur                      | 46000        | 47500                     | ▼-1500         | -                                                            |
| Sangli                     | 49500        | 49500                     | Unch           | Local and South                                              |
| Solapur                    | 47000        | 47000                     | Unch           | Local and South                                              |
| Akola – 45%, PP Bag        | 42000        | 42000                     | Unch           | Andhra,<br>Chattisgarh,<br>Orrisa,Jharkhand,<br>WB           |
| Hingoli                    | 47500        | 48500                     | ▼-1000         | Andhra,<br>Chattisgarh,<br>Orrisa,Jharkhand,<br>WB           |
| Bundi                      | 41500        | 41500                     | Unch           | -                                                            |

There is a significant jump in export of rapeseed meal and reported at 8.53 Lakh tons compared to 4.81 Lakh tons i.e., up by 77%. And in July 22 exports recorded up by 52% to 3.08 Lakh tonnes vs 1.10 Lakh tonnes in the previous year same period. Upon record crop of rapeseed and crushing resulted in the highest processing, availability of rapeseed meal and export. Currently India is the most competitive supplier of rapeseed meal to South Korea, Vietnam, Thailand and other Far East Countries. In Upcoming months too, we expect good exports amid firm demand from South eastAsia.