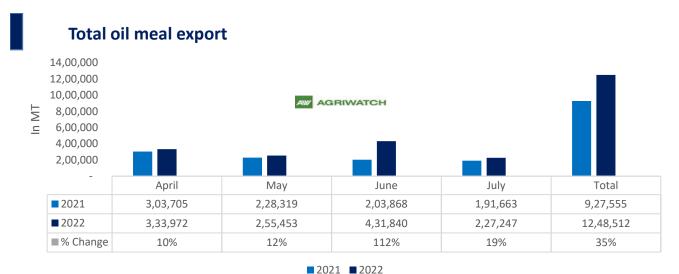

Total oil meal exports in April-July'22 went up by 35% to 12.48 Lakh tonnes vs 9.27 Lakh tonnes previous year same period. However, Soymeal exports went down by 37% to 0.92 Lakh tonnes in April-July'22 Vs 1.46 Lakh tonnes previous year same period. Soymeal exports went down due to over-priced Indian soymeal in the global markets. And during the first four months of the current financial year.