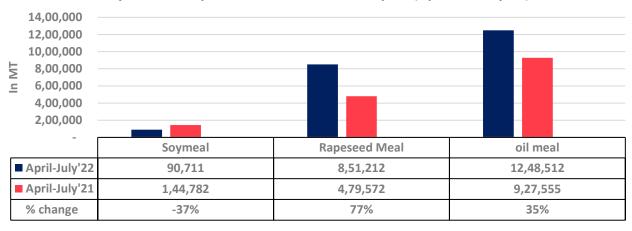

# Soy meal Vs Rapeseed meal Vs Oil meal export (April.'22-July'22)

■ April-July'22 ■ April-July'21 % change

Total oil meal exports in April-July'22 went up by 35% to 12.48 Lakh tonnes vs 9.27 Lakh tonnes previous year same period. However, Soymeal exports went down by 37% to 0.92 Lakh tonnes in April-July'22 Vs 1.46 Lakh tonnes previous year same period. Soymeal exports went down due to over-priced Indian soymeal in the global markets. And during the first four months of the current financial year.

There is a significant jump in export of rapeseed meal and reported at 8.53 Lakh tons compared to 4.81 Lakh tons i.e., up by 77%. And in July 22 exports recorded up by 52% to 3.08 Lakh tonnes vs 1.10 Lakh tonnes in the previous year same period. Upon record crop of rapeseed and crushing resulted in the highest processing, availability of rapeseed meal and export. Currently India is the most competitive supplier of rapeseed meal to South Korea, Vietnam, Thailand and other Far East Countries. In Upcoming months too, we expect good exports amid firm demand from South eastAsia.