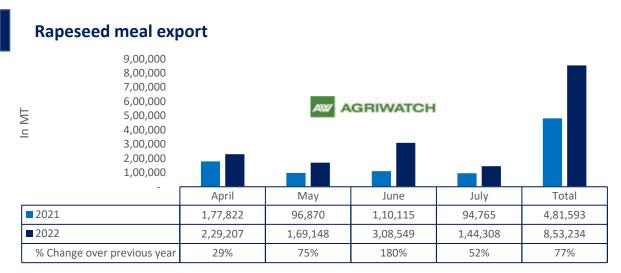

#### 06 Sept, 2022

35%

There is a significant jump in export of rapeseed meal and reported at 8.53 Lakh tons compared to 4.81 Lakh tons i.e., up by 77%. And in July 22 exports recorded up by 52% to 3.08 Lakh tonnes vs 1.10 Lakh tonnes in the previous year same period. Upon record crop of rapeseed and crushing resulted in the highest processing, availability of rapeseed meal and export. Currently India is the most competitive supplier of rapeseed meal to South Korea, Vietnam, Thailand and other Far East Countries. In Upcoming months too, we expect good exports amid firm demand from South eastAsia.