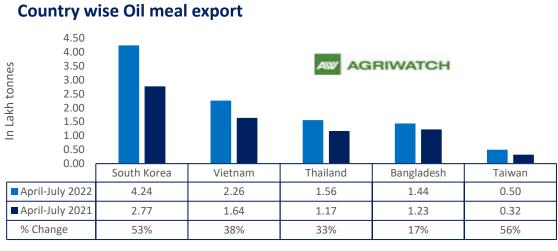

#### 06 Sept, 2022

35%

There is a significant jump in export of rapeseed meal and reported at 8.53 Lakh tons compared to 4.81 Lakh tons i.e., up by 77%. And in July 22 exports recorded up by 52% to 3.08 Lakh tonnes vs 1.10 Lakh tonnes in the previous year same period. Upon record crop of rapeseed and crushing resulted in the highest processing, availability of rapeseed meal and export. Currently India is the most competitive supplier of rapeseed meal to South Korea, Vietnam, Thailand and other Far East Countries. In Upcoming months too, we expect good exports amid firm demand from South eastAsia.

April-July 2022 April-July 2021

■ April-July'22 ■ April-July'21 % change

77%

-37%

06 Sept, 2022