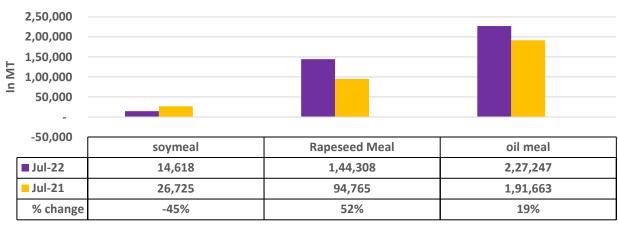

# Soy meal Vs Rapeseed meal Vs Oil meal export (July'22)

Jul-22 Jul-21 % change

| Centres                    | Ex-factory ra | Ex-factory rates (Rs/ton) |               |                                                           |
|----------------------------|---------------|---------------------------|---------------|-----------------------------------------------------------|
| Centres                    | 05-Sep-22     | 03-Sep-22                 | Change        | Parity To                                                 |
| Indore - 45%, Jute Bag     | 41500         | 41000                     | ▲ 500         | Gujarat, MP                                               |
| Kota - 45%, PP Bag         | 41700         | 41700                     | Unch          | Rajasthan, Del,<br>Punjab, Haryana                        |
| Dhulia/Jalna - 45%, PP Bag | 47000         | 46000                     | <b>▲</b> 1000 | Mumbai,<br>Maharashtra                                    |
| Nagpur - 45%, PP Bag       | 43500         | 43500                     | Unch          | Chattisgarh, Orissa,<br>Bihar, Bangladesh,<br>AP, Kar, TN |
| Nanded                     | 48000         | 47000                     | <b>▲</b> 1000 | Andhra, AP, Kar ,TN                                       |
| Latur                      | 46500         | 46000                     | ▲ 500         | -                                                         |
| Sangli                     | 49500         | 49500                     | Unch          | Local and South                                           |
| Solapur                    | 47000         | 47000                     | Unch          | Local and South                                           |
| Akola – 45%, PP Bag        | 42000         | 42000                     | Unch          | Andhra,<br>Chattisgarh,<br>Orrisa,Jharkhand,<br>WB        |
| Hingoli                    | 47000         | 47500                     | ▼-500         | Andhra,<br>Chattisgarh,<br>Orrisa,Jharkhand,<br>WB        |
| Bundi                      | 41500         | 41500                     | Unch          | -                                                         |