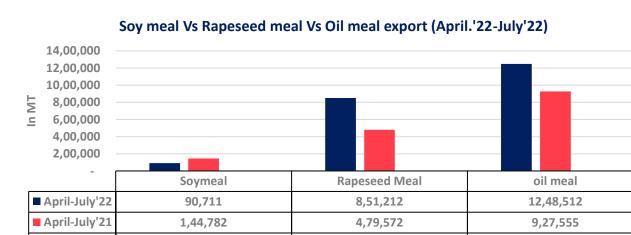

## **Oilmeal Daily Fundamental Report**

06 Sept, 2022

Total oil meal exports in April- July'22 went up by 35% to 12.48 Lakh tonnes vs 9.27 Lakh tonnes previous year same period. However, Soymeal exports went down by 37% to 0.92 Lakh tonnes in April-July'22 Vs 1.46 Lakh tonnes previous year same period. Soymeal exports went down due to over-priced Indian soymeal in the global markets. And during the first four months of the current financial year.

USDA has slashed India's 2022-23 soymeal production by 1.96% MoM. However, soymeal production estimate is up by 3% as compared to previous year. Low soybean production estimates has has lead to cut in soy meal production.