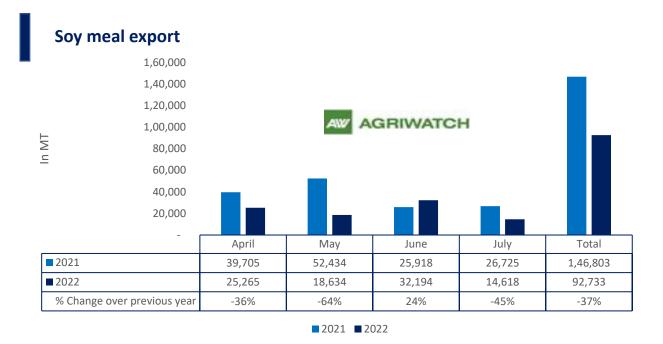

## **Oilmeal Daily Fundamental Report**

06 Sept, 2022

Total oil meal exports in April- July'22 went up by 35% to 12.48 Lakh tonnes vs 9.27 Lakh tonnes previous year same period. However, Soymeal exports went down by 37% to 0.92 Lakh tonnes in April-July'22 Vs 1.46 Lakh tonnes previous year same period. Soymeal exports went down due to over-priced Indian soymeal in the global markets. And during the first four months of the current financial year.