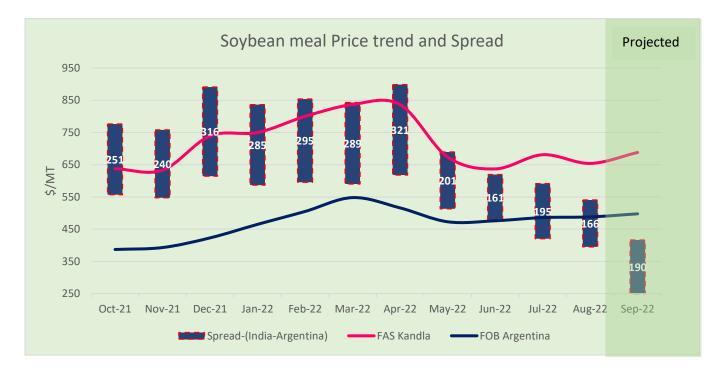

In Aug'22 SBM FAS Kandla was outpriced by USD 166/MT to FOB SBM Argentina prices as compared to \$ 195/MT. Upon pricy Indian SBM, export demand remained limited. In Sept'22 we expect Indian SBM to remain outpriced by USD 190/MT.