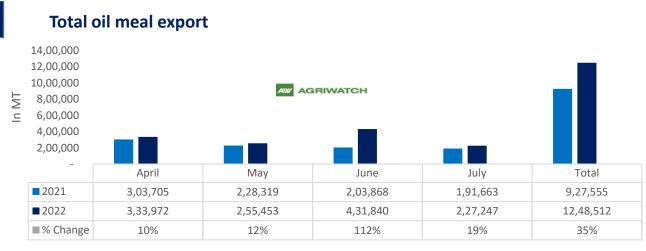

## **Oilmeal Daily Fundamental Report**

06 Sept, 2022

Total oil meal exports in April- July'22 went up by 35% to 12.48 Lakh tonnes vs 9.27 Lakh tonnes previous year same period. However, Soymeal exports went down by 37% to 0.92 Lakh tonnes in April-July'22 Vs 1.46 Lakh tonnes previous year same period. Soymeal exports went down due to over-priced Indian soymeal in the global markets. And during the first four months of the current financial year.