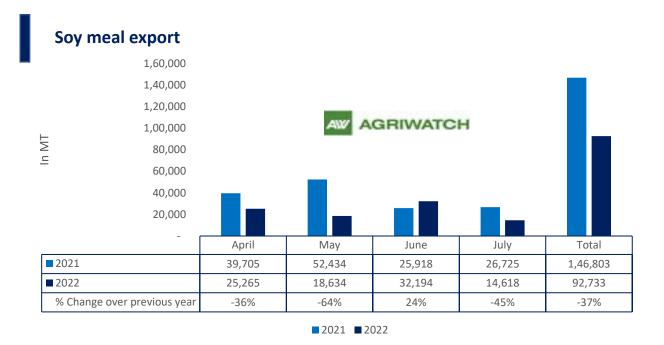

#### 07 Sept, 2022

Total oil meal exports in April- July'22 went up by 35% to 12.48 Lakh tonnes vs 9.27 Lakh tonnes previous year same period. However, Soymeal exports went down by 37% to 0.92 Lakh tonnes in April-July'22 Vs 1.46 Lakh tonnes previous year same period. Soymeal exports went down due to over-priced Indian soymeal in the global markets. And during the first four months of the current financial year.