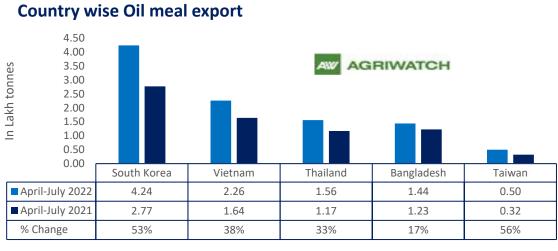

#### 07 Sept, 2022

There is a significant jump in export of rapeseed meal and reported at 8.53 Lakh tons compared to 4.81 Lakh tons i.e., up by 77%. And in July 22 exports recorded up by 52% to 3.08 Lakh tonnes vs 1.10 Lakh tonnes in the previous year same period. Upon record crop of rapeseed and crushing resulted in the highest processing, availability of rapeseed meal and export. Currently India is the most competitive supplier of rapeseed meal to South Korea, Vietnam, Thailand and other Far East Countries. In Upcoming months too, we expect good exports amid firm demand from South eastAsia.