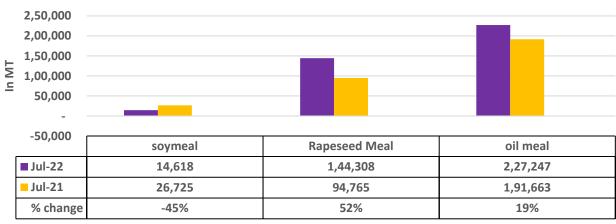

# Soy meal Vs Rapeseed meal Vs Oil meal export (July'22)

Jul-22 Jul-21 % change

| Contrac                    | Ex-factory rat | Ex-factory rates (Rs/ton) |        |                                                           |
|----------------------------|----------------|---------------------------|--------|-----------------------------------------------------------|
| Centres                    | 06-Sep-22      | 06-Sep-22 05-Sep-22       |        | Parity To                                                 |
| Indore - 45%, Jute Bag     | 41000          | 41500                     | ▼-500  | Gujarat, MP                                               |
| Kota - 45%, PP Bag         | 42000          | 41700                     | ▲ 300  | Rajasthan, Del,<br>Punjab, Haryana                        |
| Dhulia/Jalna - 45%, PP Bag | 46000          | 47000                     | ▼-1000 | Mumbai,<br>Maharashtra                                    |
| Nagpur - 45%, PP Bag       | 44000          | 43500                     | ▲ 500  | Chattisgarh, Orissa,<br>Bihar, Bangladesh,<br>AP, Kar, TN |
| Nanded                     | 46000          | 48000                     | ▼-2000 | Andhra, AP, Kar ,TN                                       |
| Latur                      | 47000          | 46500                     | ▲ 500  | -                                                         |
| Sangli                     | 49500          | 49500                     | Unch   | Local and South                                           |
| Solapur                    | 47000          | 47000                     | Unch   | Local and South                                           |
| Akola – 45%, PP Bag        | 42000          | 42000                     | Unch   | Andhra,<br>Chattisgarh,<br>Orrisa,Jharkhand,<br>WB        |
| Hingoli                    | 47000          | 47000                     | Unch   | Andhra,<br>Chattisgarh,<br>Orrisa,Jharkhand,<br>WB        |
| Bundi                      | 41800          | 41500                     | ▲ 300  | -                                                         |