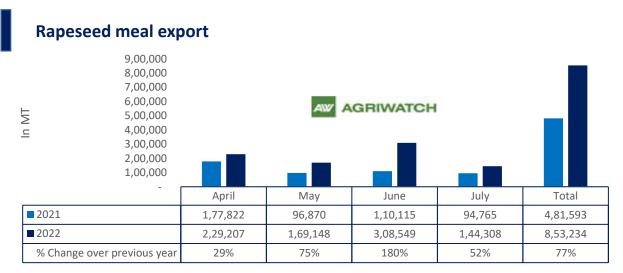

#### 07 Sept, 2022

There is a significant jump in export of rapeseed meal and reported at 8.53 Lakh tons compared to 4.81 Lakh tons i.e., up by 77%. And in July 22 exports recorded up by 52% to 3.08 Lakh tonnes vs 1.10 Lakh tonnes in the previous year same period. Upon record crop of rapeseed and crushing resulted in the highest processing, availability of rapeseed meal and export. Currently India is the most competitive supplier of rapeseed meal to South Korea, Vietnam, Thailand and other Far East Countries. In Upcoming months too, we expect good exports amid firm demand from South eastAsia.