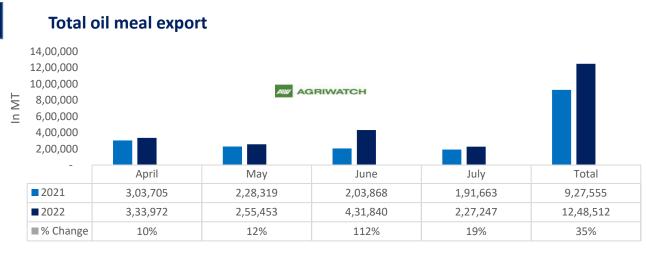

#### 07 Sept, 2022

Total oil meal exports in April- July'22 went up by 35% to 12.48 Lakh tonnes vs 9.27 Lakh tonnes previous year same period. However, Soymeal exports went down by 37% to 0.92 Lakh tonnes in April-July'22 Vs 1.46 Lakh tonnes previous year same period. Soymeal exports went down due to over-priced Indian soymeal in the global markets. And during the first four months of the current financial year.

USDA has slashed India's 2022-23 soymeal production by 1.96% MoM. However, soymeal production estimate is up by 3% as compared to previous year. Low soybean production estimates has has lead to cut in soy meal production.