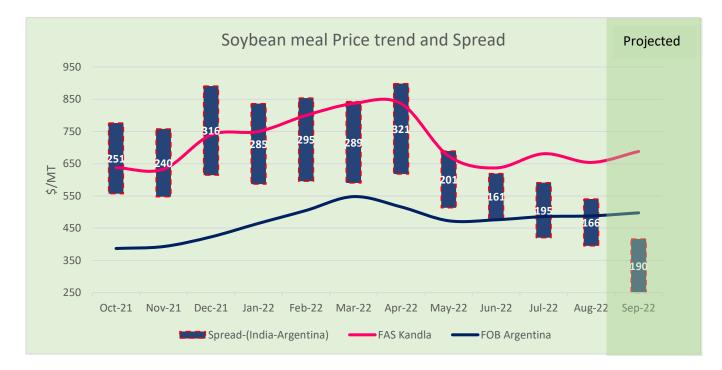

#### Soy Meal Fundamentals:

Todays Update- Soymeal Indore prices went down by 1.2% at Rs. 41,000/MT. In other markets soybean meal traded with steady to firm sentiments. Indore Soybean meal prices are currently down by more than 20% MoM and down by 50% YoY. Soymeal prices in the domestic market are expected to trade range bound with weak bias between 40,000-45,000 in near term tracking GM Soymeal import and weak soy meal export demand.

In Aug'22 SBM FAS Kandla was outpriced by USD 166/MT to FOB SBM Argentina prices as compared to \$ 195/MT. Upon pricy Indian SBM, export demand remained limited. In Sept'22 we expect Indian SBM to remain outpriced by USD 190/MT.