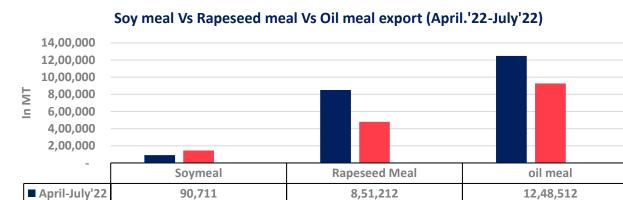

#### 07 Sept, 2022

Total oil meal exports in April- July'22 went up by 35% to 12.48 Lakh tonnes vs 9.27 Lakh tonnes previous year same period. However, Soymeal exports went down by 37% to 0.92 Lakh tonnes in April-July'22 Vs 1.46 Lakh tonnes previous year same period. Soymeal exports went down due to over-priced Indian soymeal in the global markets. And during the first four months of the current financial year.

April-July 2022 April-July 2021

April-July'22 April-July'21

1,44,782

-37%

4,79,572

77%

% change

9,27,555

35%

07 Sept, 2022