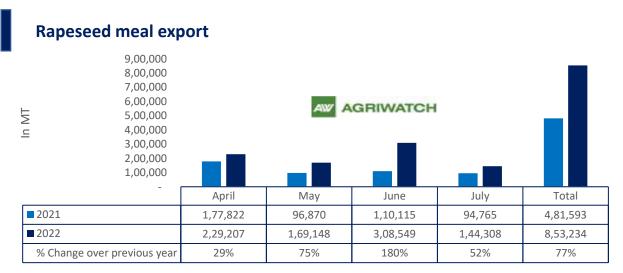

#### 08 Sept, 2022

There is a significant jump in export of rapeseed meal and reported at 8.53 Lakh tons compared to 4.81 Lakh tons i.e., up by 77%. And in July 22 exports recorded up by 52% to 3.08 Lakh tonnes vs 1.10 Lakh tonnes in the previous year same period. Upon record crop of rapeseed and crushing resulted in the highest processing, availability of rapeseed meal and export. Currently India is the most competitive supplier of rapeseed meal to South Korea, Vietnam, Thailand and other Far East Countries. In Upcoming months too, we expect good exports amid firm demand from South eastAsia.