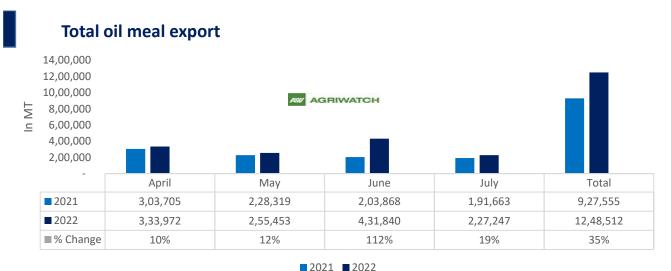

08 Sept, 2022

Total oil meal exports in April- July'22 went up by 35% to 12.48 Lakh tonnes vs 9.27 Lakh tonnes previous year same period. However, Soymeal exports went down by 37% to 0.92 Lakh tonnes in April-July'22 Vs 1.46 Lakh tonnes previous year same period. Soymeal exports went down due to over-priced Indian soymeal in the global markets. And during the first four months of the current financial year.