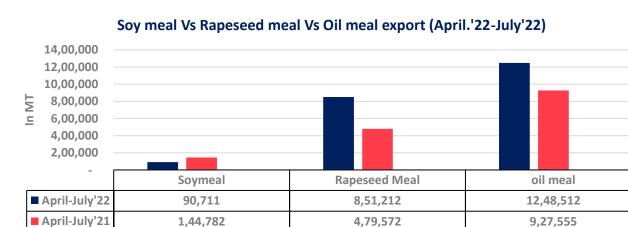

08 Sept, 2022

Total oil meal exports in April- July'22 went up by 35% to 12.48 Lakh tonnes vs 9.27 Lakh tonnes previous year same period. However, Soymeal exports went down by 37% to 0.92 Lakh tonnes in April-July'22 Vs 1.46 Lakh tonnes previous year same period. Soymeal exports went down due to over-priced Indian soymeal in the global markets. And during the first four months of the current financial year.

#### 08 Sept, 2022

There is a significant jump in export of rapeseed meal and reported at 8.53 Lakh tons compared to 4.81 Lakh tons i.e., up by 77%. And in July 22 exports recorded up by 52% to 3.08 Lakh tonnes vs 1.10 Lakh tonnes in the previous year same period. Upon record crop of rapeseed and crushing resulted in the highest processing, availability of rapeseed meal and export. Currently India is the most competitive supplier of rapeseed meal to South Korea, Vietnam, Thailand and other Far East Countries. In Upcoming months too, we expect good exports amid firm demand from South eastAsia.