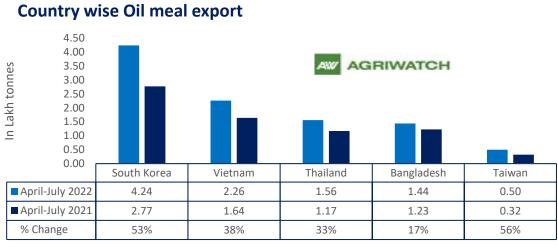

#### 08 Sept, 2022

There is a significant jump in export of rapeseed meal and reported at 8.53 Lakh tons compared to 4.81 Lakh tons i.e., up by 77%. And in July 22 exports recorded up by 52% to 3.08 Lakh tonnes vs 1.10 Lakh tonnes in the previous year same period. Upon record crop of rapeseed and crushing resulted in the highest processing, availability of rapeseed meal and export. Currently India is the most competitive supplier of rapeseed meal to South Korea, Vietnam, Thailand and other Far East Countries. In Upcoming months too, we expect good exports amid firm demand from South eastAsia.