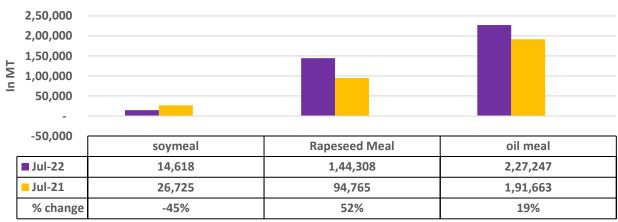

# Soy meal Vs Rapeseed meal Vs Oil meal export (July'22)

Jul-22 Jul-21 % change

| Centres                    | Ex-factory r | Ex-factory rates (Rs/ton) |        |                                                              |
|----------------------------|--------------|---------------------------|--------|--------------------------------------------------------------|
| Centres                    | 07-Sep-22    | 06-Sep-22                 | Change | Parity To                                                    |
| Indore - 45%, Jute Bag     | 40500        | 41000                     | ▼-500  | Gujarat, MP                                                  |
| Kota - 45%, PP Bag         | 42000        | 42000                     | Unch   | Rajasthan, Del,<br>Punjab, Haryana                           |
| Dhulia/Jalna - 45%, PP Bag | 46000        | 46000                     | Unch   | Mumbai,<br>Maharashtra                                       |
| Nagpur - 45%, PP Bag       | 43000        | 44000                     | ▼-1000 | Chattisgarh,<br>Orissa, Bihar,<br>Bangladesh, AP,<br>Kar, TN |
| Nanded                     | 46000        | 46000                     | Unch   | Andhra, AP, Kar<br>,TN                                       |
| Latur                      | 47000        | 47000                     | Unch   | -                                                            |
| Sangli                     | 49500        | 49500                     | Unch   | Local and South                                              |
| Solapur                    | 47000        | 47000                     | Unch   | Local and South                                              |
| Akola – 45%, PP Bag        | 42000        | 42000                     | Unch   | Andhra,<br>Chattisgarh,<br>Orrisa,Jharkhand,<br>WB           |
| Hingoli                    | 47000        | 47000                     | Unch   | Andhra,<br>Chattisgarh,<br>Orrisa,Jharkhand,<br>WB           |
| Bundi                      | 41800        | 41800                     | Unch   | -                                                            |