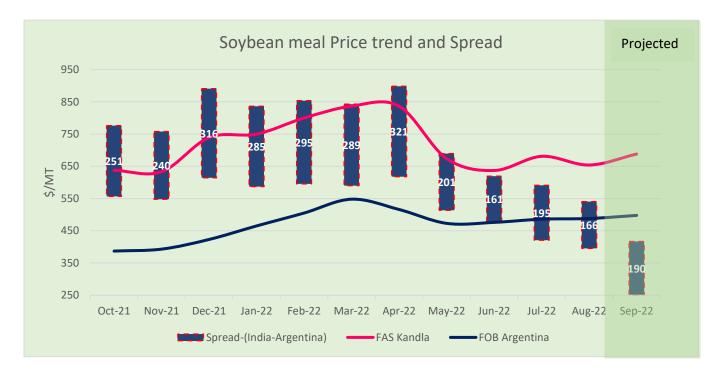

In Aug'22 SBM FAS Kandla was outpriced by USD 166/MT to FOB SBM Argentina prices as compared to \$ 195/MT. Upon pricy Indian SBM, export demand remained limited. In Sept'22 we expect Indian SBM to remain outpriced by USD 190/MT.