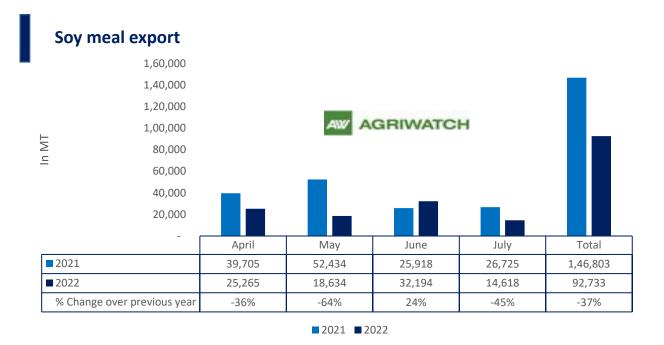

08 Sept, 2022

Total oil meal exports in April- July'22 went up by 35% to 12.48 Lakh tonnes vs 9.27 Lakh tonnes previous year same period. However, Soymeal exports went down by 37% to 0.92 Lakh tonnes in April-July'22 Vs 1.46 Lakh tonnes previous year same period. Soymeal exports went down due to over-priced Indian soymeal in the global markets. And during the first four months of the current financial year.