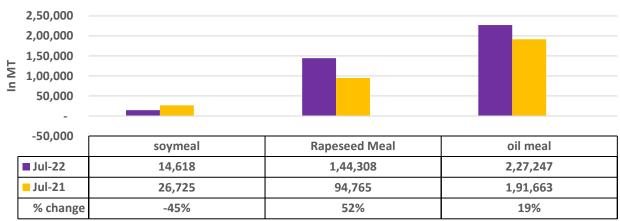

# Soy meal Vs Rapeseed meal Vs Oil meal export (July'22)

Jul-22 Jul-21 % change

| Centres Ex-factory rates (Rs/ton) |           |           |        |                                                           |  |
|-----------------------------------|-----------|-----------|--------|-----------------------------------------------------------|--|
| Centres                           | 08-Sep-22 | 07-Sep-22 | Change | Parity To                                                 |  |
| Indore - 45%, Jute Bag            | 40500     | 40500     | Unch   | Gujarat, MP                                               |  |
| Kota - 45%, PP Bag                | 42000     | 42000     | Unch   | Rajasthan, Del,<br>Punjab, Haryana                        |  |
| Dhulia/Jalna - 45%, PP Bag        | 46000     | 46000     | Unch   | Mumbai,<br>Maharashtra                                    |  |
| Nagpur - 45%, PP Bag              | 42500     | 43000     | ▼-500  | Chattisgarh, Orissa,<br>Bihar, Bangladesh,<br>AP, Kar, TN |  |
| Nanded                            | 46000     | 46000     | Unch   | Andhra, AP, Kar ,TN                                       |  |
| Latur                             | 46000     | 47000     | ▼-1000 | -                                                         |  |
| Sangli                            | 49500     | 49500     | Unch   | Local and South                                           |  |
| Solapur                           | 47000     | 47000     | Unch   | Local and South                                           |  |
| Akola – 45%, PP Bag               | 41000     | 42000     | ▼-1000 | Andhra,<br>Chattisgarh,<br>Orrisa,Jharkhand,<br>WB        |  |
| Hingoli                           | 47000     | 47000     | Unch   | Andhra,<br>Chattisgarh,<br>Orrisa,Jharkhand,<br>WB        |  |
| Bundi                             | 41800     | 41800     | Unch   | -                                                         |  |