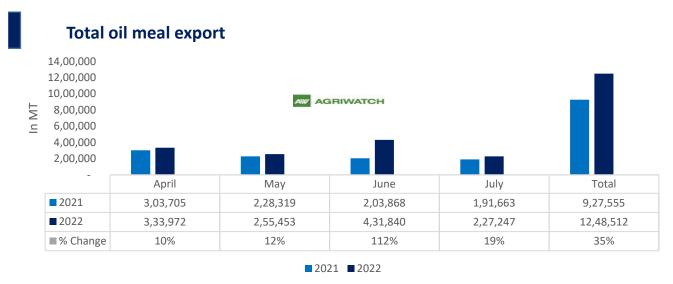

Total oil meal exports in April- July'22 went up by 35% to 12.48 Lakh tonnes vs 9.27 Lakh tonnes previous year same period. However, Soymeal exports went down by 37% to 0.92 Lakh tonnes in April-July'22 Vs 1.46 Lakh tonnes previous year same period. Soymeal exports went down due to over-priced Indian soymeal in the global markets. And during the first four months of the current financial year.