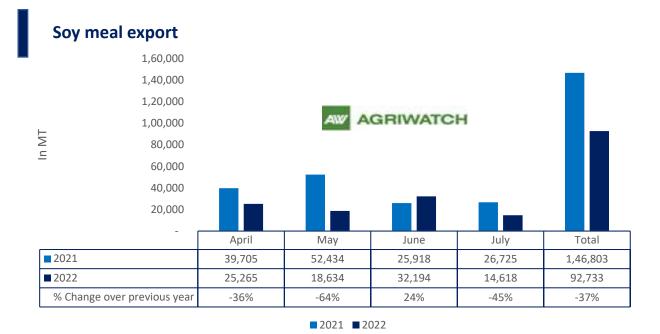

Total oil meal exports in April- July'22 went up by 35% to 12.48 Lakh tonnes vs 9.27 Lakh tonnes previous year same period. However, Soymeal exports went down by 37% to 0.92 Lakh tonnes in April-July'22 Vs 1.46 Lakh tonnes previous year same period. Soymeal exports went down due to over-priced Indian soymeal in the global markets. And during the first four months of the current financial year.