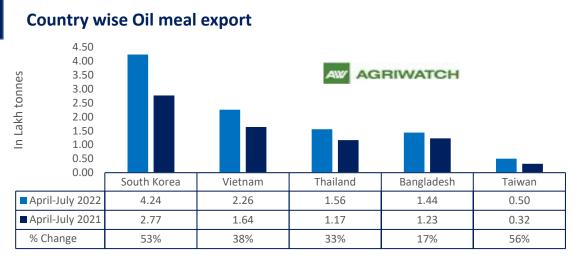

## **Oilmeal Daily Fundamental Report**

09 Sept, 2022

South Korea, Vietnam, Thailand and other Far East Countries. In Upcoming months too, we expect good exports amid firm demand from South eastAsia.

April-July 2022 April-July 2021