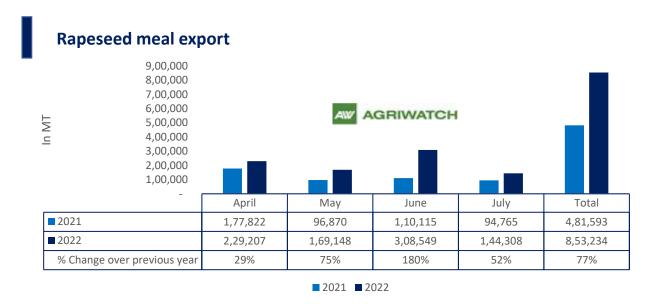

There is a significant jump in export of rapeseed meal and reported at 8.53 Lakh tons compared to 4.81 Lakh tons i.e., up by 77%. And in July 22 exports recorded up by 52% to 3.08 Lakh tonnes vs 1.10 Lakh tonnes in the previous year same period. Upon record crop of rapeseed and crushing resulted in the highest processing, availability of rapeseed meal and export. Currently India is the most competitive supplier of rapeseed meal to