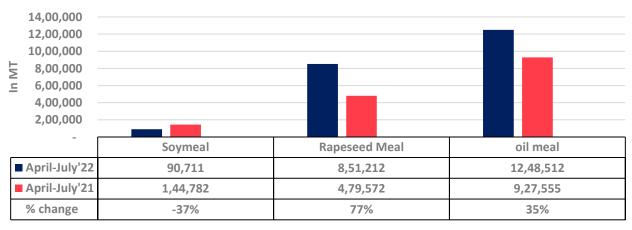

Total oil meal exports in April- July'22 went up by 35% to 12.48 Lakh tonnes vs 9.27 Lakh tonnes previous year same period. However, Soymeal exports went down by 37% to 0.92 Lakh tonnes in April-July'22 Vs 1.46 Lakh tonnes previous year same period. Soymeal exports went down due to over-priced Indian soymeal in the global markets. And during the first four months of the current financial year.

There is a significant jump in export of rapeseed meal and reported at 8.53 Lakh tons compared to 4.81 Lakh tons i.e., up by 77%. And in July 22 exports recorded up by 52% to 3.08 Lakh tonnes vs 1.10 Lakh tonnes in the previous year same period. Upon record crop of rapeseed and crushing resulted in the highest processing, availability of rapeseed meal and export. Currently India is the most competitive supplier of rapeseed meal to

## Soy meal Vs Rapeseed meal Vs Oil meal export (April.'22-July'22)

■ April-July'22 ■ April-July'21 % change

09 Sept, 2022