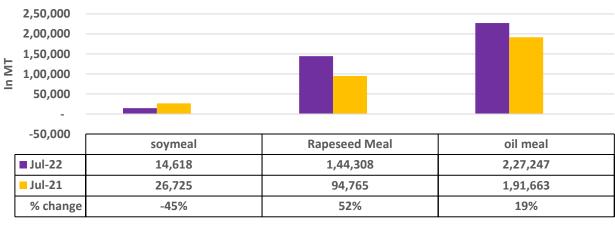

# Soy meal Vs Rapeseed meal Vs Oil meal export (July'22)

■ Jul-22 ■ Jul-21 % change

| Centres                    | Ex-factory ra | Ex-factory rates (Rs/ton) |        |                                                           |
|----------------------------|---------------|---------------------------|--------|-----------------------------------------------------------|
| Centres                    | 09-Sep-22     | 08-Sep-22                 | Change | Parity To                                                 |
| Indore - 45%, Jute Bag     | 40500         | 40500                     | Unch   | Gujarat, MP                                               |
| Kota - 45%, PP Bag         | 41200         | 42000                     | ▼-800  | Rajasthan, Del,<br>Punjab, Haryana                        |
| Dhulia/Jalna - 45%, PP Bag | 46000         | 46000                     | Unch   | Mumbai,<br>Maharashtra                                    |
| Nagpur - 45%, PP Bag       | 42500         | 42500                     | Unch   | Chattisgarh, Orissa,<br>Bihar, Bangladesh,<br>AP, Kar, TN |
| Nanded                     | 45000         | 46000                     | ▼-1000 | Andhra, AP, Kar ,TN                                       |
| Latur                      | 45000         | 46000                     | ▼-1000 | -                                                         |
| Sangli                     | 41800         | 49500                     | ▼-7700 | Local and South                                           |
| Solapur                    | 47000         | 47000                     | Unch   | Local and South                                           |
| Akola – 45%, PP Bag        | 41000         | 41000                     | Unch   | Andhra,<br>Chattisgarh,<br>Orrisa,Jharkhand,<br>WB        |
| Hingoli                    | 47000         | 47000                     | Unch   | Andhra,<br>Chattisgarh,<br>Orrisa,Jharkhand,<br>WB        |
| Bundi                      | 41000         | 41800                     | ▼-800  | -                                                         |

There is a significant jump in export of rapeseed meal and reported at 8.53 Lakh tons compared to 4.81 Lakh tons i.e., up by 77%. And in July 22 exports recorded up by 52% to 3.08 Lakh tonnes vs 1.10 Lakh tonnes in the previous year same period. Upon record crop of rapeseed and crushing resulted in the highest processing, availability of rapeseed meal and export. Currently India is the most competitive supplier of rapeseed meal to