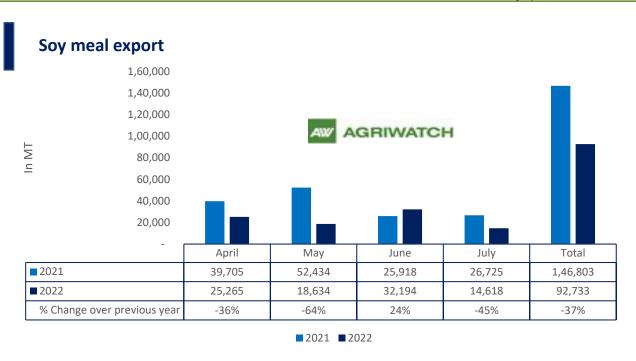

Total oil meal exports in April-July'22 went up by 35% to 12.48 Lakh tonnes vs 9.27 Lakh tonnes previous year same period. However, Soymeal exports went down by 37% to 0.92 Lakh tonnes in April-July'22 Vs 1.46 Lakh tonnes previous year same period. Soymeal exports went down due to over-priced Indian soymeal in the global markets. And during the first four months of the current financial year.