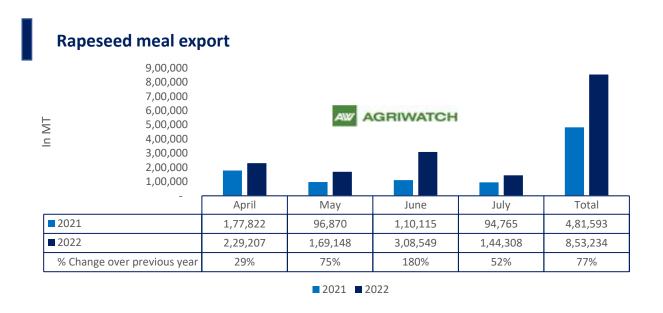

There is a significant jump in export of rapeseed meal and reported at 8.53 Lakh tons compared to 4.81 Lakh tons i.e., up by 77%. And in July 22 exports recorded up by 52% to 3.08 Lakh tonnes vs 1.10 Lakh tonnes in the previous year same period. Upon record crop of rapeseed and crushing resulted in the highest processing, availability of rapeseed meal and export. Currently India is the most competitive supplier of rapeseed meal to

## 10 Sept, 2022

South Korea, Vietnam, Thailand and other Far East Countries. In Upcoming months too, we expect good exports amid firm demand from South eastAsia.