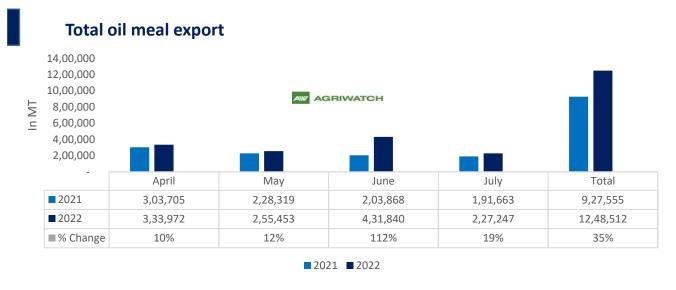

Total oil meal exports in April-July'22 went up by 35% to 12.48 Lakh tonnes vs 9.27 Lakh tonnes previous year same period. However, Soymeal exports went down by 37% to 0.92 Lakh tonnes in April-July'22 Vs 1.46 Lakh tonnes previous year same period. Soymeal exports went down due to over-priced Indian soymeal in the global markets. And during the first four months of the current financial year.