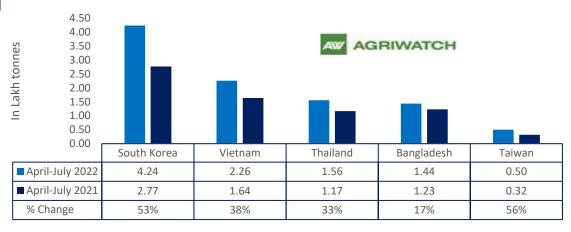

## 10 Sept, 2022

South Korea, Vietnam, Thailand and other Far East Countries. In Upcoming months too, we expect good exports amid firm demand from South eastAsia.

# **Country wise Oil meal export**

■ April-July 2022 ■ April-July 2021