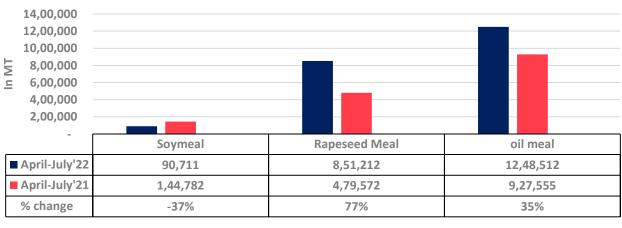

### Soy meal Vs Rapeseed meal Vs Oil meal export (April.'22-July'22)

■ April-July'22 ■ April-July'21 % change

Total oil meal exports in April-July'22 went up by 35% to 12.48 Lakh tonnes vs 9.27 Lakh tonnes previous year same period. However, Soymeal exports went down by 37% to 0.92 Lakh tonnes in April-July'22 Vs 1.46 Lakh tonnes previous year same period. Soymeal exports went down due to over-priced Indian soymeal in the global markets. And during the first four months of the current financial year.

There is a significant jump in export of rapeseed meal and reported at 8.53 Lakh tons compared to 4.81 Lakh tons i.e., up by 77%. And in July 22 exports recorded up by 52% to 3.08 Lakh tonnes vs 1.10 Lakh tonnes in the previous year same period. Upon record crop of rapeseed and crushing resulted in the highest processing, availability of rapeseed meal and export. Currently India is the most competitive supplier of rapeseed meal to