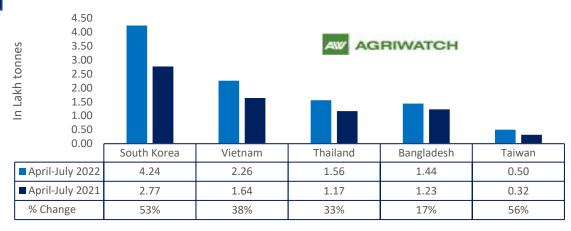

### 12 Sept, 2022

South Korea, Vietnam, Thailand and other Far East Countries. In Upcoming months too, we expect good exports amid firm demand from South eastAsia.

# **Country wise Oil meal export**

■ April-July 2022 ■ April-July 2021