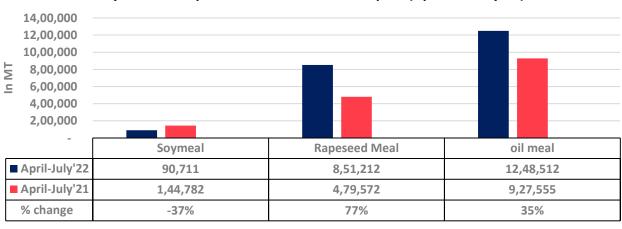

Total oil meal exports in April-July'22 went up by 35% to 12.48 Lakh tonnes vs 9.27 Lakh tonnes previous year same period. However, Soymeal exports went down by 37% to 0.92 Lakh tonnes in April-July'22 Vs 1.46 Lakh tonnes previous year same period. Soymeal exports went down due to over-priced Indian soymeal in the global markets. And during the first four months of the current financial year.

There is a significant jump in export of rapeseed meal and reported at 8.53 Lakh tons compared to 4.81 Lakh tons i.e., up by 77%. And in July 22 exports recorded up by 52% to 3.08 Lakh tonnes vs 1.10 Lakh tonnes in the previous year same period. Upon record crop of rapeseed and crushing resulted in the highest processing, availability of rapeseed meal and export. Currently India is the most competitive supplier of rapeseed meal to