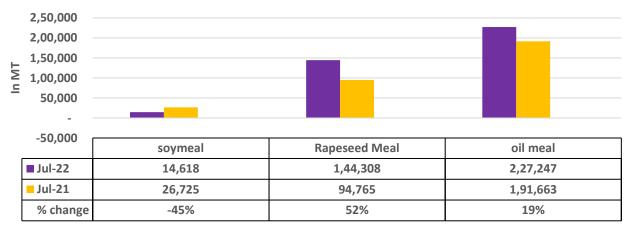

There is a significant jump in export of rapeseed meal and reported at 8.53 Lakh tons compared to 4.81 Lakh tons i.e., up by 77%. And in July 22 exports recorded up by 52% to 3.08 Lakh tonnes vs 1.10 Lakh tonnes in the previous year same period. Upon record crop of rapeseed and crushing resulted in the highest processing, availability of rapeseed meal and export. Currently India is the most competitive supplier of rapeseed meal to