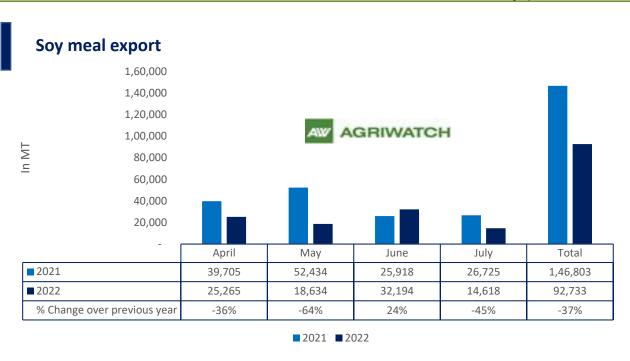

Total oil meal exports in April-July'22 went up by 35% to 12.48 Lakh tonnes vs 9.27 Lakh tonnes previous year same period. However, Soymeal exports went down by 37% to 0.92 Lakh tonnes in April-July'22 Vs 1.46 Lakh tonnes previous year same period. Soymeal exports went down due to over-priced Indian soymeal in the global markets. And during the first four months of the current financial year.