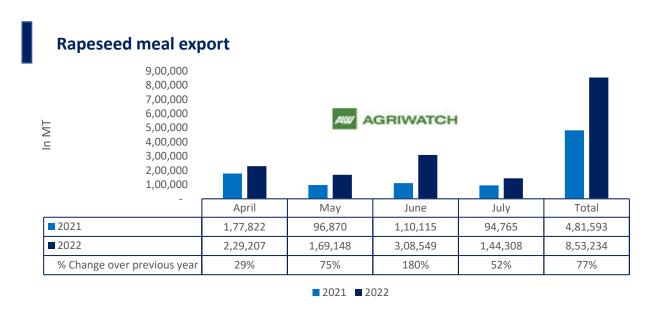

There is a significant jump in export of rapeseed meal and reported at 8.53 Lakh tons compared to 4.81 Lakh tons i.e., up by 77%. And in July 22 exports recorded up by 52% to 3.08 Lakh tonnes vs 1.10 Lakh tonnes in the previous year same period. Upon record crop of rapeseed and crushing resulted in the highest processing, availability of rapeseed meal and export. Currently India is the most competitive supplier of rapeseed meal to