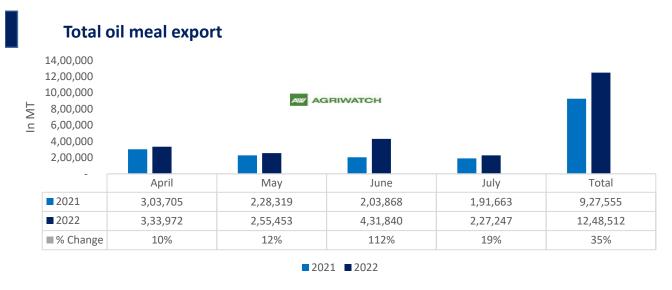

Total oil meal exports in April-July'22 went up by 35% to 12.48 Lakh tonnes vs 9.27 Lakh tonnes previous year same period. However, Soymeal exports went down by 37% to 0.92 Lakh tonnes in April-July'22 Vs 1.46 Lakh tonnes previous year same period. Soymeal exports went down due to over-priced Indian soymeal in the global markets. And during the first four months of the current financial year.