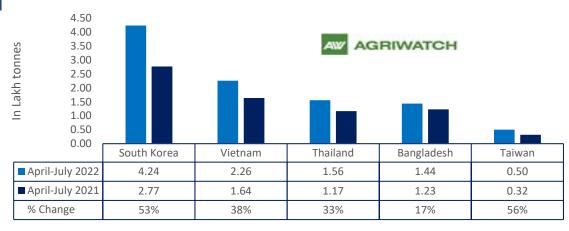

# 13 Sept, 2022

South Korea, Vietnam, Thailand and other Far East Countries. In Upcoming months too, we expect good exports amid firm demand from South eastAsia.

# **Country wise Oil meal export**

■ April-July 2022 ■ April-July 2021