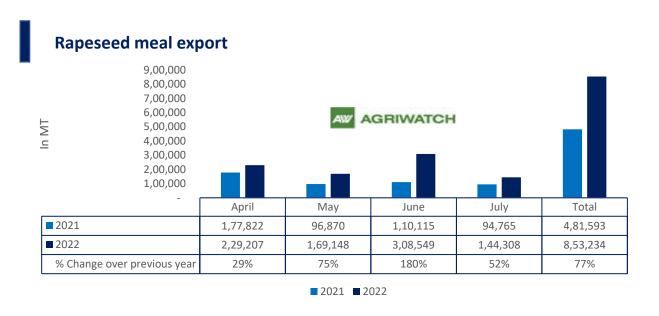

There is a significant jump in export of rapeseed meal and reported at 8.53 Lakh tons compared to 4.81 Lakh tons i.e., up by 77%. And in July 22 exports recorded up by 52% to 3.08 Lakh tonnes vs 1.10 Lakh tonnes in the previous year same period. Upon record crop of rapeseed and crushing resulted in the highest processing, availability of rapeseed meal and export. Currently India is the most competitive supplier of rapeseed meal to

# 13 Sept, 2022

South Korea, Vietnam, Thailand and other Far East Countries. In Upcoming months too, we expect good exports amid firm demand from South eastAsia.