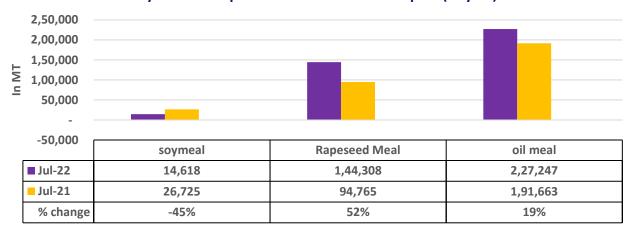

There is a significant jump in export of rapeseed meal and reported at 8.53 Lakh tons compared to 4.81 Lakh tons i.e., up by 77%. And in July 22 exports recorded up by 52% to 3.08 Lakh tonnes vs 1.10 Lakh tonnes in the previous year same period. Upon record crop of rapeseed and crushing resulted in the highest processing, availability of rapeseed meal and export. Currently India is the most competitive supplier of rapeseed meal to