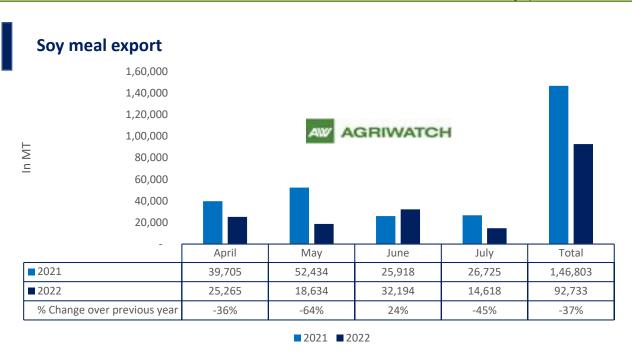

Total oil meal exports in April-July'22 went up by 35% to 12.48 Lakh tonnes vs 9.27 Lakh tonnes previous year same period. However, Soymeal exports went down by 37% to 0.92 Lakh tonnes in April-July'22 Vs 1.46 Lakh tonnes previous year same period. Soymeal exports went down due to over-priced Indian soymeal in the global markets. And during the first four months of the current financial year.