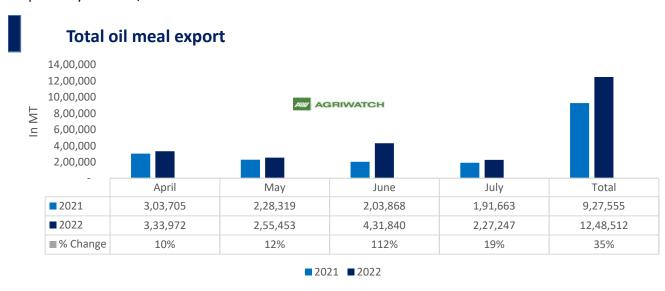

Total oil meal exports in April-July'22 went up by 35% to 12.48 Lakh tonnes vs 9.27 Lakh tonnes previous year same period. However, Soymeal exports went down by 37% to 0.92 Lakh tonnes in April-July'22 Vs 1.46 Lakh tonnes previous year same period. Soymeal exports went down due to over-priced Indian soymeal in the global markets. And during the first four months of the current financial year.