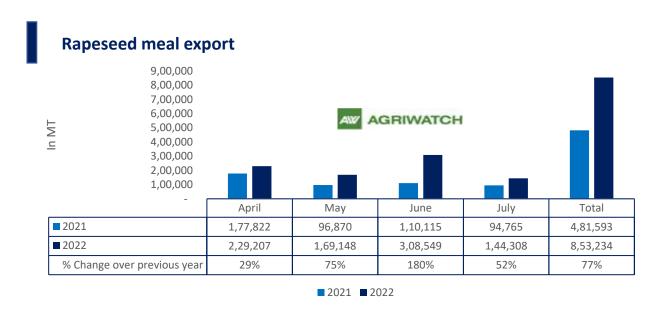

There is a significant jump in export of rapeseed meal and reported at 8.53 Lakh tons compared to 4.81 Lakh tons i.e., up by 77%. And in July 22 exports recorded up by 52% to 3.08 Lakh tonnes vs 1.10 Lakh tonnes in the previous year same period. Upon record crop of rapeseed and crushing resulted in the highest processing, availability of rapeseed meal and export. Currently India is the most competitive supplier of rapeseed meal to

### 15 Sept, 2022

South Korea, Vietnam, Thailand and other Far East Countries. In Upcoming months too, we expect good exports amid firm demand from South eastAsia.