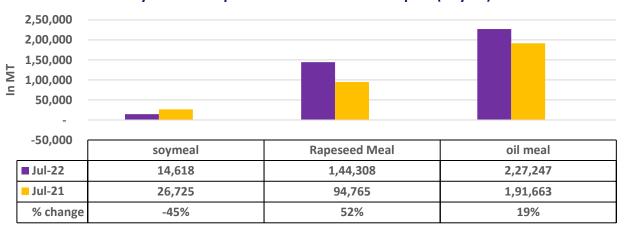

## Soy meal Vs Rapeseed meal Vs Oil meal export (July'22)

■ Jul-22 ■ Jul-21 % change

| Centres Ex-factory rates (Rs/ton) |           |           |              |                                                           |
|-----------------------------------|-----------|-----------|--------------|-----------------------------------------------------------|
| Centres                           | 14-Sep-22 | 12-Sep-22 | Change       | Parity To                                                 |
| Indore - 45%, Jute Bag            | 43000     | 41500     | ▲1500        | Gujarat, MP                                               |
| Kota - 45%, PP Bag                | 42500     | 42000     | <b>▲</b> 500 | Rajasthan, Del,<br>Punjab, Haryana                        |
| Dhulia/Jalna - 45%, PP Bag        | 45500     | 45000     | <b>▲</b> 500 | Mumbai,<br>Maharashtra                                    |
| Nagpur - 45%, PP Bag              | 44000     | 42500     | ▲1500        | Chattisgarh, Orissa,<br>Bihar, Bangladesh,<br>AP, Kar, TN |
| Nanded                            | 46000     | 46000     | Unch         | Andhra, AP, Kar ,TN                                       |
| Latur                             | 45500     | 45500     | Unch         | -                                                         |
| Sangli                            | 42500     | 41500     | ▲1000        | Local and South                                           |
| Solapur                           | 47000     | 47000     | Unch         | Local and South                                           |
| Akola – 45%, PP Bag               | 41500     | 41500     | Unch         | Andhra,<br>Chattisgarh,<br>Orrisa,Jharkhand,<br>WB        |
| Hingoli                           | 47000     | 46000     | ▲1000        | Andhra,<br>Chattisgarh,<br>Orrisa,Jharkhand,<br>WB        |
| Bundi                             | 42300     | 41800     | <b>▲</b> 500 | -                                                         |

There is a significant jump in export of rapeseed meal and reported at 8.53 Lakh tons compared to 4.81 Lakh tons i.e., up by 77%. And in July 22 exports recorded up by 52% to 3.08 Lakh tonnes vs 1.10 Lakh tonnes in the previous year same period. Upon record crop of rapeseed and crushing resulted in the highest processing, availability of rapeseed meal and export. Currently India is the most competitive supplier of rapeseed meal to