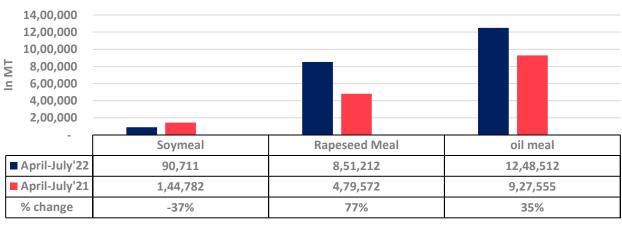

#### Soy meal Vs Rapeseed meal Vs Oil meal export (April.'22-July'22)

■ April-July'22 ■ April-July'21 % change

Total oil meal exports in April-July'22 went up by 35% to 12.48 Lakh tonnes vs 9.27 Lakh tonnes previous year same period. However, Soymeal exports went down by 37% to 0.92 Lakh tonnes in April-July'22 Vs 1.46 Lakh tonnes previous year same period. Soymeal exports went down due to over-priced Indian soymeal in the global markets. And during the first four months of the current financial year.

There is a significant jump in export of rapeseed meal and reported at 8.53 Lakh tons compared to 4.81 Lakh tons i.e., up by 77%. And in July 22 exports recorded up by 52% to 3.08 Lakh tonnes vs 1.10 Lakh tonnes in the previous year same period. Upon record crop of rapeseed and crushing resulted in the highest processing, availability of rapeseed meal and export. Currently India is the most competitive supplier of rapeseed meal to