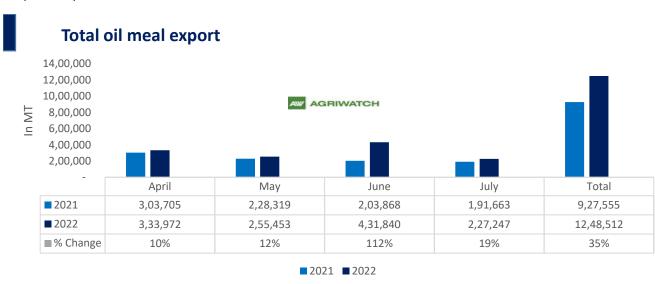

Total oil meal exports in April-July'22 went up by 35% to 12.48 Lakh tonnes vs 9.27 Lakh tonnes previous year same period. However, Soymeal exports went down by 37% to 0.92 Lakh tonnes in April-July'22 Vs 1.46 Lakh tonnes previous year same period. Soymeal exports went down due to over-priced Indian soymeal in the global markets. And during the first four months of the current financial year.