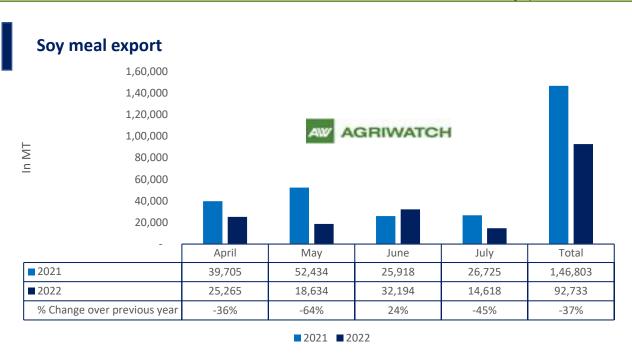

Total oil meal exports in April-July'22 went up by 35% to 12.48 Lakh tonnes vs 9.27 Lakh tonnes previous year same period. However, Soymeal exports went down by 37% to 0.92 Lakh tonnes in April-July'22 Vs 1.46 Lakh tonnes previous year same period. Soymeal exports went down due to over-priced Indian soymeal in the global markets. And during the first four months of the current financial year.