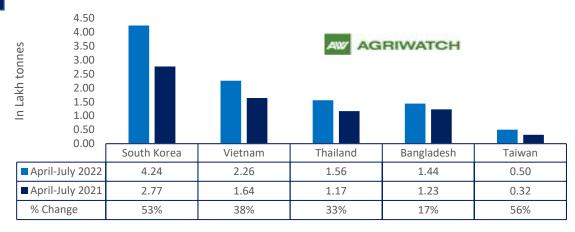

### 15 Sept, 2022

South Korea, Vietnam, Thailand and other Far East Countries. In Upcoming months too, we expect good exports amid firm demand from South eastAsia.

# **Country wise Oil meal export**

■ April-July 2022 ■ April-July 2021