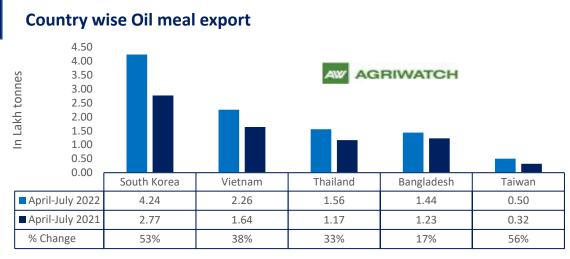

16 Sept, 2022

South Korea, Vietnam, Thailand and other Far East Countries. In Upcoming months too, we expect good exports amid firm demand from South eastAsia.

April-July 2022 April-July 2021