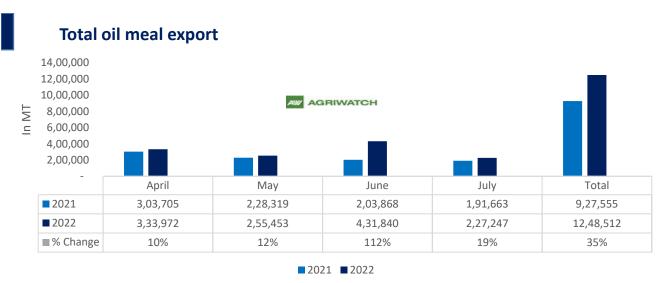

Total oil meal exports in April- July'22 went up by 35% to 12.48 Lakh tonnes vs 9.27 Lakh tonnes previous year same period. However, Soymeal exports went down by 37% to 0.92 Lakh tonnes in April-July'22 Vs 1.46 Lakh tonnes previous year same period. Soymeal exports went down due to over-priced Indian soymeal in the global markets. And during the first four months of the current financial year.