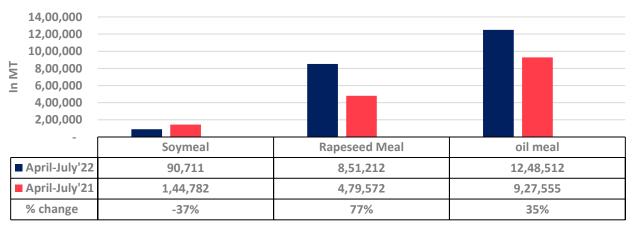

## Soy meal Vs Rapeseed meal Vs Oil meal export (April.'22-July'22)

■ April-July'22 ■ April-July'21 % change

16 Sept, 2022

Total oil meal exports in April- July'22 went up by 35% to 12.48 Lakh tonnes vs 9.27 Lakh tonnes previous year same period. However, Soymeal exports went down by 37% to 0.92 Lakh tonnes in April-July'22 Vs 1.46 Lakh tonnes previous year same period. Soymeal exports went down due to over-priced Indian soymeal in the global markets. And during the first four months of the current financial year.

There is a significant jump in export of rapeseed meal and reported at 8.53 Lakh tons compared to 4.81 Lakh tons i.e., up by 77%. And in July 22 exports recorded up by 52% to 3.08 Lakh tonnes vs 1.10 Lakh tonnes in the previous year same period. Upon record crop of rapeseed and crushing resulted in the highest processing, availability of rapeseed meal and export. Currently India is the most competitive supplier of rapeseed meal to