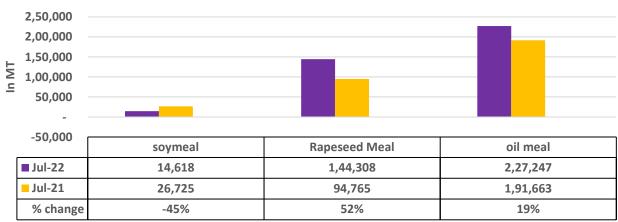

## Soy meal Vs Rapeseed meal Vs Oil meal export (July'22)

Jul-22 Jul-21 % change

| Ex-factory rates (Rs/ton)  |           |           |               |                                                              |
|----------------------------|-----------|-----------|---------------|--------------------------------------------------------------|
| Centres                    | 15-Sep-22 | 14-Sep-22 | Change        | Parity To                                                    |
| Indore - 45%, Jute Bag     | 42500     | 43000     | ▼-500         | Gujarat, MP                                                  |
| Kota - 45%, PP Bag         | 44400     | 42500     | ▲1900         | Rajasthan, Del,<br>Punjab, Haryana                           |
| Dhulia/Jalna - 45%, PP Bag | 45500     | 45500     | Unch          | Mumbai,<br>Maharashtra                                       |
| Nagpur - 45%, PP Bag       | 44500     | 44000     | ▲ 500         | Chattisgarh,<br>Orissa, Bihar,<br>Bangladesh, AP,<br>Kar, TN |
| Nanded                     | 46000     | 46000     | Unch          | Andhra, AP, Kar<br>,TN                                       |
| Latur                      | 46000     | 45500     | ▲ 500         | -                                                            |
| Sangli                     | 42500     | 42500     | Unch          | Local and South                                              |
| Solapur                    | 47000     | 47000     | Unch          | Local and South                                              |
| Akola – 45%, PP Bag        | 41500     | 41500     | Unch          | Andhra,<br>Chattisgarh,<br>Orrisa,Jharkhand,<br>WB           |
| Hingoli                    | 47000     | 47000     | Unch          | Andhra,<br>Chattisgarh,<br>Orrisa,Jharkhand,<br>WB           |
| Bundi                      | 44200     | 42300     | <b>▲</b> 1900 | -                                                            |

There is a significant jump in export of rapeseed meal and reported at 8.53 Lakh tons compared to 4.81 Lakh tons i.e., up by 77%. And in July 22 exports recorded up by 52% to 3.08 Lakh tonnes vs 1.10 Lakh tonnes in the previous year same period. Upon record crop of rapeseed and crushing resulted in the highest processing, availability of rapeseed meal and export. Currently India is the most competitive supplier of rapeseed meal to