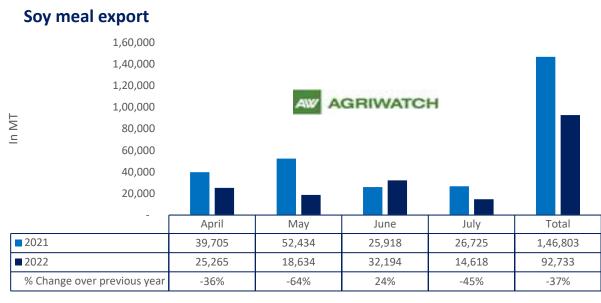

Total oil meal exports in April- July'22 went up by 35% to 12.48 Lakh tonnes vs 9.27 Lakh tonnes previous year same period. However, Soymeal exports went down by 37% to 0.92 Lakh tonnes in April-July'22 Vs 1.46 Lakh tonnes previous year same period. Soymeal exports went down due to over-priced Indian soymeal in the global markets. And during the first four months of the current financial year.