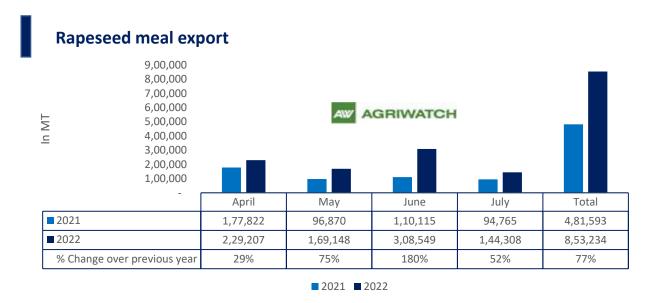

There is a significant jump in export of rapeseed meal and reported at 8.53 Lakh tons compared to 4.81 Lakh tons i.e., up by 77%. And in July 22 exports recorded up by 52% to 3.08 Lakh tonnes vs 1.10 Lakh tonnes in the previous year same period. Upon record crop of rapeseed and crushing resulted in the highest processing, availability of rapeseed meal and export. Currently India is the most competitive supplier of rapeseed meal to

16 Sept, 2022

South Korea, Vietnam, Thailand and other Far East Countries. In Upcoming months too, we expect good exports amid firm demand from South eastAsia.

April-July 2022 April-July 2021