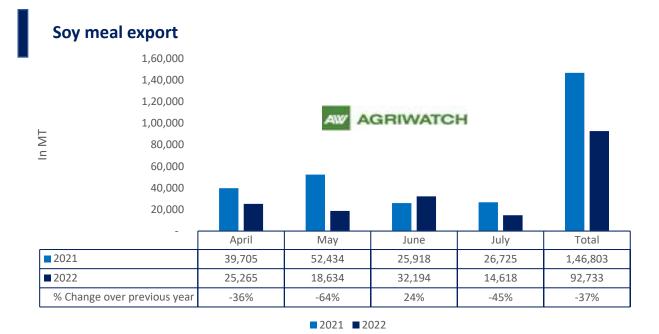

Total oil meal exports in April- July'22 went up by 35% to 12.48 Lakh tonnes vs 9.27 Lakh tonnes previous year same period. However, Soymeal exports went down by 37% to 0.92 Lakh tonnes in April-July'22 Vs 1.46 Lakh tonnes previous year same period. Soymeal exports went down due to over-priced Indian soymeal in the global markets. And during the first four months of the current financial year.