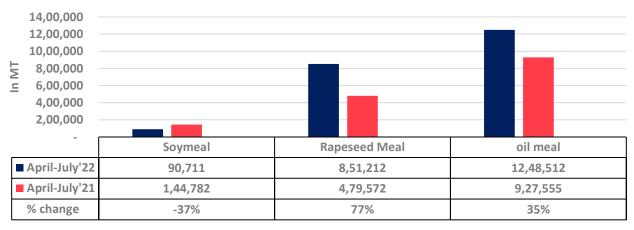

Total oil meal exports in April- July'22 went up by 35% to 12.48 Lakh tonnes vs 9.27 Lakh tonnes previous year same period. However, Soymeal exports went down by 37% to 0.92 Lakh tonnes in April-July'22 Vs 1.46 Lakh tonnes previous year same period. Soymeal exports went down due to over-priced Indian soymeal in the global markets. And during the first four months of the current financial year.

There is a significant jump in export of rapeseed meal and reported at 8.53 Lakh tons compared to 4.81 Lakh tons i.e., up by 77%. And in July 22 exports recorded up by 52% to 3.08 Lakh tonnes vs 1.10 Lakh tonnes in the previous year same period. Upon record crop of rapeseed and crushing resulted in the highest processing, availability of rapeseed meal and export. Currently India is the most competitive supplier of rapeseed meal to

## Soy meal Vs Rapeseed meal Vs Oil meal export (April.'22-July'22)

■ April-July'22 ■ April-July'21 % change

17 Sept, 2022