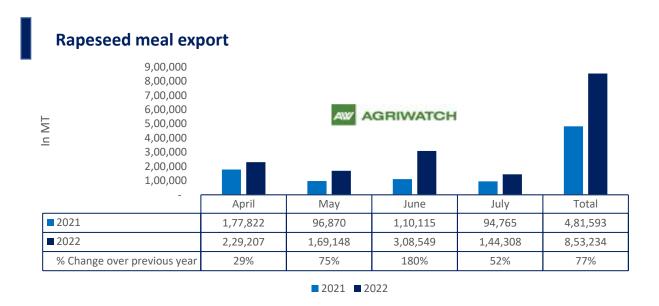

There is a significant jump in export of rapeseed meal and reported at 8.53 Lakh tons compared to 4.81 Lakh tons i.e., up by 77%. And in July 22 exports recorded up by 52% to 3.08 Lakh tonnes vs 1.10 Lakh tonnes in the previous year same period. Upon record crop of rapeseed and crushing resulted in the highest processing, availability of rapeseed meal and export. Currently India is the most competitive supplier of rapeseed meal to

17 Sept, 2022

South Korea, Vietnam, Thailand and other Far East Countries. In Upcoming months too, we expect good exports amid firm demand from South eastAsia.

April-July 2022 April-July 2021