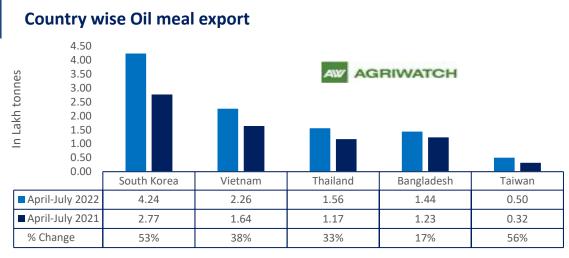

17 Sept, 2022

South Korea, Vietnam, Thailand and other Far East Countries. In Upcoming months too, we expect good exports amid firm demand from South eastAsia.

April-July 2022 April-July 2021