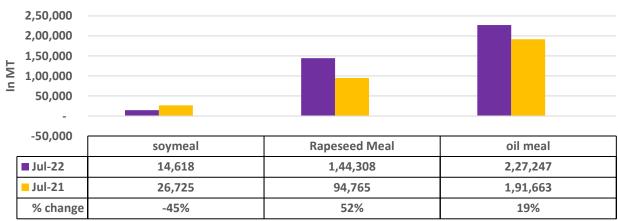

There is a significant jump in export of rapeseed meal and reported at 8.53 Lakh tons compared to 4.81 Lakh tons i.e., up by 77%. And in July 22 exports recorded up by 52% to 3.08 Lakh tonnes vs 1.10 Lakh tonnes in the previous year same period. Upon record crop of rapeseed and crushing resulted in the highest processing, availability of rapeseed meal and export. Currently India is the most competitive supplier of rapeseed meal to

## Soy meal Vs Rapeseed meal Vs Oil meal export (July'22)

Jul-22 Jul-21 % change

| Ex-factory rates (Rs/ton)  |           |           |        |                                                              |
|----------------------------|-----------|-----------|--------|--------------------------------------------------------------|
| Centres                    | 16-Sep-22 | 15-Sep-22 | Change | Parity To                                                    |
| Indore - 45%, Jute Bag     | 43000     | 42500     | ▲ 500  | Gujarat, MP                                                  |
| Kota - 45%, PP Bag         | 44400     | 44400     | Unch   | Rajasthan, Del,<br>Punjab, Haryana                           |
| Dhulia/Jalna - 45%, PP Bag | 45500     | 45500     | Unch   | Mumbai,<br>Maharashtra                                       |
| Nagpur - 45%, PP Bag       | 44500     | 44500     | Unch   | Chattisgarh,<br>Orissa, Bihar,<br>Bangladesh, AP,<br>Kar, TN |
| Nanded                     | 46000     | 46000     | Unch   | Andhra, AP, Kar<br>,TN                                       |
| Latur                      | 46000     | 46000     | Unch   | -                                                            |
| Sangli                     | 41000     | 42500     | ▼-1500 | Local and South                                              |
| Solapur                    | 47000     | 47000     | Unch   | Local and South                                              |
| Akola – 45%, PP Bag        | 43000     | 41500     | ▲1500  | Andhra,<br>Chattisgarh,<br>Orrisa,Jharkhand,<br>WB           |
| Hingoli                    | 47000     | 47000     | Unch   | Andhra,<br>Chattisgarh,<br>Orrisa,Jharkhand,<br>WB           |
| Bundi                      | 44200     | 44200     | Unch   | -                                                            |