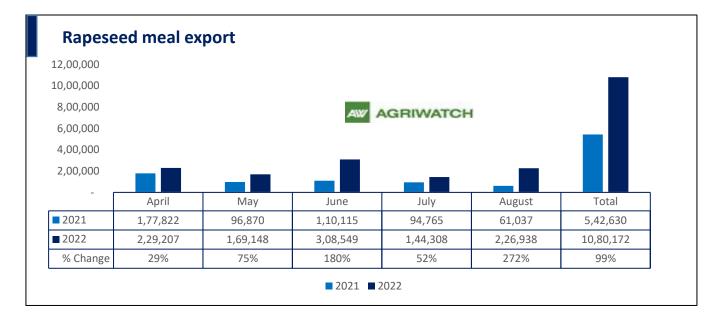

21 Sept, 2022

There is a significant jump in export of rapeseed meal and reported at 10.80 Lakh tons compared to 5.42 Lakh tons i.e., up by 99%. And in Aug'22 exports recorded up by 272% to 2.26 Lakh tonnes vs 0.61 Lakh tonnes in the previous year same period. Upon record crop of rapeseed and crushing resulted in the highest processing, availability of rapeseed meal and export. Currently India is the most competitive supplier of rapeseed meal to South Korea, Vietnam, Thailand and other Far East Countries. In Upcoming months too, we expect good exports amid firm demand from South eastAsia.