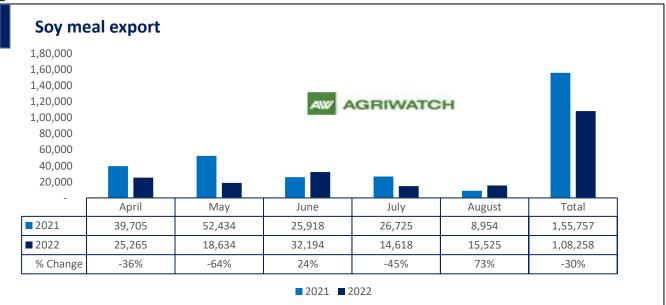

Total oil meal exports in April- August'22 went up by 40% to 15.31 Lakh tonnes vs 10.92 Lakh tonnes previous year same period. However, Soymeal exports went down by 30% to 1.08 Lakh tonnes in April-Aug'22 Vs 1.55 Lakh tonnes previous year same period. Soymeal exports went down due to over-priced Indian soymeal in the global markets.