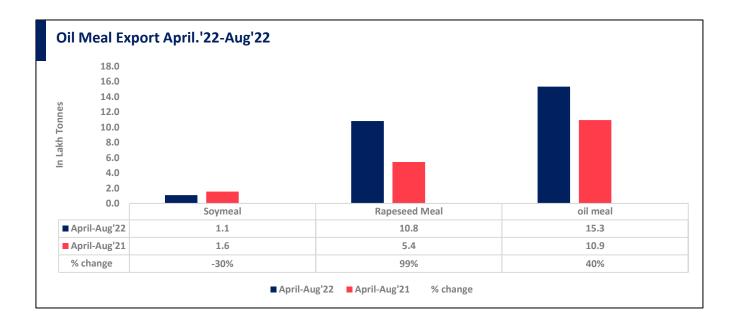

Total oil meal exports in April- August'22 went up by 40% to 15.31 Lakh tonnes vs 10.92 Lakh tonnes previous year same period. However, Soymeal exports went down by 30% to 1.08 Lakh tonnes in April-Aug'22 Vs 1.55 Lakh tonnes previous year same period. Soymeal exports went down due to over-priced Indian soymeal in the global markets.

21 Sept, 2022

There is a significant jump in export of rapeseed meal and reported at 10.80 Lakh tons compared to 5.42 Lakh tons i.e., up by 99%. And in Aug'22 exports recorded up by 272% to 2.26 Lakh tonnes vs 0.61 Lakh tonnes in the previous year same period. Upon record crop of rapeseed and crushing resulted in the highest processing, availability of rapeseed meal and export. Currently India is the most competitive supplier of rapeseed meal to South Korea, Vietnam, Thailand and other Far East Countries. In Upcoming months too, we expect good exports amid firm demand from South eastAsia.