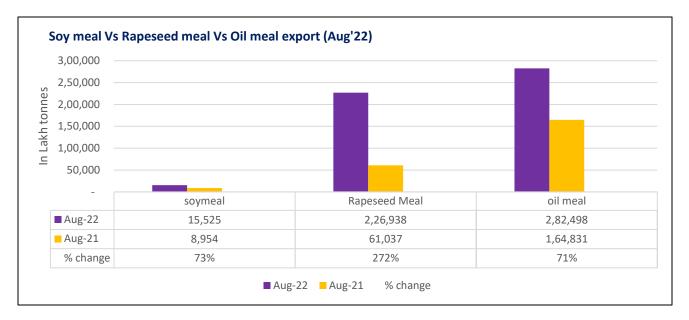

21 Sept, 2022

There is a significant jump in export of rapeseed meal and reported at 10.80 Lakh tons compared to 5.42 Lakh tons i.e., up by 99%. And in Aug'22 exports recorded up by 272% to 2.26 Lakh tonnes vs 0.61 Lakh tonnes in the previous year same period. Upon record crop of rapeseed and crushing resulted in the highest processing, availability of rapeseed meal and export. Currently India is the most competitive supplier of rapeseed meal to South Korea, Vietnam, Thailand and other Far East Countries. In Upcoming months too, we expect good exports amid firm demand from South eastAsia.