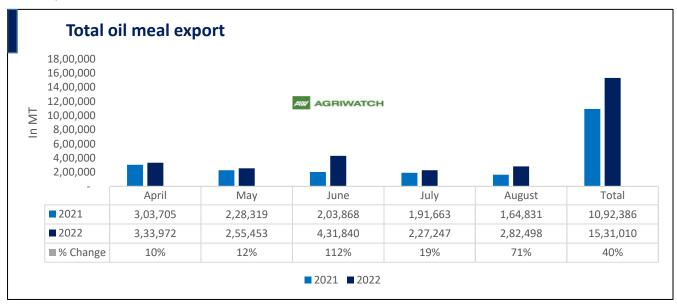

Total oil meal exports in April- August'22 went up by 40% to 15.31 Lakh tonnes vs 10.92 Lakh tonnes previous year same period. However, Soymeal exports went down by 30% to 1.08 Lakh tonnes in April-Aug'22 Vs 1.55 Lakh tonnes previous year same period. Soymeal exports went down due to over-priced Indian soymeal in the global markets.