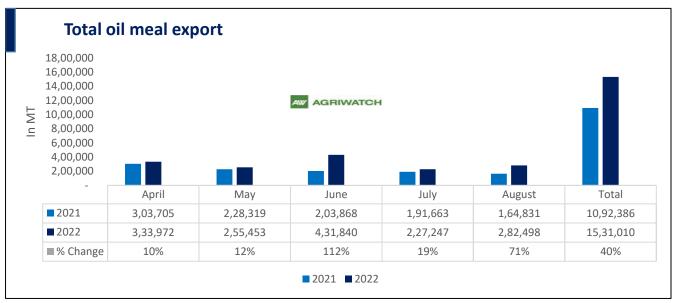

Total oil meal exports in April- August'22 went up by 40% to 15.31 Lakh tonnes vs 10.92 Lakh tonnes previous year same period. However, Soymeal exports went down by 30% to 1.08 Lakh tonnes in April-Aug'22 Vs 1.55 Lakh tonnes previous year same period. Soymeal exports went down due to over-priced Indian soymeal in the global markets.