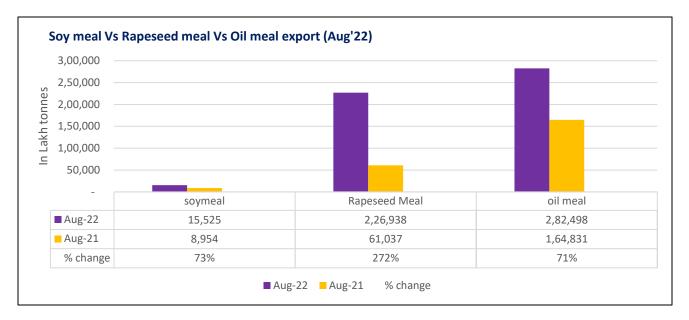

22 Sept, 2022

There is a significant jump in export of rapeseed meal and reported at 10.80 Lakh tons compared to 5.42 Lakh tons i.e., up by 99%. And in Aug'22 exports recorded up by 272% to 2.26 Lakh tonnes vs 0.61 Lakh tonnes in the previous year same period. Upon record crop of rapeseed and crushing resulted in the highest processing, availability of rapeseed meal and export. Currently India is the most competitive supplier of rapeseed meal to South Korea, Vietnam, Thailand and other Far East Countries. In Upcoming months too, we expect good exports amid firm demand from South eastAsia.