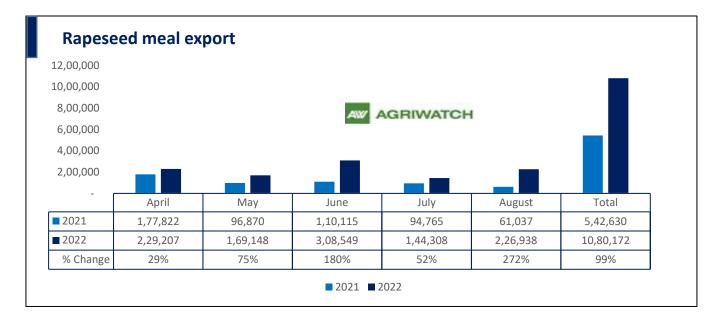

22 Sept, 2022

There is a significant jump in export of rapeseed meal and reported at 10.80 Lakh tons compared to 5.42 Lakh tons i.e., up by 99%. And in Aug'22 exports recorded up by 272% to 2.26 Lakh tonnes vs 0.61 Lakh tonnes in the previous year same period. Upon record crop of rapeseed and crushing resulted in the highest processing, availability of rapeseed meal and export. Currently India is the most competitive supplier of rapeseed meal to South Korea, Vietnam, Thailand and other Far East Countries. In Upcoming months too, we expect good exports amid firm demand from South eastAsia.