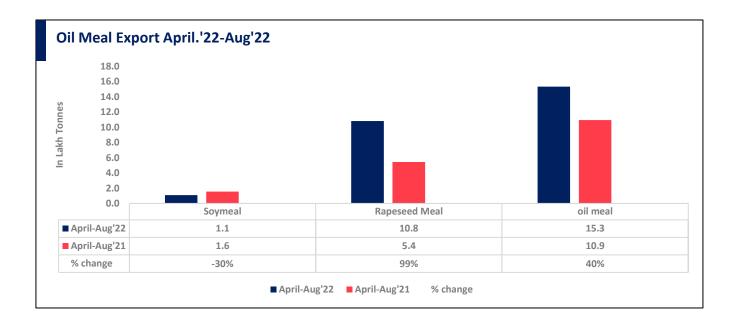

Total oil meal exports in April- August'22 went up by 40% to 15.31 Lakh tonnes vs 10.92 Lakh tonnes previous year same period. However, Soymeal exports went down by 30% to 1.08 Lakh tonnes in April-Aug'22 Vs 1.55 Lakh tonnes previous year same period. Soymeal exports went down due to over-priced Indian soymeal in the global markets.

22 Sept, 2022

There is a significant jump in export of rapeseed meal and reported at 10.80 Lakh tons compared to 5.42 Lakh tons i.e., up by 99%. And in Aug'22 exports recorded up by 272% to 2.26 Lakh tonnes vs 0.61 Lakh tonnes in the previous year same period. Upon record crop of rapeseed and crushing resulted in the highest processing, availability of rapeseed meal and export. Currently India is the most competitive supplier of rapeseed meal to South Korea, Vietnam, Thailand and other Far East Countries. In Upcoming months too, we expect good exports amid firm demand from South eastAsia.