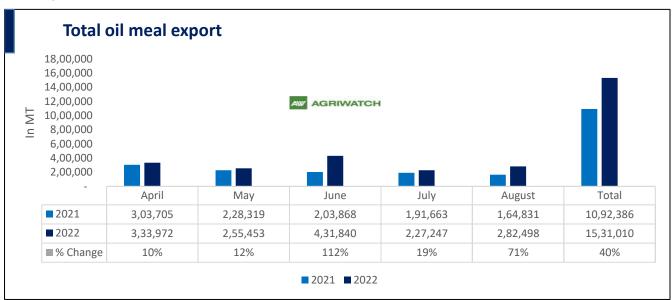

Total oil meal exports in April- August'22 went up by 40% to 15.31 Lakh tonnes vs 10.92 Lakh tonnes previous year same period. However, Soymeal exports went down by 30% to 1.08 Lakh tonnes in April-Aug'22 Vs 1.55 Lakh tonnes previous year same period. Soymeal exports went down due to over-priced Indian soymeal in the global markets.