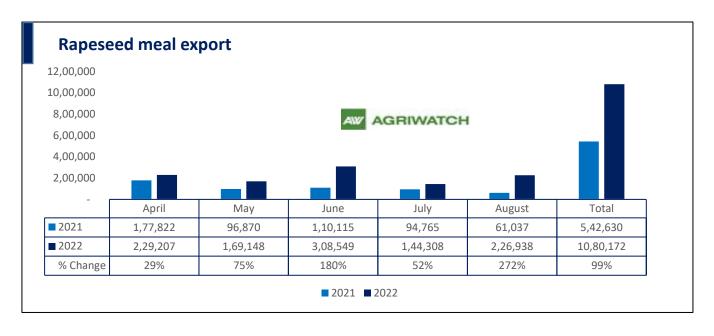

There is a significant jump in export of rapeseed meal and reported at 10.80 Lakh tons compared to 5.42 Lakh tons i.e., up by 99%. And in Aug'22 exports recorded up by 272% to 2.26 Lakh tonnes vs 0.61 Lakh tonnes in the previous year same period. Upon record crop of rapeseed and crushing resulted in the highest processing, availability of rapeseed meal and export. Currently India is the most competitive supplier of rapeseed meal to South Korea, Vietnam, Thailand and other Far East Countries. In Upcoming months too, we expect good exports amid firm demand from South eastAsia.