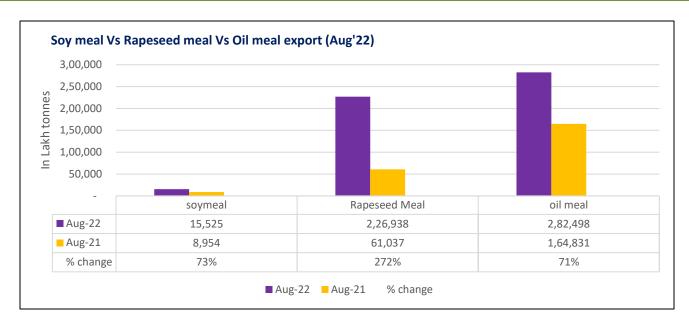

There is a significant jump in export of rapeseed meal and reported at 10.80 Lakh tons compared to 5.42 Lakh tons i.e., up by 99%. And in Aug'22 exports recorded up by 272% to 2.26 Lakh tonnes vs 0.61 Lakh tonnes in the previous year same period. Upon record crop of rapeseed and crushing resulted in the highest processing, availability of rapeseed meal and export. Currently India is the most competitive supplier of rapeseed meal to South Korea, Vietnam, Thailand and other Far East Countries. In Upcoming months too, we expect good exports amid firm demand from South eastAsia.