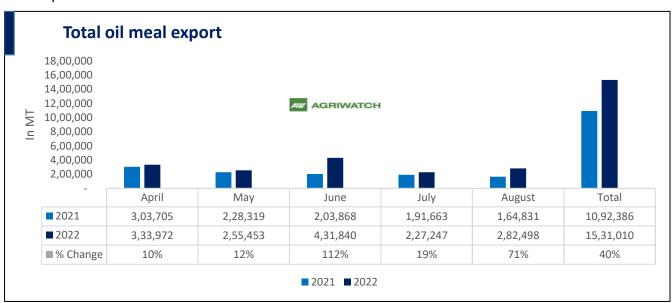

Total oil meal exports in April- August'22 went up by 40% to 15.31 Lakh tonnes vs 10.92 Lakh tonnes previous year same period. However, Soymeal exports went down by 30% to 1.08 Lakh tonnes in April-Aug'22 Vs 1.55 Lakh tonnes previous year same period. Soymeal exports went down due to over-priced Indian soymeal in the global markets.