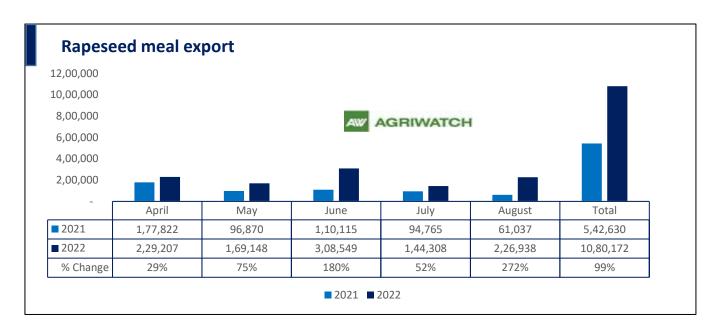

There is a significant jump in export of rapeseed meal and reported at 10.80 Lakh tons compared to 5.42 Lakh tons i.e., up by 99%. And in Aug'22 exports recorded up by 272% to 2.26 Lakh tonnes vs 0.61 Lakh tonnes in the previous year same period. Upon record crop of rapeseed and crushing resulted in the highest processing, availability of rapeseed meal and export. Currently India is the most competitive supplier of rapeseed meal to South Korea, Vietnam, Thailand and other Far East Countries. In Upcoming months too, we expect good exports amid firm demand from South eastAsia.