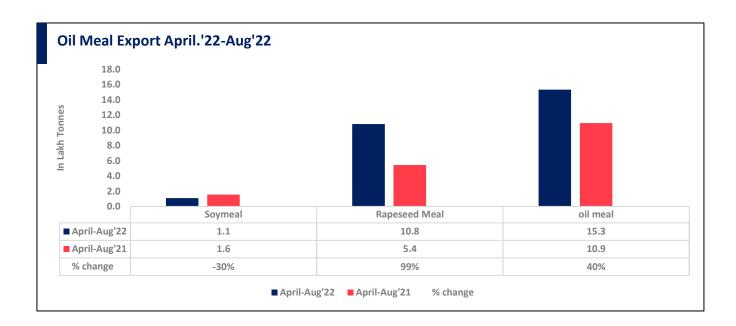

Total oil meal exports in April- August'22 went up by 40% to 15.31 Lakh tonnes vs 10.92 Lakh tonnes previous year same period. However, Soymeal exports went down by 30% to 1.08 Lakh tonnes in April-Aug'22 Vs 1.55 Lakh tonnes previous year same period. Soymeal exports went down due to over-priced Indian soymeal in the global markets.

There is a significant jump in export of rapeseed meal and reported at 10.80 Lakh tons compared to 5.42 Lakh tons i.e., up by 99%. And in Aug'22 exports recorded up by 272% to 2.26 Lakh tonnes vs 0.61 Lakh tonnes in the previous year same period. Upon record crop of rapeseed and crushing resulted in the highest processing, availability of rapeseed meal and export. Currently India is the most competitive supplier of rapeseed meal to South Korea, Vietnam, Thailand and other Far East Countries. In Upcoming months too, we expect good exports amid firm demand from South eastAsia.