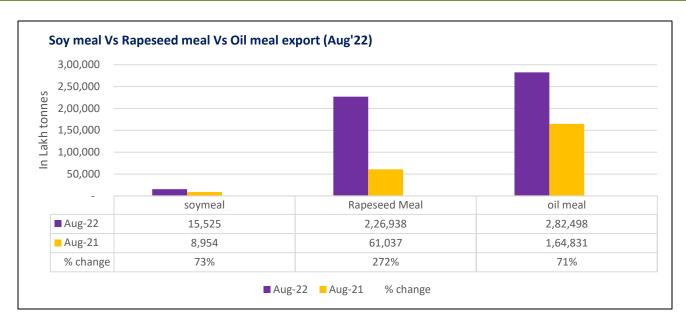

There is a significant jump in export of rapeseed meal and reported at 10.80 Lakh tons compared to 5.42 Lakh tons i.e., up by 99%. And in Aug'22 exports recorded up by 272% to 2.26 Lakh tonnes vs 0.61 Lakh tonnes in the previous year same period. Upon record crop of rapeseed and crushing resulted in the highest processing, availability of rapeseed meal and export. Currently India is the most competitive supplier of rapeseed meal to South Korea, Vietnam, Thailand and other Far East Countries. In Upcoming months too, we expect good exports amid firm demand from South eastAsia.