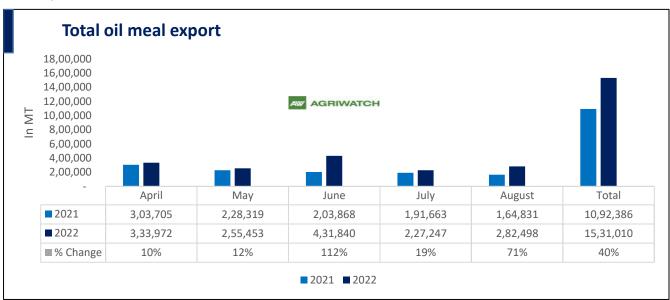

Total oil meal exports in April- August'22 went up by 40% to 15.31 Lakh tonnes vs 10.92 Lakh tonnes previous year same period. However, Soymeal exports went down by 30% to 1.08 Lakh tonnes in April-Aug'22 Vs 1.55 Lakh tonnes previous year same period. Soymeal exports went down due to over-priced Indian soymeal in the global markets.