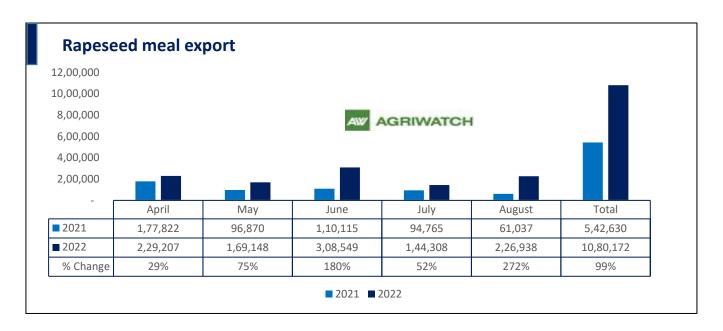

There is a significant jump in export of rapeseed meal and reported at 10.80 Lakh tons compared to 5.42 Lakh tons i.e., up by 99%. And in Aug'22 exports recorded up by 272% to 2.26 Lakh tonnes vs 0.61 Lakh tonnes in the previous year same period. Upon record crop of rapeseed and crushing resulted in the highest processing, availability of rapeseed meal and export. Currently India is the most competitive supplier of rapeseed meal to South Korea, Vietnam, Thailand and other Far East Countries. In Upcoming months too, we expect good exports amid firm demand from South eastAsia.