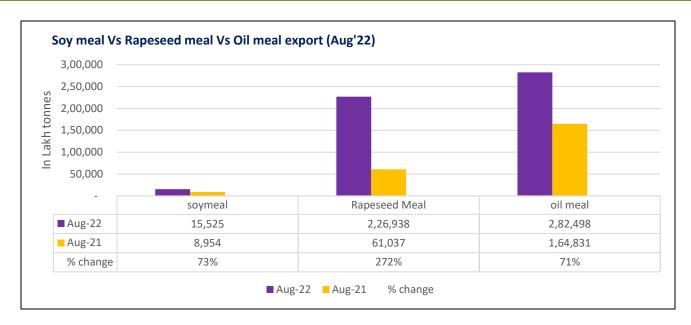

There is a significant jump in export of rapeseed meal and reported at 10.80 Lakh tons compared to 5.42 Lakh tons i.e., up by 99%. And in Aug'22 exports recorded up by 272% to 2.26 Lakh tonnes vs 0.61 Lakh tonnes in the previous year same period. Upon record crop of rapeseed and crushing resulted in the highest processing, availability of rapeseed meal and export. Currently India is the most competitive supplier of rapeseed meal to South Korea, Vietnam, Thailand and other Far East Countries. In Upcoming months too, we expect good exports amid firm demand from South eastAsia.