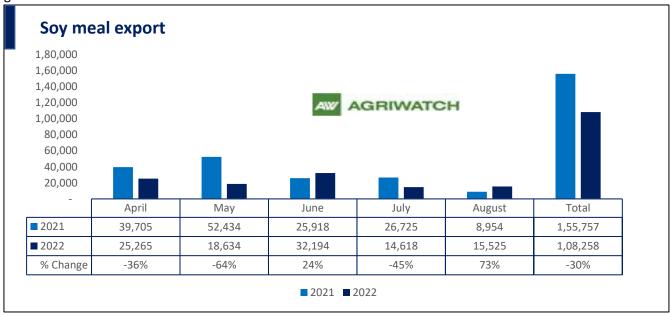

Total oil meal exports in April- August'22 went up by 40% to 15.31 Lakh tonnes vs 10.92 Lakh tonnes previous year same period. However, Soymeal exports went down by 30% to 1.08 Lakh tonnes in April-Aug'22 Vs 1.55 Lakh tonnes previous year same period. Soymeal exports went down due to over-priced Indian soymeal in the global markets.