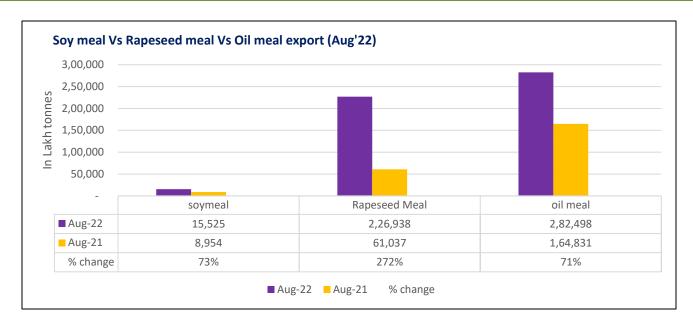

There is a significant jump in export of rapeseed meal and reported at 10.80 Lakh tons compared to 5.42 Lakh tons i.e., up by 99%. And in Aug'22 exports recorded up by 272% to 2.26 Lakh tonnes vs 0.61 Lakh tonnes in the previous year same period. Upon record crop of rapeseed and crushing resulted in the highest processing, availability of rapeseed meal and export. Currently India is the most competitive supplier of rapeseed meal to South Korea, Vietnam, Thailand and other Far East Countries. In Upcoming months too, we expect good exports amid firm demand from South eastAsia.