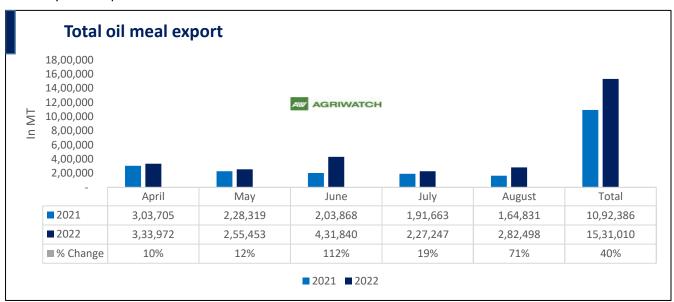

Total oil meal exports in April- August'22 went up by 40% to 15.31 Lakh tonnes vs 10.92 Lakh tonnes previous year same period. However, Soymeal exports went down by 30% to 1.08 Lakh tonnes in April-Aug'22 Vs 1.55 Lakh tonnes previous year same period. Soymeal exports went down due to over-priced Indian soymeal in the global markets.