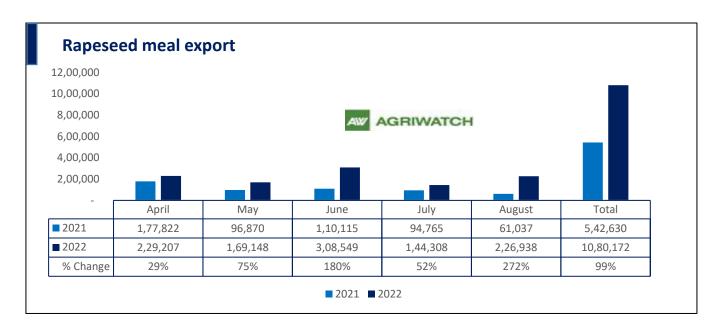

There is a significant jump in export of rapeseed meal and reported at 10.80 Lakh tons compared to 5.42 Lakh tons i.e., up by 99%. And in Aug'22 exports recorded up by 272% to 2.26 Lakh tonnes vs 0.61 Lakh tonnes in the previous year same period. Upon record crop of rapeseed and crushing resulted in the highest processing, availability of rapeseed meal and export. Currently India is the most competitive supplier of rapeseed meal to South Korea, Vietnam, Thailand and other Far East Countries. In Upcoming months too, we expect good exports amid firm demand from South eastAsia.