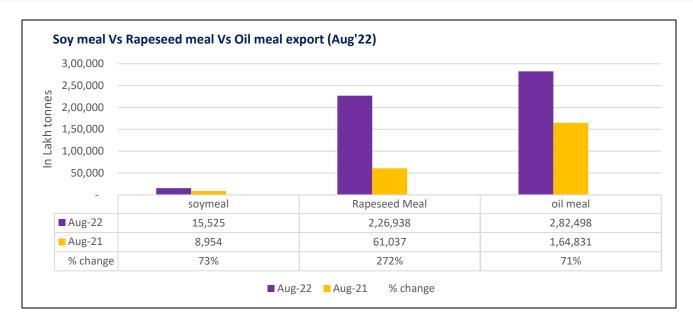

There is a significant jump in export of rapeseed meal and reported at 10.80 Lakh tons compared to 5.42 Lakh tons i.e., up by 99%. And in Aug'22 exports recorded up by 272% to 2.26 Lakh tonnes vs 0.61 Lakh tonnes in the previous year same period. Upon record crop of rapeseed and crushing resulted in the highest processing, availability of rapeseed meal and export. Currently India is the most competitive supplier of rapeseed meal to South Korea, Vietnam, Thailand and other Far East Countries. In Upcoming months too, we expect good exports amid firm demand from South eastAsia.