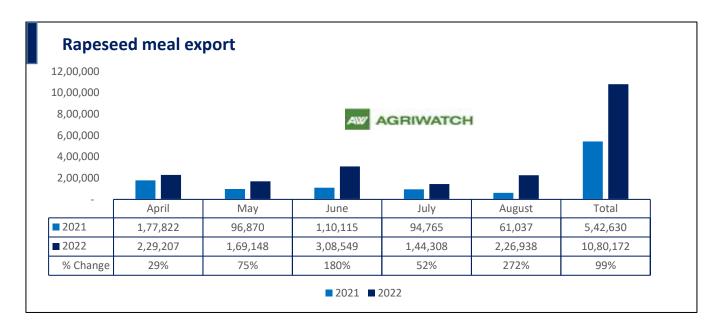

There is a significant jump in export of rapeseed meal and reported at 10.80 Lakh tons compared to 5.42 Lakh tons i.e., up by 99%. And in Aug'22 exports recorded up by 272% to 2.26 Lakh tonnes vs 0.61 Lakh tonnes in the previous year same period. Upon record crop of rapeseed and crushing resulted in the highest processing, availability of rapeseed meal and export. Currently India is the most competitive supplier of rapeseed meal to South Korea, Vietnam, Thailand and other Far East Countries. In Upcoming months too, we expect good exports amid firm demand from South eastAsia.