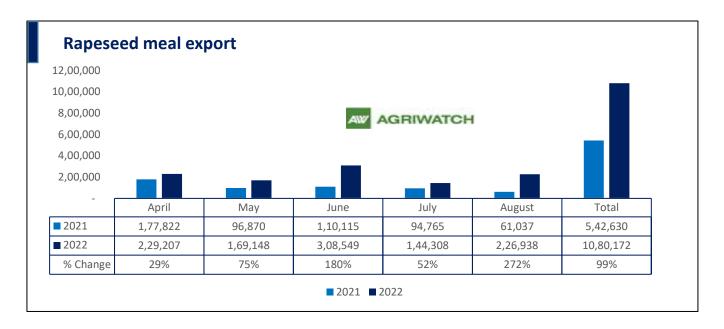

There is a significant jump in export of rapeseed meal and reported at 10.80 Lakh tons compared to 5.42 Lakh tons i.e., up by 99%. And in Aug'22 exports recorded up by 272% to 2.26 Lakh tonnes vs 0.61 Lakh tonnes in the previous year same period. Upon record crop of rapeseed and crushing resulted in the highest processing, availability of rapeseed meal and export. Currently India is the most competitive supplier of rapeseed meal to South Korea, Vietnam, Thailand and other Far East Countries. In Upcoming months too, we expect good exports amid firm demand from South eastAsia.