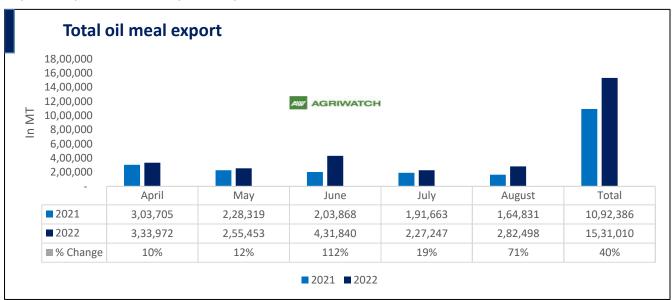

Total oil meal exports in April- August'22 went up by 40% to 15.31 Lakh tonnes vs 10.92 Lakh tonnes previous year same period. However, Soymeal exports went down by 30% to 1.08 Lakh tonnes in April-Aug'22 Vs 1.55 Lakh tonnes previous year same period. Soymeal exports went down due to over-priced Indian soymeal in the global markets.