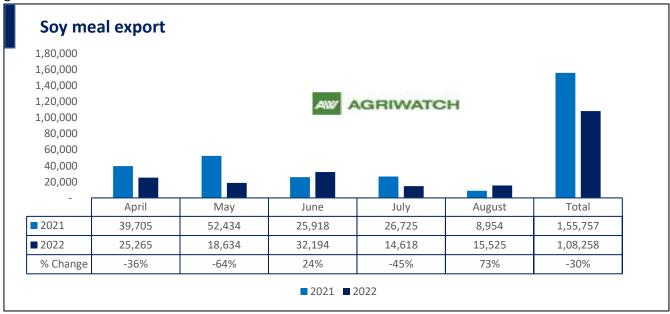

Total oil meal exports in April- August'22 went up by 40% to 15.31 Lakh tonnes vs 10.92 Lakh tonnes previous year same period. However, Soymeal exports went down by 30% to 1.08 Lakh tonnes in April-Aug'22 Vs 1.55 Lakh tonnes previous year same period. Soymeal exports went down due to over-priced Indian soymeal in the global markets.