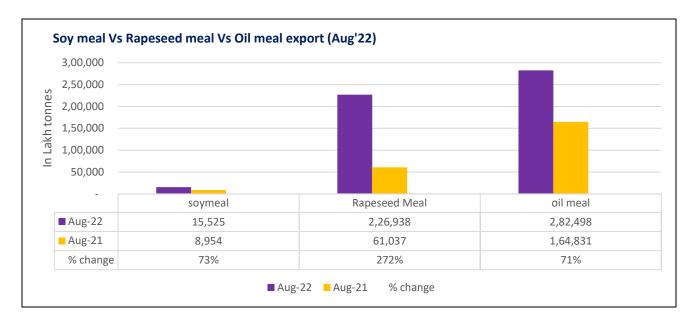

There is a significant jump in export of rapeseed meal and reported at 10.80 Lakh tons compared to 5.42 Lakh tons i.e., up by 99%. And in Aug'22 exports recorded up by 272% to 2.26 Lakh tonnes vs 0.61 Lakh tonnes in the previous year same period. Upon record crop of rapeseed and crushing resulted in the highest processing, availability of rapeseed meal and export. Currently India is the most competitive supplier of rapeseed meal to South Korea, Vietnam, Thailand and other Far East Countries. In Upcoming months too, we expect good exports amid firm demand from South eastAsia.