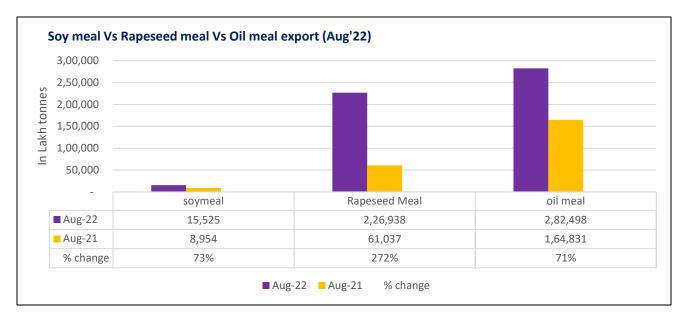

01 Oct, 2022

There is a significant jump in export of rapeseed meal and reported at 10.80 Lakh tons compared to 5.42 Lakh tons i.e., up by 99%. And in Aug'22 exports recorded up by 272% to 2.26 Lakh tonnes vs 0.61 Lakh tonnes in the previous year same period. Upon record crop of rapeseed and crushing resulted in the highest processing, availability of rapeseed meal and export. Currently India is the most competitive supplier of rapeseed meal to South Korea, Vietnam, Thailand and other Far East Countries. In Upcoming months too, we expect good exports amid firm demand from South eastAsia.