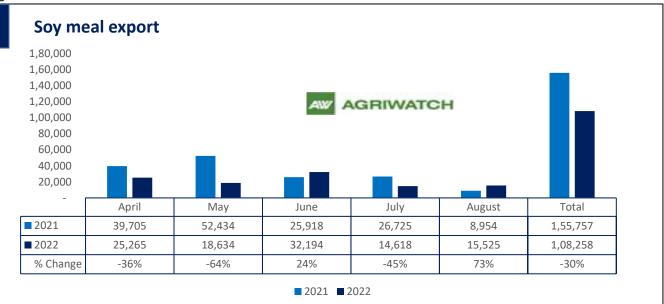

Total oil meal exports in April- August'22 went up by 40% to 15.31 Lakh tonnes vs 10.92 Lakh tonnes previous year same period. However, Soymeal exports went down by 30% to 1.08 Lakh tonnes in April-Aug'22 Vs 1.55 Lakh tonnes previous year same period. Soymeal exports went down due to over-priced Indian soymeal in the global markets.