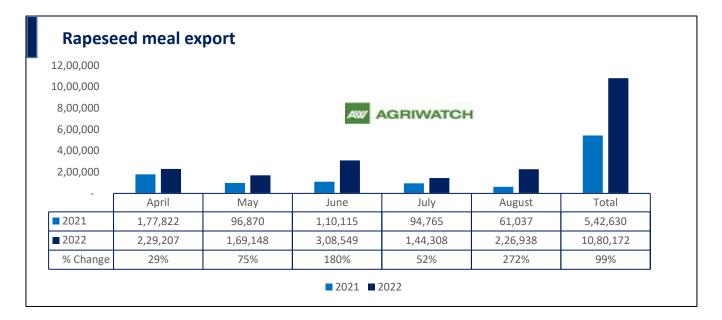

01 Oct, 2022

There is a significant jump in export of rapeseed meal and reported at 10.80 Lakh tons compared to 5.42 Lakh tons i.e., up by 99%. And in Aug'22 exports recorded up by 272% to 2.26 Lakh tonnes vs 0.61 Lakh tonnes in the previous year same period. Upon record crop of rapeseed and crushing resulted in the highest processing, availability of rapeseed meal and export. Currently India is the most competitive supplier of rapeseed meal to South Korea, Vietnam, Thailand and other Far East Countries. In Upcoming months too, we expect good exports amid firm demand from South eastAsia.