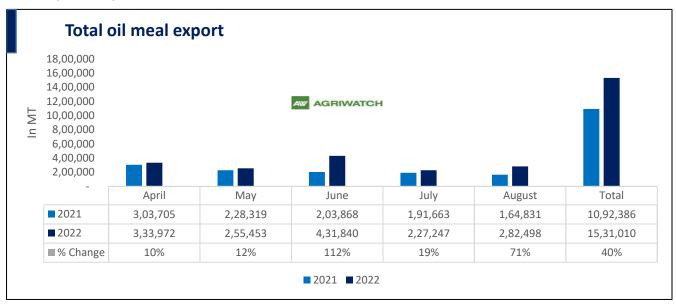

Total oil meal exports in April- August'22 went up by 40% to 15.31 Lakh tonnes vs 10.92 Lakh tonnes previous year same period. However, Soymeal exports went down by 30% to 1.08 Lakh tonnes in April-Aug'22 Vs 1.55 Lakh tonnes previous year same period. Soymeal exports went down due to over-priced Indian soymeal in the global markets.