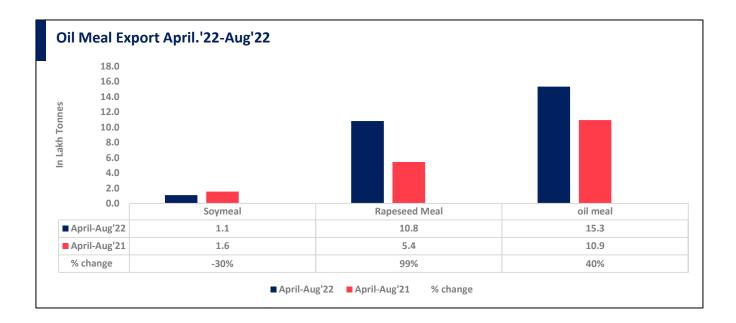

Total oil meal exports in April- August'22 went up by 40% to 15.31 Lakh tonnes vs 10.92 Lakh tonnes previous year same period. However, Soymeal exports went down by 30% to 1.08 Lakh tonnes in April-Aug'22 Vs 1.55 Lakh tonnes previous year same period. Soymeal exports went down due to over-priced Indian soymeal in the global markets.

01 Oct, 2022

There is a significant jump in export of rapeseed meal and reported at 10.80 Lakh tons compared to 5.42 Lakh tons i.e., up by 99%. And in Aug'22 exports recorded up by 272% to 2.26 Lakh tonnes vs 0.61 Lakh tonnes in the previous year same period. Upon record crop of rapeseed and crushing resulted in the highest processing, availability of rapeseed meal and export. Currently India is the most competitive supplier of rapeseed meal to South Korea, Vietnam, Thailand and other Far East Countries. In Upcoming months too, we expect good exports amid firm demand from South eastAsia.