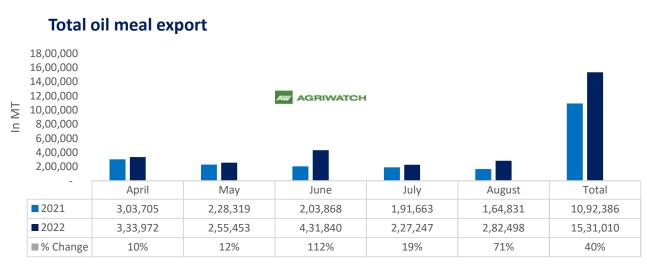

#### 03 Oct, 2022

Total oil meal exports in April- August'22 went up by 40% to 15.31 Lakh tonnes vs 10.92 Lakh tonnes previous year same period. However, Soymeal exports went down by 30% to 1.08 Lakh tonnes in April-Aug'22 Vs 1.55 Lakh tonnes previous year same period. Soymeal exports went down due to over-priced Indian soymeal in the

global markets.

There is a significant jump in export of rapeseed meal and reported at 10.80 Lakh tons compared to 5.42 Lakh tons i.e., up by 99%. And in Aug'22 exports recorded up by 272% to 2.26 Lakh tonnes vs 0.61 Lakh tonnes in the previous year same period. Upon record crop of rapeseed and crushing resulted in the highest processing, availability of rapeseed meal and export. Currently India is the most competitive supplier of rapeseed meal to South Korea, Vietnam, Thailand and other Far East Countries. In Upcoming months too, we expect good exports amid firm demand from South eastAsia.