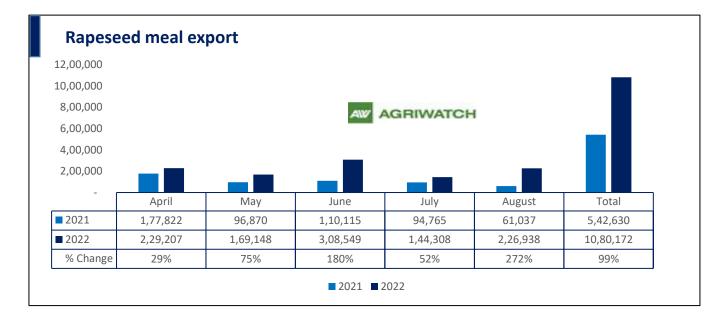

global markets.

There is a significant jump in export of rapeseed meal and reported at 10.80 Lakh tons compared to 5.42 Lakh tons i.e., up by 99%. And in Aug'22 exports recorded up by 272% to 2.26 Lakh tonnes vs 0.61 Lakh tonnes in the previous year same period. Upon record crop of rapeseed and crushing resulted in the highest processing, availability of rapeseed meal and export. Currently India is the most competitive supplier of rapeseed meal to South Korea, Vietnam, Thailand and other Far East Countries. In Upcoming months too, we expect good exports amid firm demand from South eastAsia.