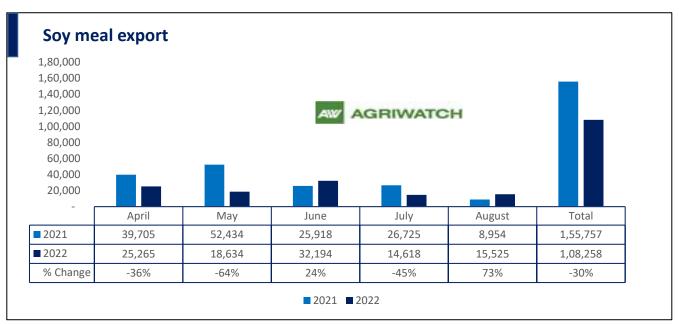

#### 03 Oct, 2022

Total oil meal exports in April- August'22 went up by 40% to 15.31 Lakh tonnes vs 10.92 Lakh tonnes previous year same period. However, Soymeal exports went down by 30% to 1.08 Lakh tonnes in April-Aug'22 Vs 1.55 Lakh tonnes previous year same period. Soymeal exports went down due to over-priced Indian soymeal in the