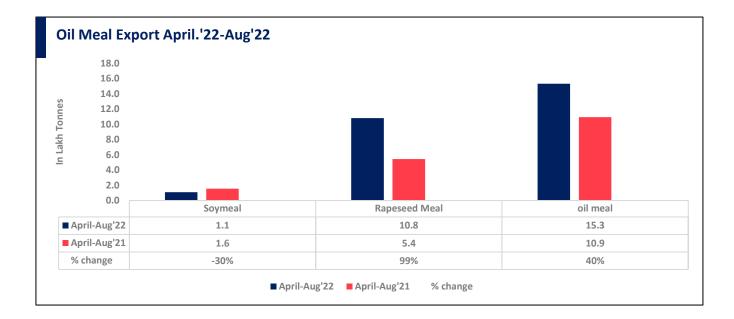

#### 03 Oct, 2022

Total oil meal exports in April- August'22 went up by 40% to 15.31 Lakh tonnes vs 10.92 Lakh tonnes previous year same period. However, Soymeal exports went down by 30% to 1.08 Lakh tonnes in April-Aug'22 Vs 1.55 Lakh tonnes previous year same period. Soymeal exports went down due to over-priced Indian soymeal in the

global markets.

There is a significant jump in export of rapeseed meal and reported at 10.80 Lakh tons compared to 5.42 Lakh tons i.e., up by 99%. And in Aug'22 exports recorded up by 272% to 2.26 Lakh tonnes vs 0.61 Lakh tonnes in the previous year same period. Upon record crop of rapeseed and crushing resulted in the highest processing, availability of rapeseed meal and export. Currently India is the most competitive supplier of rapeseed meal to South Korea, Vietnam, Thailand and other Far East Countries. In Upcoming months too, we expect good exports amid firm demand from South eastAsia.