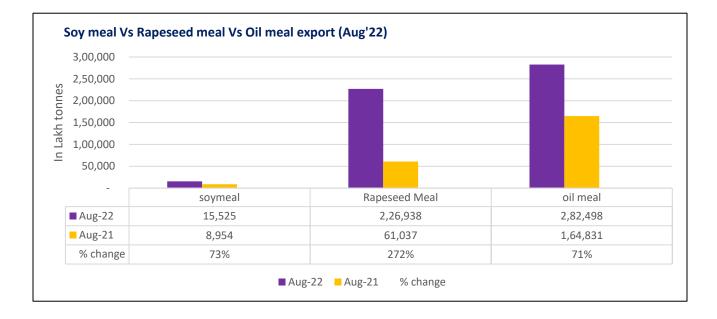

global markets.

There is a significant jump in export of rapeseed meal and reported at 10.80 Lakh tons compared to 5.42 Lakh tons i.e., up by 99%. And in Aug'22 exports recorded up by 272% to 2.26 Lakh tonnes vs 0.61 Lakh tonnes in the previous year same period. Upon record crop of rapeseed and crushing resulted in the highest processing, availability of rapeseed meal and export. Currently India is the most competitive supplier of rapeseed meal to South Korea, Vietnam, Thailand and other Far East Countries. In Upcoming months too, we expect good exports amid firm demand from South eastAsia.