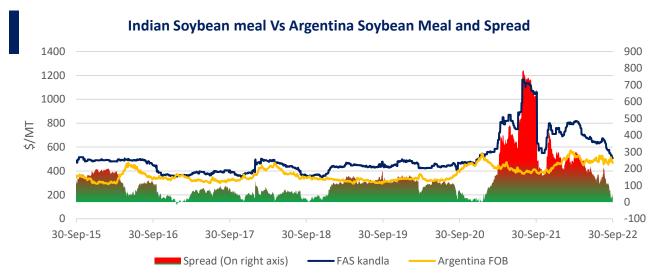

As of 30th September, Indian Soymeal FOB prices trading at \$508/MT, Argentina Soymeal FOB prices trading at \$565/MT and spread stands at \$43/MT. Decline in Argentine soymeal prices has led to squeeze in spread. In upcoming months, if Indian soymeal prices becomes competitive in upcoming weeks, export demand may revive and Soybean prices may improve.