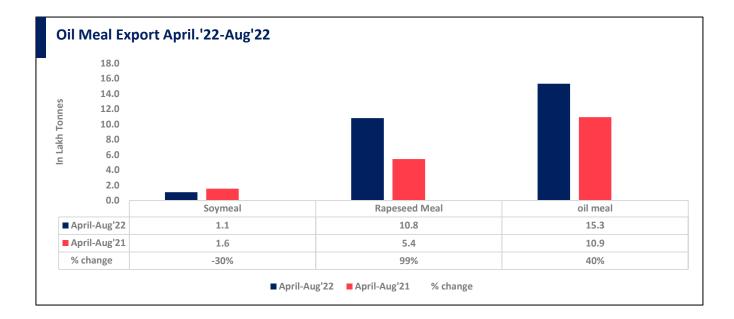

#### 04 Oct, 2022

Total oil meal exports in April- August'22 went up by 40% to 15.31 Lakh tonnes vs 10.92 Lakh tonnes previous year same period. However, Soymeal exports went down by 30% to 1.08 Lakh tonnes in April-Aug'22 Vs 1.55 Lakh tonnes previous year same period. Soymeal exports went down due to over-priced Indian soymeal in the

global markets.

There is a significant jump in export of rapeseed meal and reported at 10.80 Lakh tons compared to 5.42 Lakh tons i.e., up by 99%. And in Aug'22 exports recorded up by 272% to 2.26 Lakh tonnes vs 0.61 Lakh tonnes in the previous year same period. Upon record crop of rapeseed and crushing resulted in the highest processing, availability of rapeseed meal and export. Currently India is the most competitive supplier of rapeseed meal to South Korea, Vietnam, Thailand and other Far East Countries. In Upcoming months too, we expect good exports amid firm demand from South eastAsia.