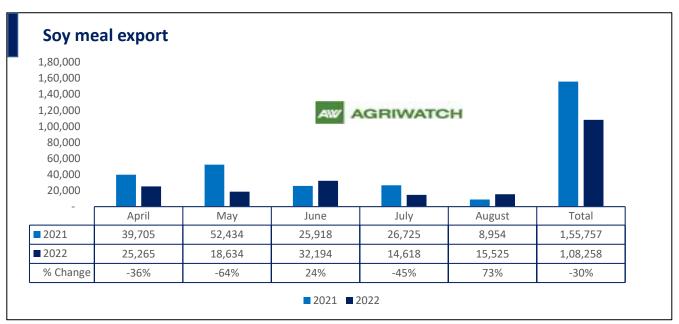

#### 04 Oct, 2022

Total oil meal exports in April- August'22 went up by 40% to 15.31 Lakh tonnes vs 10.92 Lakh tonnes previous year same period. However, Soymeal exports went down by 30% to 1.08 Lakh tonnes in April-Aug'22 Vs 1.55 Lakh tonnes previous year same period. Soymeal exports went down due to over-priced Indian soymeal in the