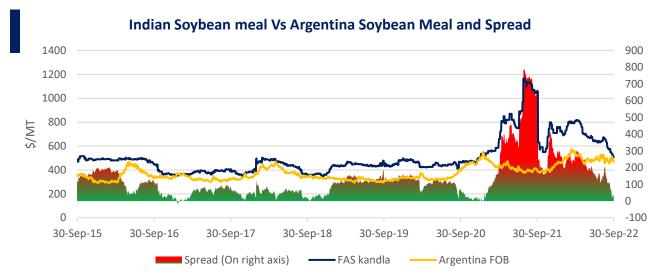

As of 30th September, Indian Soymeal FOB prices trading at \$508/MT, Argentina Soymeal FOB prices trading at \$565/MT and spread stands at \$43/MT. Decline in Argentine soymeal prices has led to squeeze in spread. In upcoming months, if Indian soymeal prices becomes competitive in upcoming weeks, export demand may revive and Soybean prices may improve.