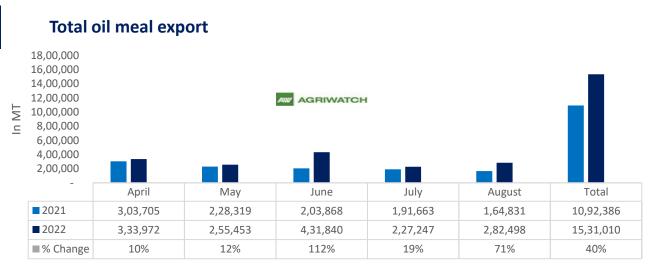

#### 04 Oct, 2022

Total oil meal exports in April- August'22 went up by 40% to 15.31 Lakh tonnes vs 10.92 Lakh tonnes previous year same period. However, Soymeal exports went down by 30% to 1.08 Lakh tonnes in April-Aug'22 Vs 1.55 Lakh tonnes previous year same period. Soymeal exports went down due to over-priced Indian soymeal in the

global markets.

There is a significant jump in export of rapeseed meal and reported at 10.80 Lakh tons compared to 5.42 Lakh tons i.e., up by 99%. And in Aug'22 exports recorded up by 272% to 2.26 Lakh tonnes vs 0.61 Lakh tonnes in the previous year same period. Upon record crop of rapeseed and crushing resulted in the highest processing, availability of rapeseed meal and export. Currently India is the most competitive supplier of rapeseed meal to South Korea, Vietnam, Thailand and other Far East Countries. In Upcoming months too, we expect good exports amid firm demand from South eastAsia.