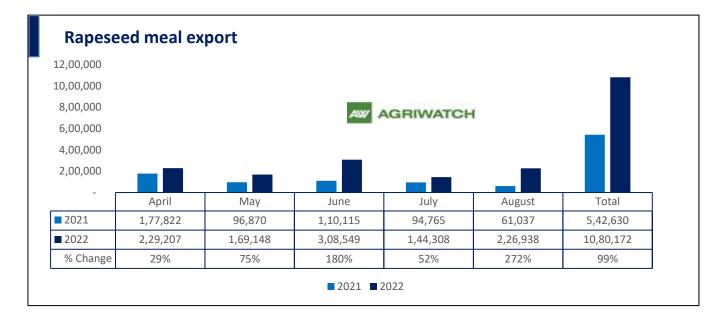

global markets.

There is a significant jump in export of rapeseed meal and reported at 10.80 Lakh tons compared to 5.42 Lakh tons i.e., up by 99%. And in Aug'22 exports recorded up by 272% to 2.26 Lakh tonnes vs 0.61 Lakh tonnes in the previous year same period. Upon record crop of rapeseed and crushing resulted in the highest processing, availability of rapeseed meal and export. Currently India is the most competitive supplier of rapeseed meal to South Korea, Vietnam, Thailand and other Far East Countries. In Upcoming months too, we expect good exports amid firm demand from South eastAsia.