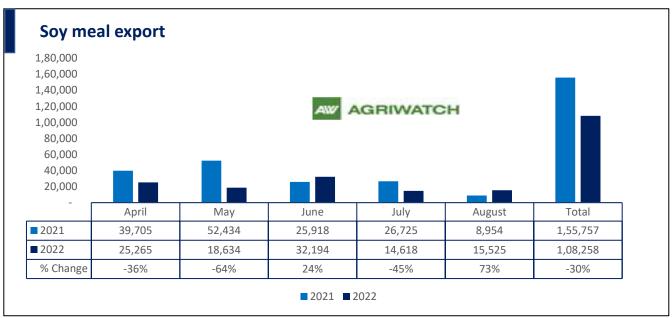

## 06 Oct, 2022

Total oil meal exports in April- August'22 went up by 40% to 15.31 Lakh tonnes vs 10.92 Lakh tonnes previous year same period. However, Soymeal exports went down by 30% to 1.08 Lakh tonnes in April-Aug'22 Vs 1.55 Lakh tonnes previous year same period. Soymeal exports went down due to over-priced Indian soymeal in the