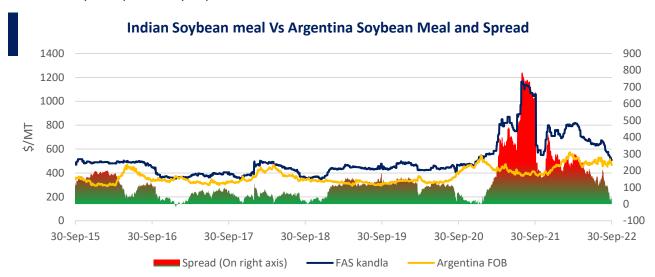

As of 30th September, Indian Soymeal FOB prices trading at \$508/MT, Argentina Soymeal FOB prices trading at \$565/MT and spread stands at \$43/MT. Decline in Argentine soymeal prices has led to squeeze in spread. In upcoming months, if Indian soymeal prices becomes competitive in upcoming weeks, export demand may revive and Soybean prices may improve.