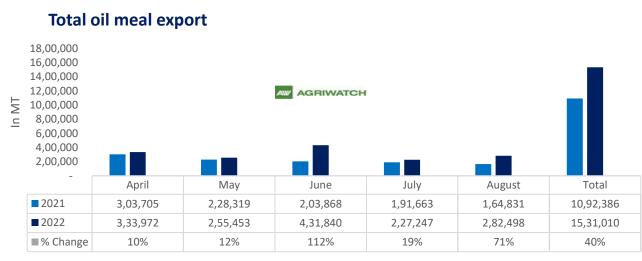

## 06 Oct, 2022

Total oil meal exports in April- August'22 went up by 40% to 15.31 Lakh tonnes vs 10.92 Lakh tonnes previous year same period. However, Soymeal exports went down by 30% to 1.08 Lakh tonnes in April-Aug'22 Vs 1.55 Lakh tonnes previous year same period. Soymeal exports went down due to over-priced Indian soymeal in the

global markets.

There is a significant jump in export of rapeseed meal and reported at 10.80 Lakh tons compared to 5.42 Lakh tons i.e., up by 99%. And in Aug'22 exports recorded up by 272% to 2.26 Lakh tonnes vs 0.61 Lakh tonnes in the previous year same period. Upon record crop of rapeseed and crushing resulted in the highest processing, availability of rapeseed meal and export. Currently India is the most competitive supplier of rapeseed meal to South Korea, Vietnam, Thailand and other Far East Countries. In Upcoming months too, we expect good exports amid firm demand from South eastAsia.