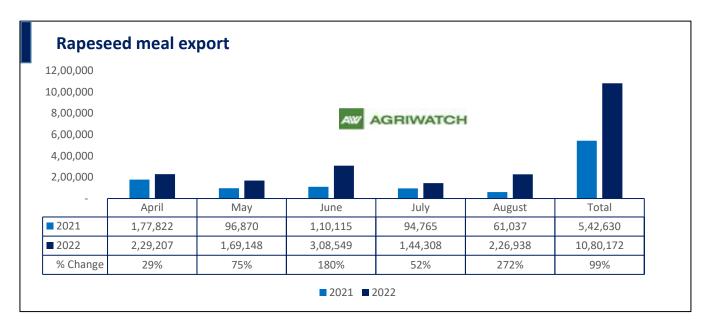

global markets.

There is a significant jump in export of rapeseed meal and reported at 10.80 Lakh tons compared to 5.42 Lakh tons i.e., up by 99%. And in Aug'22 exports recorded up by 272% to 2.26 Lakh tonnes vs 0.61 Lakh tonnes in the previous year same period. Upon record crop of rapeseed and crushing resulted in the highest processing, availability of rapeseed meal and export. Currently India is the most competitive supplier of rapeseed meal to South Korea, Vietnam, Thailand and other Far East Countries. In Upcoming months too, we expect good exports amid firm demand from South eastAsia.