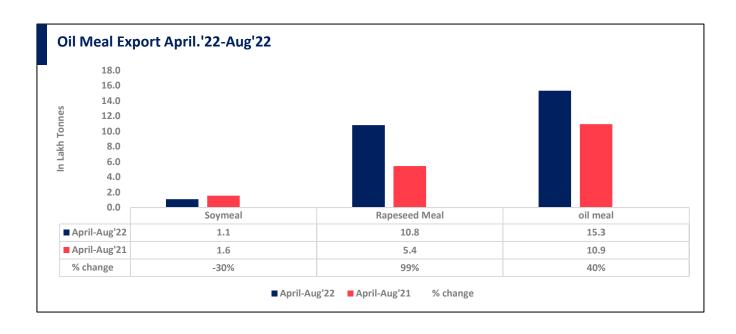

## 06 Oct, 2022

Total oil meal exports in April- August'22 went up by 40% to 15.31 Lakh tonnes vs 10.92 Lakh tonnes previous year same period. However, Soymeal exports went down by 30% to 1.08 Lakh tonnes in April-Aug'22 Vs 1.55 Lakh tonnes previous year same period. Soymeal exports went down due to over-priced Indian soymeal in the

global markets.

There is a significant jump in export of rapeseed meal and reported at 10.80 Lakh tons compared to 5.42 Lakh tons i.e., up by 99%. And in Aug'22 exports recorded up by 272% to 2.26 Lakh tonnes vs 0.61 Lakh tonnes in the previous year same period. Upon record crop of rapeseed and crushing resulted in the highest processing, availability of rapeseed meal and export. Currently India is the most competitive supplier of rapeseed meal to South Korea, Vietnam, Thailand and other Far East Countries. In Upcoming months too, we expect good exports amid firm demand from South eastAsia.