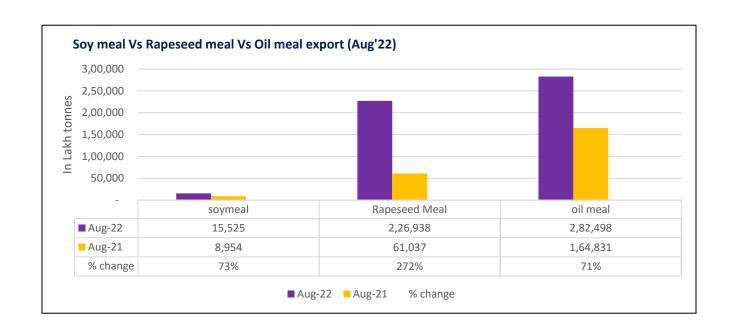

global markets.

There is a significant jump in export of rapeseed meal and reported at 10.80 Lakh tons compared to 5.42 Lakh tons i.e., up by 99%. And in Aug'22 exports recorded up by 272% to 2.26 Lakh tonnes vs 0.61 Lakh tonnes in the previous year same period. Upon record crop of rapeseed and crushing resulted in the highest processing, availability of rapeseed meal and export. Currently India is the most competitive supplier of rapeseed meal to South Korea, Vietnam, Thailand and other Far East Countries. In Upcoming months too, we expect good exports amid firm demand from South eastAsia.