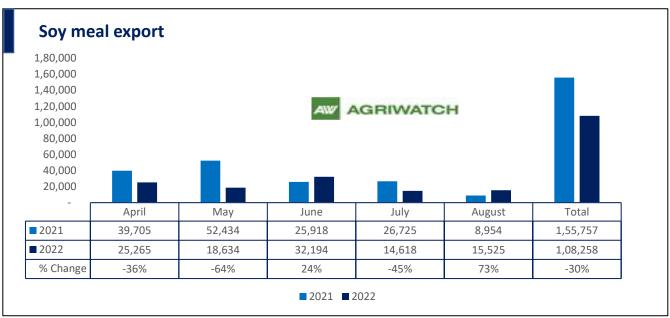

## 07 Oct, 2022

Total oil meal exports in April- August'22 went up by 40% to 15.31 Lakh tonnes vs 10.92 Lakh tonnes previous year same period. However, Soymeal exports went down by 30% to 1.08 Lakh tonnes in April-Aug'22 Vs 1.55 Lakh tonnes previous year same period. Soymeal exports went down due to over-priced Indian soymeal in the