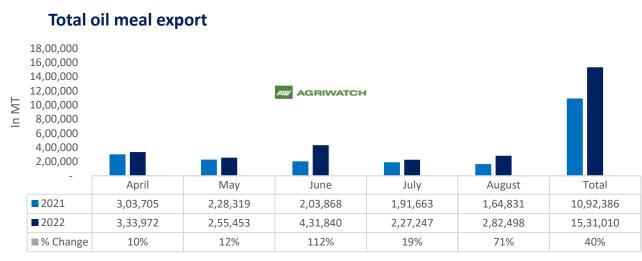

## 07 Oct, 2022

Total oil meal exports in April- August'22 went up by 40% to 15.31 Lakh tonnes vs 10.92 Lakh tonnes previous year same period. However, Soymeal exports went down by 30% to 1.08 Lakh tonnes in April-Aug'22 Vs 1.55 Lakh tonnes previous year same period. Soymeal exports went down due to over-priced Indian soymeal in the

global markets.

There is a significant jump in export of rapeseed meal and reported at 10.80 Lakh tons compared to 5.42 Lakh tons i.e., up by 99%. And in Aug'22 exports recorded up by 272% to 2.26 Lakh tonnes vs 0.61 Lakh tonnes in the previous year same period. Upon record crop of rapeseed and crushing resulted in the highest processing, availability of rapeseed meal and export. Currently India is the most competitive supplier of rapeseed meal to South Korea, Vietnam, Thailand and other Far East Countries. In Upcoming months too, we expect good exports amid firm demand from South eastAsia.