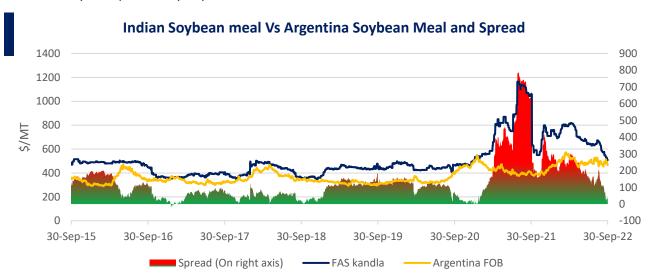

As of 30th September, Indian Soymeal FOB prices trading at \$508/MT, Argentina Soymeal FOB prices trading at \$565/MT and spread stands at \$43/MT. Decline in Argentine soymeal prices has led to squeeze in spread. In upcoming months, if Indian soymeal prices becomes competitive in upcoming weeks, export demand may revive and Soybean prices may improve.