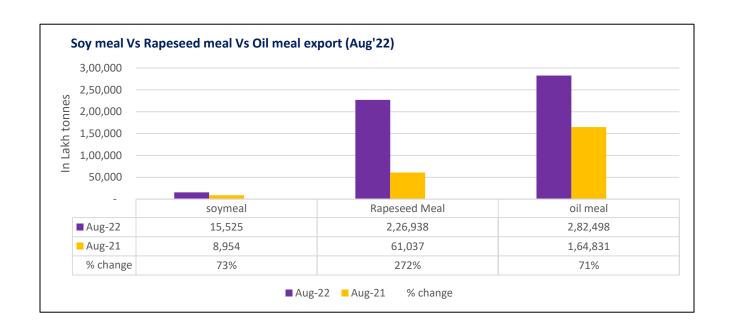

global markets.

There is a significant jump in export of rapeseed meal and reported at 10.80 Lakh tons compared to 5.42 Lakh tons i.e., up by 99%. And in Aug'22 exports recorded up by 272% to 2.26 Lakh tonnes vs 0.61 Lakh tonnes in the previous year same period. Upon record crop of rapeseed and crushing resulted in the highest processing, availability of rapeseed meal and export. Currently India is the most competitive supplier of rapeseed meal to South Korea, Vietnam, Thailand and other Far East Countries. In Upcoming months too, we expect good exports amid firm demand from South eastAsia.