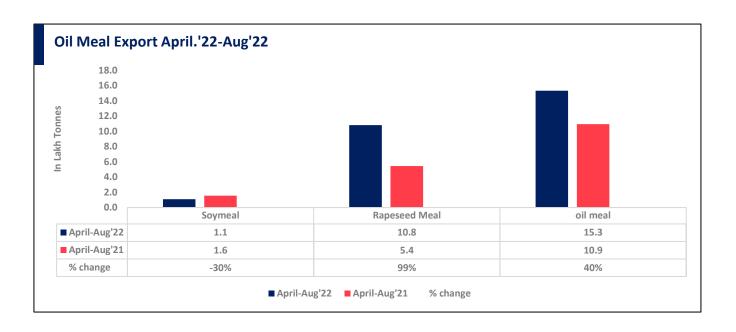

## 07 Oct, 2022

Total oil meal exports in April- August'22 went up by 40% to 15.31 Lakh tonnes vs 10.92 Lakh tonnes previous year same period. However, Soymeal exports went down by 30% to 1.08 Lakh tonnes in April-Aug'22 Vs 1.55 Lakh tonnes previous year same period. Soymeal exports went down due to over-priced Indian soymeal in the

global markets.

There is a significant jump in export of rapeseed meal and reported at 10.80 Lakh tons compared to 5.42 Lakh tons i.e., up by 99%. And in Aug'22 exports recorded up by 272% to 2.26 Lakh tonnes vs 0.61 Lakh tonnes in the previous year same period. Upon record crop of rapeseed and crushing resulted in the highest processing, availability of rapeseed meal and export. Currently India is the most competitive supplier of rapeseed meal to South Korea, Vietnam, Thailand and other Far East Countries. In Upcoming months too, we expect good exports amid firm demand from South eastAsia.