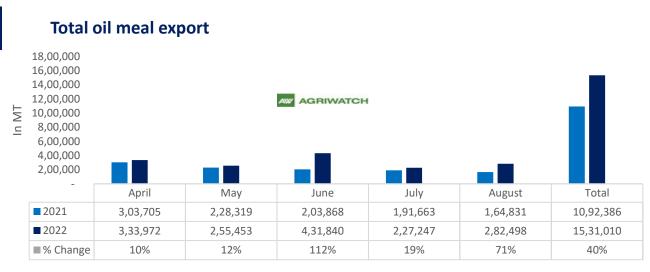

#### 08 Oct, 2022

Total oil meal exports in April- August'22 went up by 40% to 15.31 Lakh tonnes vs 10.92 Lakh tonnes previous year same period. However, Soymeal exports went down by 30% to 1.08 Lakh tonnes in April-Aug'22 Vs 1.55 Lakh tonnes previous year same period. Soymeal exports went down due to over-priced Indian soymeal in the global markets.

There is a significant jump in export of rapeseed meal and reported at 10.80 Lakh tons compared to 5.42 Lakh tons i.e., up by 99%. And in Aug'22 exports recorded up by 272% to 2.26 Lakh tonnes vs 0.61 Lakh tonnes in the previous year same period. Upon record crop of rapeseed and crushing resulted in the highest processing, availability of rapeseed meal and export. Currently India is the most competitive supplier of rapeseed meal to South Korea, Vietnam, Thailand and other Far East Countries. In Upcoming months too, we expect good exports amid firm demand from South eastAsia.