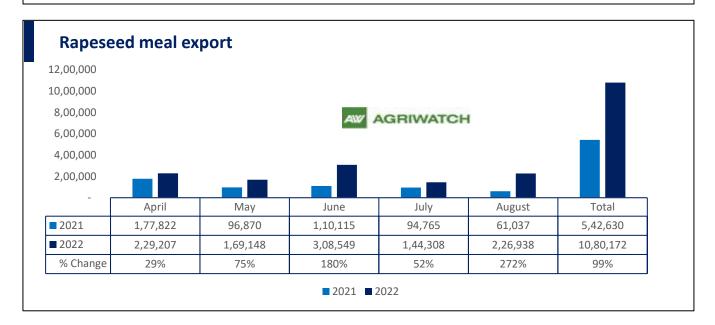

There is a significant jump in export of rapeseed meal and reported at 10.80 Lakh tons compared to 5.42 Lakh tons i.e., up by 99%. And in Aug'22 exports recorded up by 272% to 2.26 Lakh tonnes vs 0.61 Lakh tonnes in the previous year same period. Upon record crop of rapeseed and crushing resulted in the highest processing, availability of rapeseed meal and export. Currently India is the most competitive supplier of rapeseed meal to South Korea, Vietnam, Thailand and other Far East Countries. In Upcoming months too, we expect good exports amid firm demand from South eastAsia.