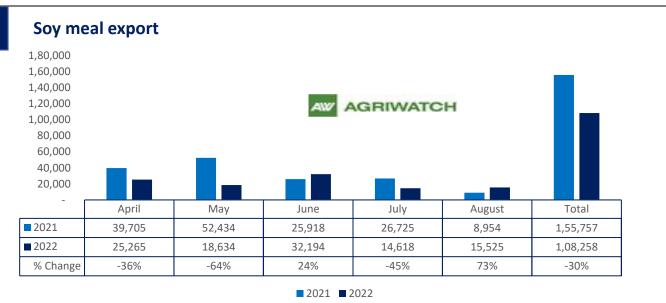

#### 08 Oct, 2022

Total oil meal exports in April- August'22 went up by 40% to 15.31 Lakh tonnes vs 10.92 Lakh tonnes previous year same period. However, Soymeal exports went down by 30% to 1.08 Lakh tonnes in April-Aug'22 Vs 1.55 Lakh tonnes previous year same period. Soymeal exports went down due to over-priced Indian soymeal in the global markets.