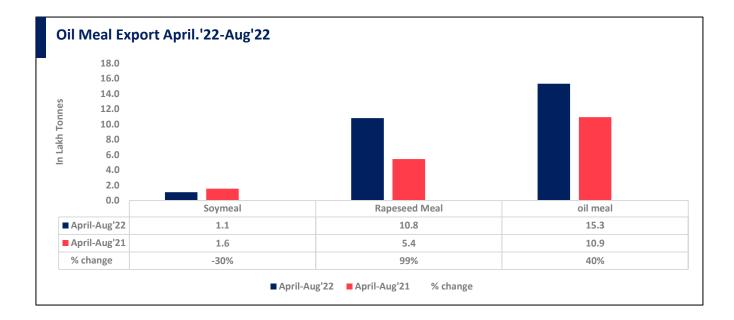

#### 08 Oct, 2022

Total oil meal exports in April- August'22 went up by 40% to 15.31 Lakh tonnes vs 10.92 Lakh tonnes previous year same period. However, Soymeal exports went down by 30% to 1.08 Lakh tonnes in April-Aug'22 Vs 1.55 Lakh tonnes previous year same period. Soymeal exports went down due to over-priced Indian soymeal in the global markets.

There is a significant jump in export of rapeseed meal and reported at 10.80 Lakh tons compared to 5.42 Lakh tons i.e., up by 99%. And in Aug'22 exports recorded up by 272% to 2.26 Lakh tonnes vs 0.61 Lakh tonnes in the previous year same period. Upon record crop of rapeseed and crushing resulted in the highest processing, availability of rapeseed meal and export. Currently India is the most competitive supplier of rapeseed meal to South Korea, Vietnam, Thailand and other Far East Countries. In Upcoming months too, we expect good exports amid firm demand from South eastAsia.