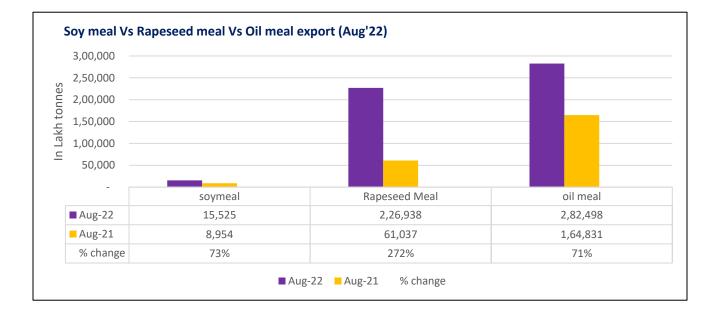

There is a significant jump in export of rapeseed meal and reported at 10.80 Lakh tons compared to 5.42 Lakh tons i.e., up by 99%. And in Aug'22 exports recorded up by 272% to 2.26 Lakh tonnes vs 0.61 Lakh tonnes in the previous year same period. Upon record crop of rapeseed and crushing resulted in the highest processing, availability of rapeseed meal and export. Currently India is the most competitive supplier of rapeseed meal to South Korea, Vietnam, Thailand and other Far East Countries. In Upcoming months too, we expect good exports amid firm demand from South eastAsia.