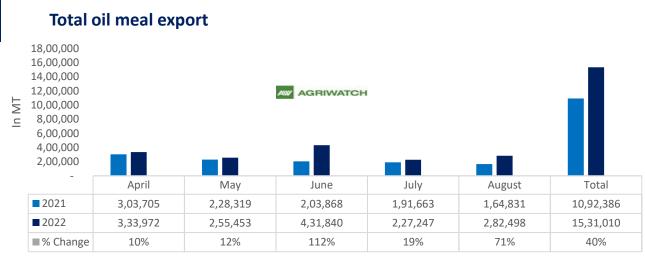

## 10 Oct, 2022

Total oil meal exports in April- August'22 went up by 40% to 15.31 Lakh tonnes vs 10.92 Lakh tonnes previous year same period. However, Soymeal exports went down by 30% to 1.08 Lakh tonnes in April-Aug'22 Vs 1.55 Lakh tonnes previous year same period. Soymeal exports went down due to over-priced Indian soymeal in the global markets.

There is a significant jump in export of rapeseed meal and reported at 10.80 Lakh tons compared to 5.42 Lakh tons i.e., up by 99%. And in Aug'22 exports recorded up by 272% to 2.26 Lakh tonnes vs 0.61 Lakh tonnes in the previous year same period. Upon record crop of rapeseed and crushing resulted in the highest processing, availability of rapeseed meal and export. Currently India is the most competitive supplier of rapeseed meal to South Korea, Vietnam, Thailand and other Far East Countries. In Upcoming months too, we expect good exports amid firm demand from South eastAsia.