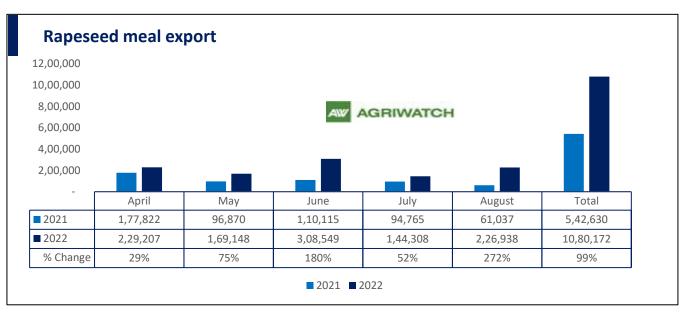

There is a significant jump in export of rapeseed meal and reported at 10.80 Lakh tons compared to 5.42 Lakh tons i.e., up by 99%. And in Aug'22 exports recorded up by 272% to 2.26 Lakh tonnes vs 0.61 Lakh tonnes in the previous year same period. Upon record crop of rapeseed and crushing resulted in the highest processing, availability of rapeseed meal and export. Currently India is the most competitive supplier of rapeseed meal to South Korea, Vietnam, Thailand and other Far East Countries. In Upcoming months too, we expect good exports amid firm demand from South eastAsia.