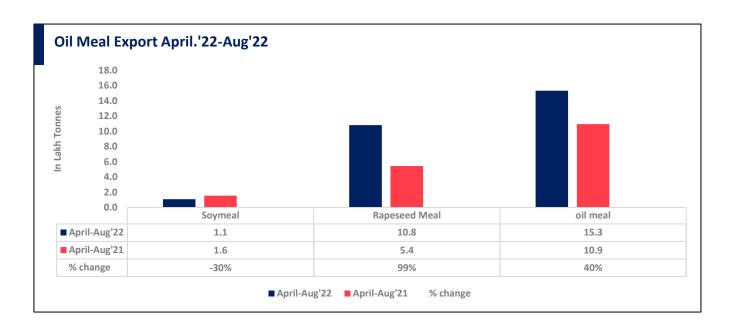

## 10 Oct, 2022

Total oil meal exports in April- August'22 went up by 40% to 15.31 Lakh tonnes vs 10.92 Lakh tonnes previous year same period. However, Soymeal exports went down by 30% to 1.08 Lakh tonnes in April-Aug'22 Vs 1.55 Lakh tonnes previous year same period. Soymeal exports went down due to over-priced Indian soymeal in the global markets.

There is a significant jump in export of rapeseed meal and reported at 10.80 Lakh tons compared to 5.42 Lakh tons i.e., up by 99%. And in Aug'22 exports recorded up by 272% to 2.26 Lakh tonnes vs 0.61 Lakh tonnes in the previous year same period. Upon record crop of rapeseed and crushing resulted in the highest processing, availability of rapeseed meal and export. Currently India is the most competitive supplier of rapeseed meal to South Korea, Vietnam, Thailand and other Far East Countries. In Upcoming months too, we expect good exports amid firm demand from South eastAsia.