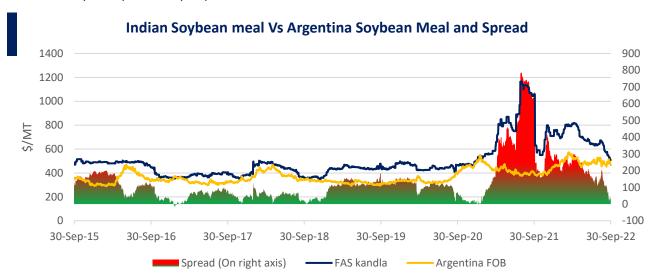

As of 30th September, Indian Soymeal FOB prices trading at \$508/MT, Argentina Soymeal FOB prices trading at \$565/MT and spread stands at \$43/MT. Decline in Argentine soymeal prices has led to squeeze in spread. In upcoming months, if Indian soymeal prices becomes competitive in upcoming weeks, export demand may revive and Soybean prices may improve.