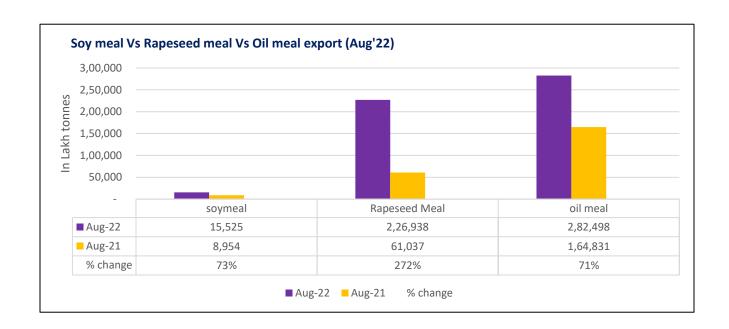

There is a significant jump in export of rapeseed meal and reported at 10.80 Lakh tons compared to 5.42 Lakh tons i.e., up by 99%. And in Aug'22 exports recorded up by 272% to 2.26 Lakh tonnes vs 0.61 Lakh tonnes in the previous year same period. Upon record crop of rapeseed and crushing resulted in the highest processing, availability of rapeseed meal and export. Currently India is the most competitive supplier of rapeseed meal to South Korea, Vietnam, Thailand and other Far East Countries. In Upcoming months too, we expect good exports amid firm demand from South eastAsia.