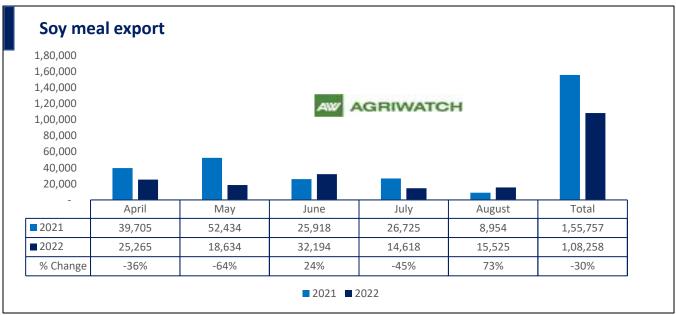

## 10 Oct, 2022

Total oil meal exports in April- August'22 went up by 40% to 15.31 Lakh tonnes vs 10.92 Lakh tonnes previous year same period. However, Soymeal exports went down by 30% to 1.08 Lakh tonnes in April-Aug'22 Vs 1.55 Lakh tonnes previous year same period. Soymeal exports went down due to over-priced Indian soymeal in the global markets.