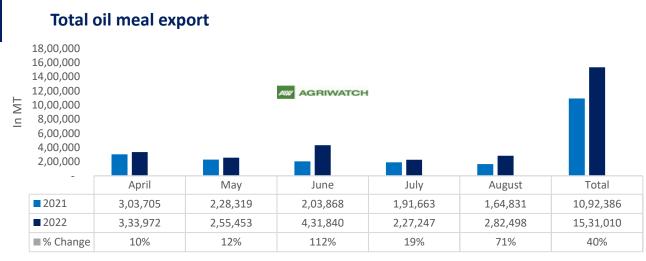

## 11 Oct, 2022

Total oil meal exports in April- August'22 went up by 40% to 15.31 Lakh tonnes vs 10.92 Lakh tonnes previous year same period. However, Soymeal exports went down by 30% to 1.08 Lakh tonnes in April-Aug'22 Vs 1.55 Lakh tonnes previous year same period. Soymeal exports went down due to over-priced Indian soymeal in the global markets.

There is a significant jump in export of rapeseed meal and reported at 10.80 Lakh tons compared to 5.42 Lakh tons i.e., up by 99%. And in Aug'22 exports recorded up by 272% to 2.26 Lakh tonnes vs 0.61 Lakh tonnes in the previous year same period. Upon record crop of rapeseed and crushing resulted in the highest processing, availability of rapeseed meal and export. Currently India is the most competitive supplier of rapeseed meal to South Korea, Vietnam, Thailand and other Far East Countries. In Upcoming months too, we expect good exports amid firm demand from South eastAsia.