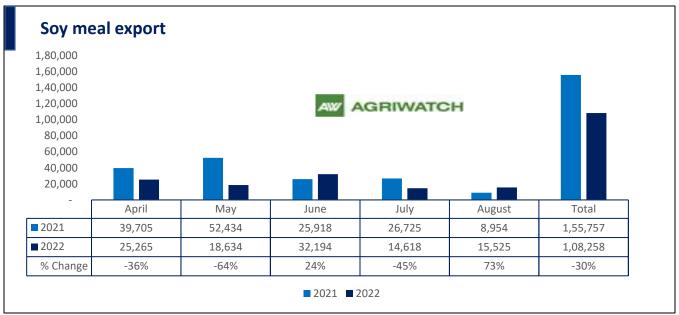

## 11 Oct, 2022

Total oil meal exports in April- August'22 went up by 40% to 15.31 Lakh tonnes vs 10.92 Lakh tonnes previous year same period. However, Soymeal exports went down by 30% to 1.08 Lakh tonnes in April-Aug'22 Vs 1.55 Lakh tonnes previous year same period. Soymeal exports went down due to over-priced Indian soymeal in the global markets.