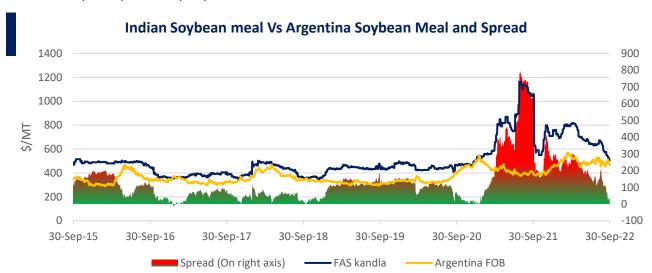

As of 30th September, Indian Soymeal FOB prices trading at \$508/MT, Argentina Soymeal FOB prices trading at \$565/MT and spread stands at \$43/MT. Decline in Argentine soymeal prices has led to squeeze in spread. In upcoming months, if Indian soymeal prices becomes competitive in upcoming weeks, export demand may revive and Soybean prices may improve.