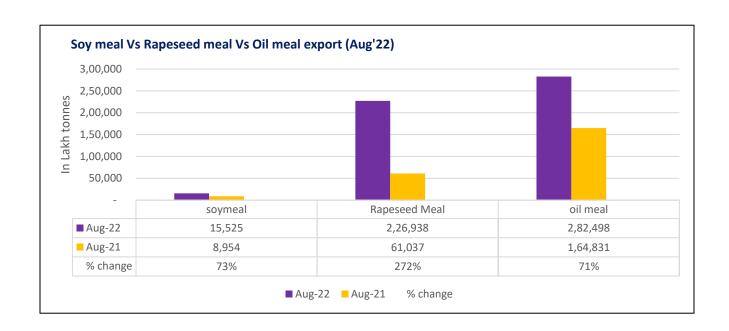

There is a significant jump in export of rapeseed meal and reported at 10.80 Lakh tons compared to 5.42 Lakh tons i.e., up by 99%. And in Aug'22 exports recorded up by 272% to 2.26 Lakh tonnes vs 0.61 Lakh tonnes in the previous year same period. Upon record crop of rapeseed and crushing resulted in the highest processing, availability of rapeseed meal and export. Currently India is the most competitive supplier of rapeseed meal to South Korea, Vietnam, Thailand and other Far East Countries. In Upcoming months too, we expect good exports amid firm demand from South eastAsia.