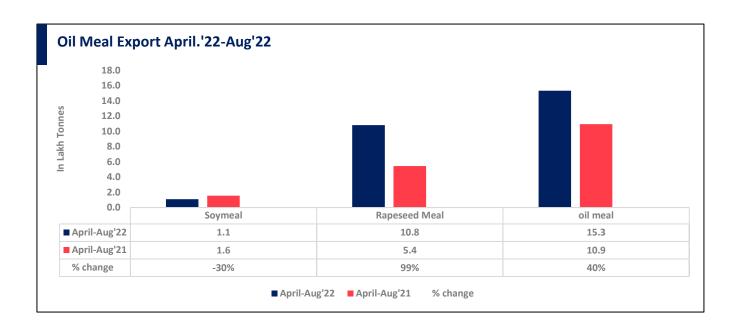

## 11 Oct, 2022

Total oil meal exports in April- August'22 went up by 40% to 15.31 Lakh tonnes vs 10.92 Lakh tonnes previous year same period. However, Soymeal exports went down by 30% to 1.08 Lakh tonnes in April-Aug'22 Vs 1.55 Lakh tonnes previous year same period. Soymeal exports went down due to over-priced Indian soymeal in the global markets.

There is a significant jump in export of rapeseed meal and reported at 10.80 Lakh tons compared to 5.42 Lakh tons i.e., up by 99%. And in Aug'22 exports recorded up by 272% to 2.26 Lakh tonnes vs 0.61 Lakh tonnes in the previous year same period. Upon record crop of rapeseed and crushing resulted in the highest processing, availability of rapeseed meal and export. Currently India is the most competitive supplier of rapeseed meal to South Korea, Vietnam, Thailand and other Far East Countries. In Upcoming months too, we expect good exports amid firm demand from South eastAsia.