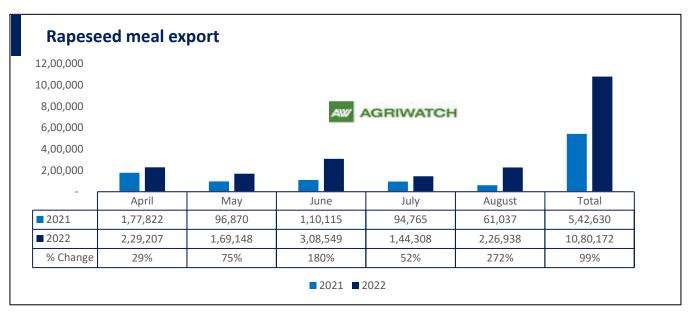

There is a significant jump in export of rapeseed meal and reported at 10.80 Lakh tons compared to 5.42 Lakh tons i.e., up by 99%. And in Aug'22 exports recorded up by 272% to 2.26 Lakh tonnes vs 0.61 Lakh tonnes in the previous year same period. Upon record crop of rapeseed and crushing resulted in the highest processing, availability of rapeseed meal and export. Currently India is the most competitive supplier of rapeseed meal to South Korea, Vietnam, Thailand and other Far East Countries. In Upcoming months too, we expect good exports amid firm demand from South eastAsia.