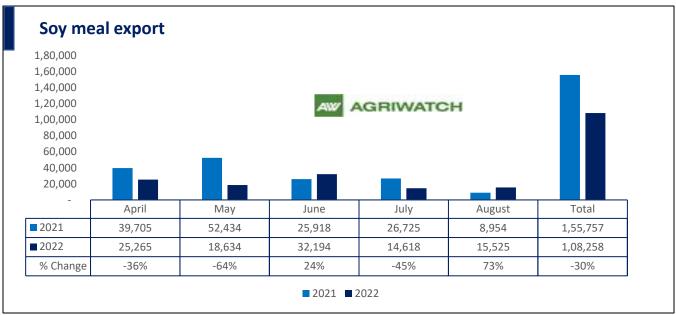

## 12 Oct, 2022

Total oil meal exports in April- August'22 went up by 40% to 15.31 Lakh tonnes vs 10.92 Lakh tonnes previous year same period. However, Soymeal exports went down by 30% to 1.08 Lakh tonnes in April-Aug'22 Vs 1.55 Lakh tonnes previous year same period. Soymeal exports went down due to over-priced Indian soymeal in the global markets.