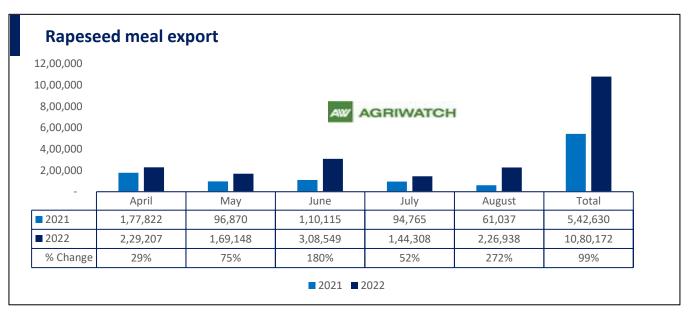

There is a significant jump in export of rapeseed meal and reported at 10.80 Lakh tons compared to 5.42 Lakh tons i.e., up by 99%. And in Aug'22 exports recorded up by 272% to 2.26 Lakh tonnes vs 0.61 Lakh tonnes in the previous year same period. Upon record crop of rapeseed and crushing resulted in the highest processing, availability of rapeseed meal and export. Currently India is the most competitive supplier of rapeseed meal to South Korea, Vietnam, Thailand and other Far East Countries. In Upcoming months too, we expect good exports amid firm demand from South eastAsia.