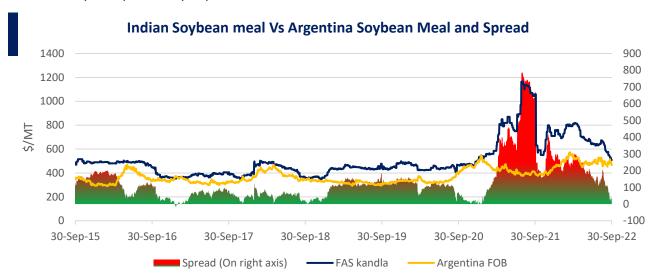

As of 30th September, Indian Soymeal FOB prices trading at \$508/MT, Argentina Soymeal FOB prices trading at \$565/MT and spread stands at \$43/MT. Decline in Argentine soymeal prices has led to squeeze in spread. In upcoming months, if Indian soymeal prices becomes competitive in upcoming weeks, export demand may revive and Soybean prices may improve.