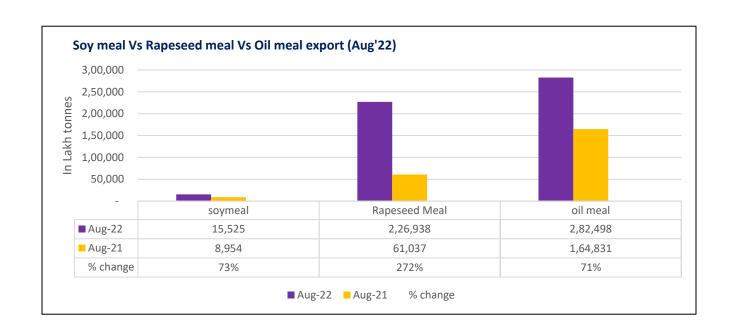

There is a significant jump in export of rapeseed meal and reported at 10.80 Lakh tons compared to 5.42 Lakh tons i.e., up by 99%. And in Aug'22 exports recorded up by 272% to 2.26 Lakh tonnes vs 0.61 Lakh tonnes in the previous year same period. Upon record crop of rapeseed and crushing resulted in the highest processing, availability of rapeseed meal and export. Currently India is the most competitive supplier of rapeseed meal to South Korea, Vietnam, Thailand and other Far East Countries. In Upcoming months too, we expect good exports amid firm demand from South eastAsia.