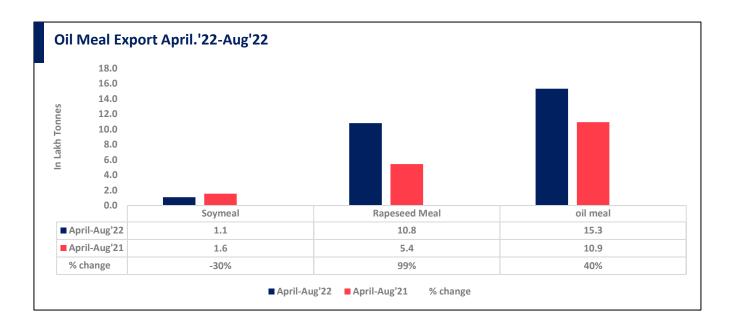

## 12 Oct, 2022

Total oil meal exports in April- August'22 went up by 40% to 15.31 Lakh tonnes vs 10.92 Lakh tonnes previous year same period. However, Soymeal exports went down by 30% to 1.08 Lakh tonnes in April-Aug'22 Vs 1.55 Lakh tonnes previous year same period. Soymeal exports went down due to over-priced Indian soymeal in the global markets.

There is a significant jump in export of rapeseed meal and reported at 10.80 Lakh tons compared to 5.42 Lakh tons i.e., up by 99%. And in Aug'22 exports recorded up by 272% to 2.26 Lakh tonnes vs 0.61 Lakh tonnes in the previous year same period. Upon record crop of rapeseed and crushing resulted in the highest processing, availability of rapeseed meal and export. Currently India is the most competitive supplier of rapeseed meal to South Korea, Vietnam, Thailand and other Far East Countries. In Upcoming months too, we expect good exports amid firm demand from South eastAsia.