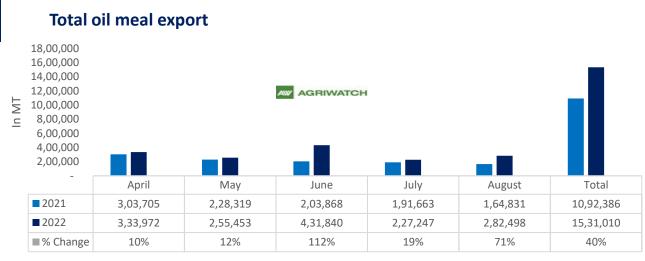

## 12 Oct, 2022

Total oil meal exports in April- August'22 went up by 40% to 15.31 Lakh tonnes vs 10.92 Lakh tonnes previous year same period. However, Soymeal exports went down by 30% to 1.08 Lakh tonnes in April-Aug'22 Vs 1.55 Lakh tonnes previous year same period. Soymeal exports went down due to over-priced Indian soymeal in the global markets.

There is a significant jump in export of rapeseed meal and reported at 10.80 Lakh tons compared to 5.42 Lakh tons i.e., up by 99%. And in Aug'22 exports recorded up by 272% to 2.26 Lakh tonnes vs 0.61 Lakh tonnes in the previous year same period. Upon record crop of rapeseed and crushing resulted in the highest processing, availability of rapeseed meal and export. Currently India is the most competitive supplier of rapeseed meal to South Korea, Vietnam, Thailand and other Far East Countries. In Upcoming months too, we expect good exports amid firm demand from South eastAsia.