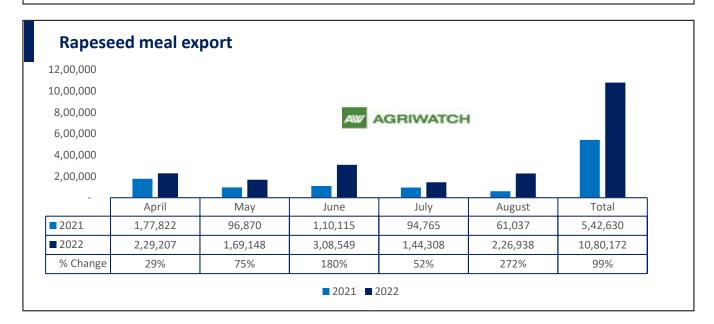

There is a significant jump in export of rapeseed meal and reported at 10.80 Lakh tons compared to 5.42 Lakh tons i.e., up by 99%. And in Aug'22 exports recorded up by 272% to 2.26 Lakh tonnes vs 0.61 Lakh tonnes in the previous year same period. Upon record crop of rapeseed and crushing resulted in the highest processing, availability of rapeseed meal and export. Currently India is the most competitive supplier of rapeseed meal to South Korea, Vietnam, Thailand and other Far East Countries. In Upcoming months too, we expect good exports amid firm demand from South eastAsia.