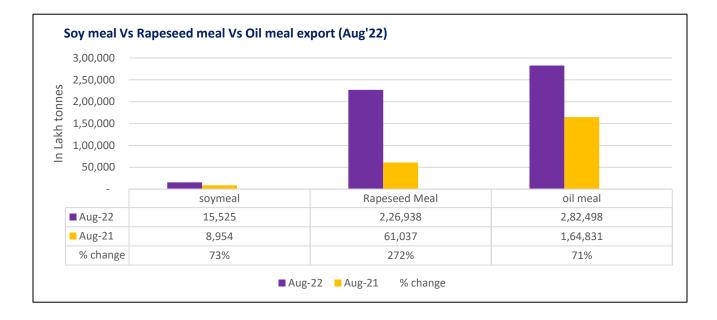

There is a significant jump in export of rapeseed meal and reported at 10.80 Lakh tons compared to 5.42 Lakh tons i.e., up by 99%. And in Aug'22 exports recorded up by 272% to 2.26 Lakh tonnes vs 0.61 Lakh tonnes in the previous year same period. Upon record crop of rapeseed and crushing resulted in the highest processing, availability of rapeseed meal and export. Currently India is the most competitive supplier of rapeseed meal to South Korea, Vietnam, Thailand and other Far East Countries. In Upcoming months too, we expect good exports amid firm demand from South eastAsia.