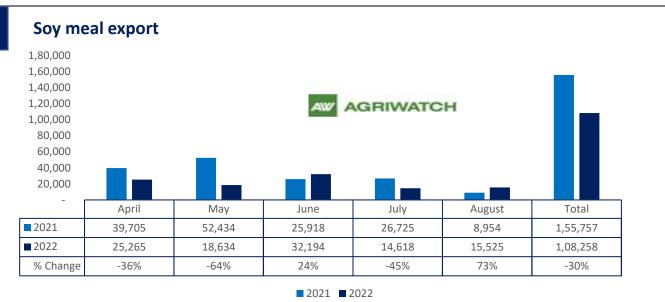

### 14 Oct, 2022

Total oil meal exports in April- August'22 went up by 40% to 15.31 Lakh tonnes vs 10.92 Lakh tonnes previous year same period. However, Soymeal exports went down by 30% to 1.08 Lakh tonnes in April-Aug'22 Vs 1.55 Lakh tonnes previous year same period. Soymeal exports went down due to over-priced Indian soymeal in the global markets.