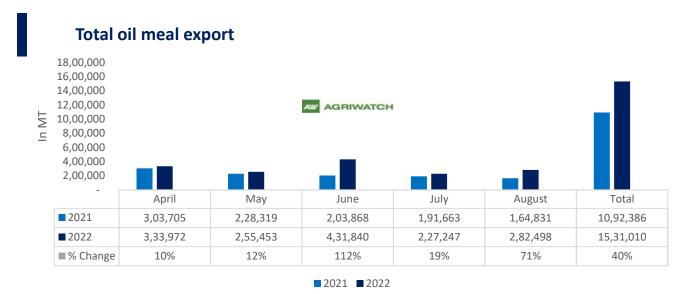

### 14 Oct, 2022

Total oil meal exports in April- August'22 went up by 40% to 15.31 Lakh tonnes vs 10.92 Lakh tonnes previous year same period. However, Soymeal exports went down by 30% to 1.08 Lakh tonnes in April-Aug'22 Vs 1.55 Lakh tonnes previous year same period. Soymeal exports went down due to over-priced Indian soymeal in the global markets.

There is a significant jump in export of rapeseed meal and reported at 10.80 Lakh tons compared to 5.42 Lakh tons i.e., up by 99%. And in Aug'22 exports recorded up by 272% to 2.26 Lakh tonnes vs 0.61 Lakh tonnes in the previous year same period. Upon record crop of rapeseed and crushing resulted in the highest processing, availability of rapeseed meal and export. Currently India is the most competitive supplier of rapeseed meal to South Korea, Vietnam, Thailand and other Far East Countries. In Upcoming months too, we expect good exports amid firm demand from South eastAsia.