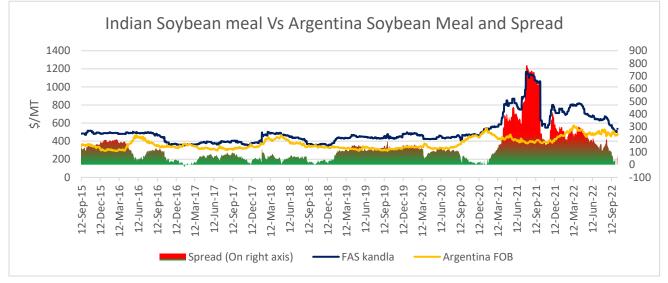

As of 11th October, Indian Soymeal FOB prices trading at \$535/MT, Argentina Soymeal FOB prices trading at \$480/MT and spread stands at \$55/MT. Decline in Argentine soymeal prices has led to squeeze in spread. In upcoming months, if Indian soymeal prices becomes competitive in upcoming weeks, export demand may revive and Soybean prices may improve.