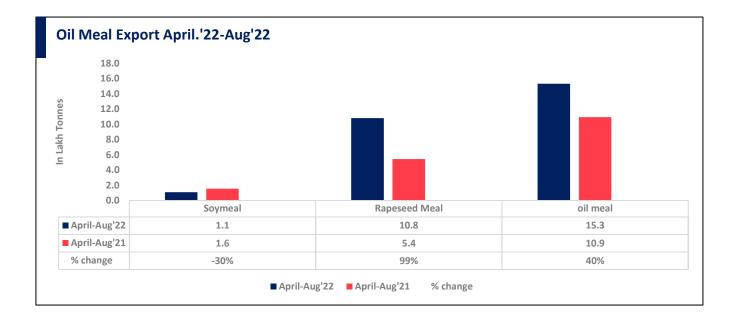

### 14 Oct, 2022

Total oil meal exports in April- August'22 went up by 40% to 15.31 Lakh tonnes vs 10.92 Lakh tonnes previous year same period. However, Soymeal exports went down by 30% to 1.08 Lakh tonnes in April-Aug'22 Vs 1.55 Lakh tonnes previous year same period. Soymeal exports went down due to over-priced Indian soymeal in the global markets.

There is a significant jump in export of rapeseed meal and reported at 10.80 Lakh tons compared to 5.42 Lakh tons i.e., up by 99%. And in Aug'22 exports recorded up by 272% to 2.26 Lakh tonnes vs 0.61 Lakh tonnes in the previous year same period. Upon record crop of rapeseed and crushing resulted in the highest processing, availability of rapeseed meal and export. Currently India is the most competitive supplier of rapeseed meal to South Korea, Vietnam, Thailand and other Far East Countries. In Upcoming months too, we expect good exports amid firm demand from South eastAsia.