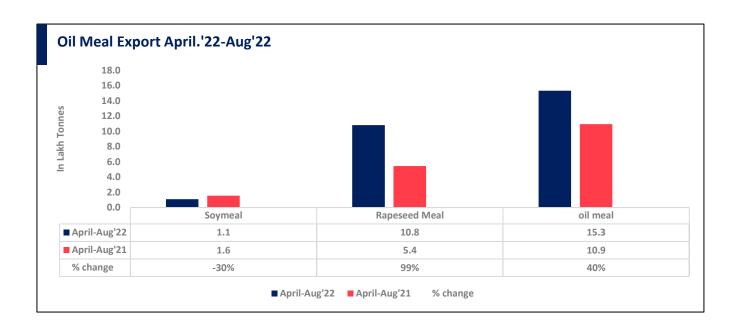

## 15 Oct, 2022

Total oil meal exports in April- August'22 went up by 40% to 15.31 Lakh tonnes vs 10.92 Lakh tonnes previous year same period. However, Soymeal exports went down by 30% to 1.08 Lakh tonnes in April-Aug'22 Vs 1.55 Lakh tonnes previous year same period. Soymeal exports went down due to over-priced Indian soymeal in the global markets.

There is a significant jump in export of rapeseed meal and reported at 10.80 Lakh tons compared to 5.42 Lakh tons i.e., up by 99%. And in Aug'22 exports recorded up by 272% to 2.26 Lakh tonnes vs 0.61 Lakh tonnes in the previous year same period. Upon record crop of rapeseed and crushing resulted in the highest processing, availability of rapeseed meal and export. Currently India is the most competitive supplier of rapeseed meal to South Korea, Vietnam, Thailand and other Far East Countries. In Upcoming months too, we expect good exports amid firm demand from South eastAsia.