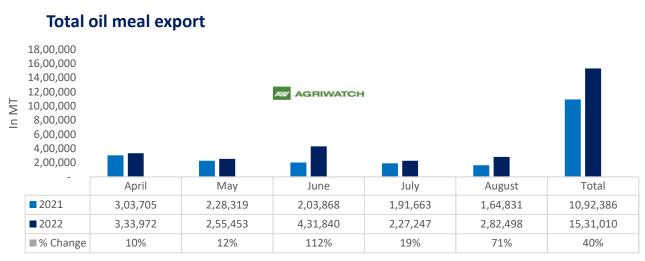

## 15 Oct, 2022

Total oil meal exports in April- August'22 went up by 40% to 15.31 Lakh tonnes vs 10.92 Lakh tonnes previous year same period. However, Soymeal exports went down by 30% to 1.08 Lakh tonnes in April-Aug'22 Vs 1.55 Lakh tonnes previous year same period. Soymeal exports went down due to over-priced Indian soymeal in the global markets.

There is a significant jump in export of rapeseed meal and reported at 10.80 Lakh tons compared to 5.42 Lakh tons i.e., up by 99%. And in Aug'22 exports recorded up by 272% to 2.26 Lakh tonnes vs 0.61 Lakh tonnes in the previous year same period. Upon record crop of rapeseed and crushing resulted in the highest processing, availability of rapeseed meal and export. Currently India is the most competitive supplier of rapeseed meal to South Korea, Vietnam, Thailand and other Far East Countries. In Upcoming months too, we expect good exports amid firm demand from South eastAsia.