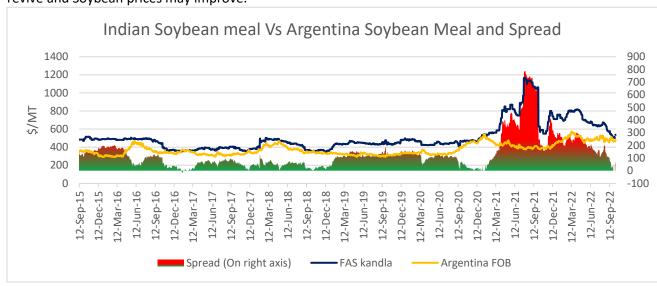

As of 11th October, Indian Soymeal FOB prices trading at \$535/MT, Argentina Soymeal FOB prices trading at \$480/MT and spread stands at \$55/MT. Decline in Argentine soymeal prices has led to squeeze in spread. In upcoming months, if Indian soymeal prices becomes competitive in upcoming weeks, export demand may revive and Soybean prices may improve.