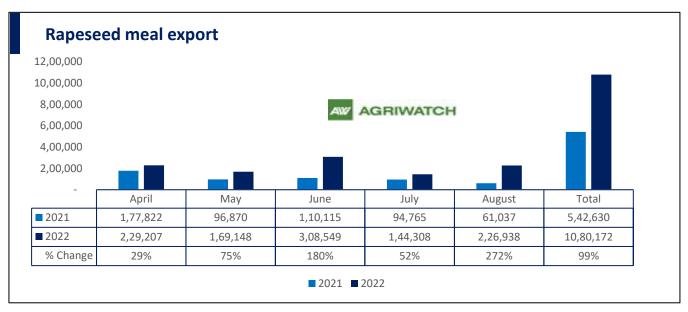

There is a significant jump in export of rapeseed meal and reported at 10.80 Lakh tons compared to 5.42 Lakh tons i.e., up by 99%. And in Aug'22 exports recorded up by 272% to 2.26 Lakh tonnes vs 0.61 Lakh tonnes in the previous year same period. Upon record crop of rapeseed and crushing resulted in the highest processing, availability of rapeseed meal and export. Currently India is the most competitive supplier of rapeseed meal to South Korea, Vietnam, Thailand and other Far East Countries. In Upcoming months too, we expect good exports amid firm demand from South eastAsia.