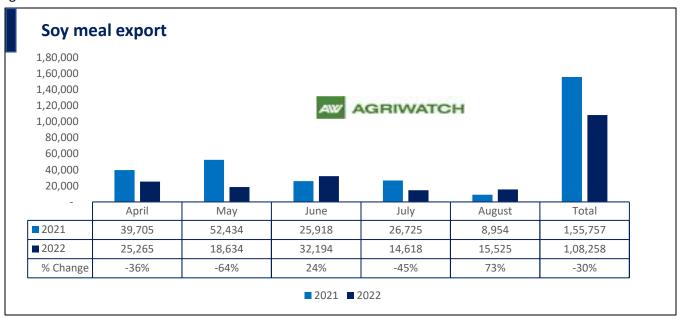

## 15 Oct, 2022

Total oil meal exports in April- August'22 went up by 40% to 15.31 Lakh tonnes vs 10.92 Lakh tonnes previous year same period. However, Soymeal exports went down by 30% to 1.08 Lakh tonnes in April-Aug'22 Vs 1.55 Lakh tonnes previous year same period. Soymeal exports went down due to over-priced Indian soymeal in the global markets.