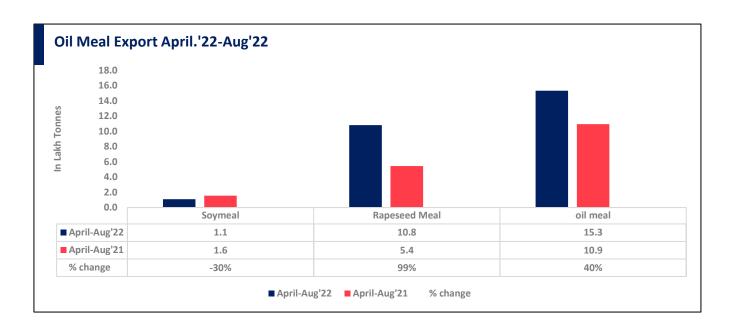

Total oil meal exports in April- August'22 went up by 40% to 15.31 Lakh tonnes vs 10.92 Lakh tonnes previous year same period. However, Soymeal exports went down by 30% to 1.08 Lakh tonnes in April-Aug'22 Vs 1.55 Lakh tonnes previous year same period. Soymeal exports went down due to over-priced Indian soymeal in the global markets.

There is a significant jump in export of rapeseed meal and reported at 10.80 Lakh tons compared to 5.42 Lakh tons i.e., up by 99%. And in Aug'22 exports recorded up by 272% to 2.26 Lakh tonnes vs 0.61 Lakh tonnes in the previous year same period. Upon record crop of rapeseed and crushing resulted in the highest processing, availability of rapeseed meal and export. Currently India is the most competitive supplier of rapeseed meal to South Korea, Vietnam, Thailand and other Far East Countries. In Upcoming months too, we expect good exports amid firm demand from South eastAsia.