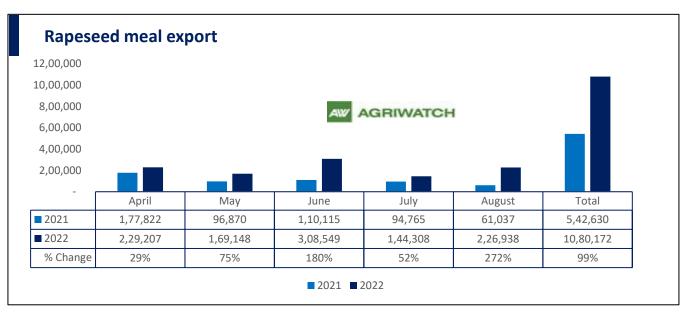

There is a significant jump in export of rapeseed meal and reported at 10.80 Lakh tons compared to 5.42 Lakh tons i.e., up by 99%. And in Aug'22 exports recorded up by 272% to 2.26 Lakh tonnes vs 0.61 Lakh tonnes in the previous year same period. Upon record crop of rapeseed and crushing resulted in the highest processing, availability of rapeseed meal and export. Currently India is the most competitive supplier of rapeseed meal to South Korea, Vietnam, Thailand and other Far East Countries. In Upcoming months too, we expect good exports amid firm demand from South eastAsia.