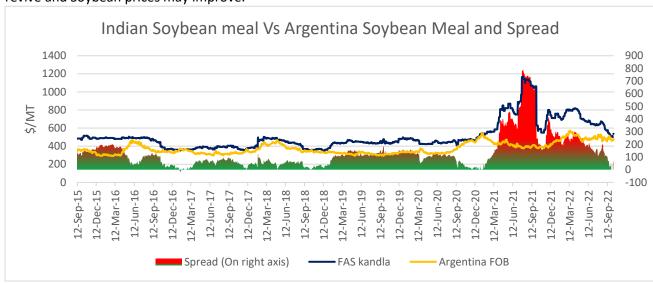

As of 11th October, Indian Soymeal FOB prices trading at \$535/MT, Argentina Soymeal FOB prices trading at \$480/MT and spread stands at \$55/MT. Decline in Argentine soymeal prices has led to squeeze in spread. In upcoming months, if Indian soymeal prices becomes competitive in upcoming weeks, export demand may revive and Soybean prices may improve.