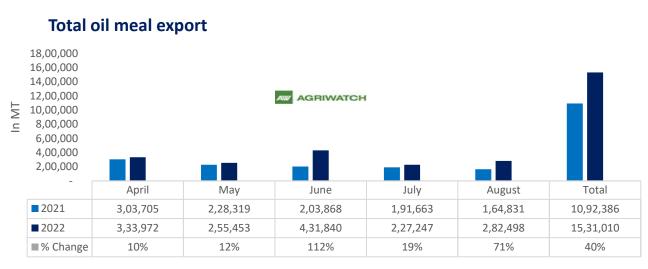

Total oil meal exports in April- August'22 went up by 40% to 15.31 Lakh tonnes vs 10.92 Lakh tonnes previous year same period. However, Soymeal exports went down by 30% to 1.08 Lakh tonnes in April-Aug'22 Vs 1.55 Lakh tonnes previous year same period. Soymeal exports went down due to over-priced Indian soymeal in the global markets.