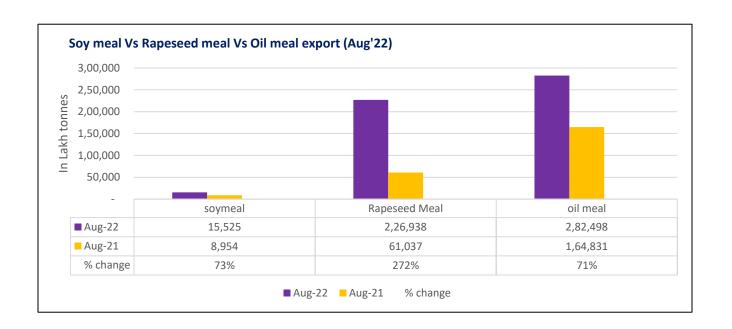

There is a significant jump in export of rapeseed meal and reported at 10.80 Lakh tons compared to 5.42 Lakh tons i.e., up by 99%. And in Aug'22 exports recorded up by 272% to 2.26 Lakh tonnes vs 0.61 Lakh tonnes in the previous year same period. Upon record crop of rapeseed and crushing resulted in the highest processing, availability of rapeseed meal and export. Currently India is the most competitive supplier of rapeseed meal to South Korea, Vietnam, Thailand and other Far East Countries. In Upcoming months too, we expect good exports amid firm demand from South eastAsia.