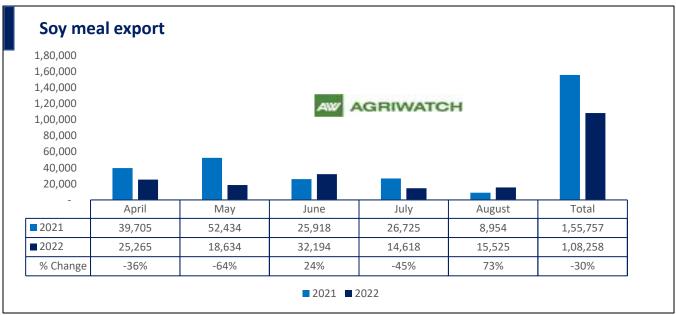

Total oil meal exports in April- August'22 went up by 40% to 15.31 Lakh tonnes vs 10.92 Lakh tonnes previous year same period. However, Soymeal exports went down by 30% to 1.08 Lakh tonnes in April-Aug'22 Vs 1.55 Lakh tonnes previous year same period. Soymeal exports went down due to over-priced Indian soymeal in the global markets.