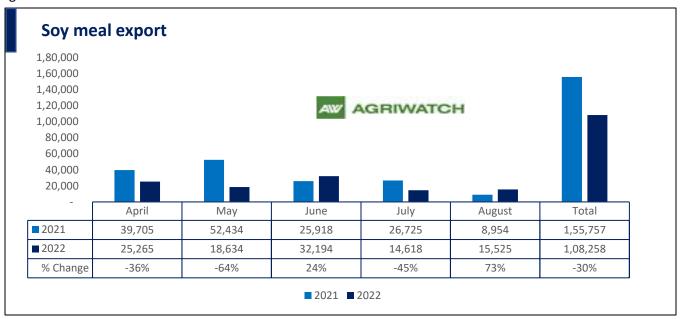

## 18 Oct, 2022

Total oil meal exports in April- August'22 went up by 40% to 15.31 Lakh tonnes vs 10.92 Lakh tonnes previous year same period. However, Soymeal exports went down by 30% to 1.08 Lakh tonnes in April-Aug'22 Vs 1.55 Lakh tonnes previous year same period. Soymeal exports went down due to over-priced Indian soymeal in the global markets.