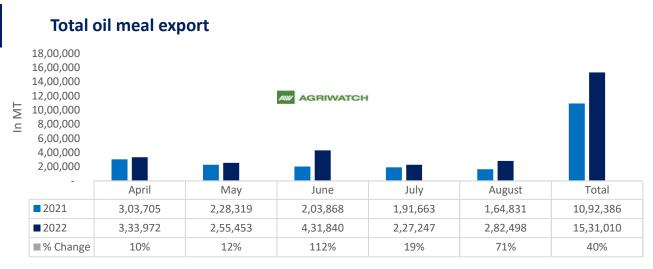

## 18 Oct, 2022

Total oil meal exports in April- August'22 went up by 40% to 15.31 Lakh tonnes vs 10.92 Lakh tonnes previous year same period. However, Soymeal exports went down by 30% to 1.08 Lakh tonnes in April-Aug'22 Vs 1.55 Lakh tonnes previous year same period. Soymeal exports went down due to over-priced Indian soymeal in the global markets.