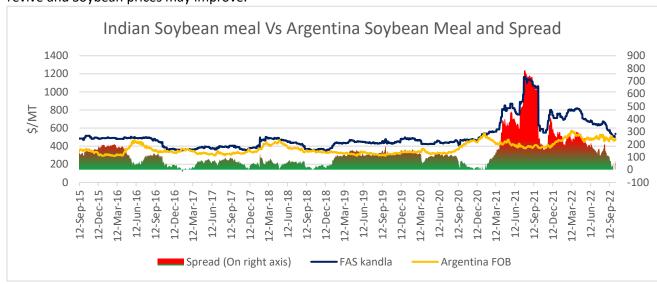

As of 11th October, Indian Soymeal FOB prices trading at \$535/MT, Argentina Soymeal FOB prices trading at \$480/MT and spread stands at \$55/MT. Decline in Argentine soymeal prices has led to squeeze in spread. In upcoming months, if Indian soymeal prices becomes competitive in upcoming weeks, export demand may revive and Soybean prices may improve.