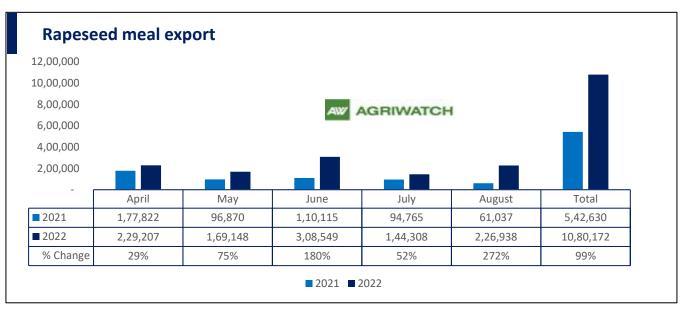

There is a significant jump in export of rapeseed meal and reported at 10.80 Lakh tons compared to 5.42 Lakh tons i.e., up by 99%. And in Aug'22 exports recorded up by 272% to 2.26 Lakh tonnes vs 0.61 Lakh tonnes in the previous year same period. Upon record crop of rapeseed and crushing resulted in the highest processing, availability of rapeseed meal and export. Currently India is the most competitive supplier of rapeseed meal to South Korea, Vietnam, Thailand and other Far East Countries. In Upcoming months too, we expect good exports amid firm demand from South eastAsia.