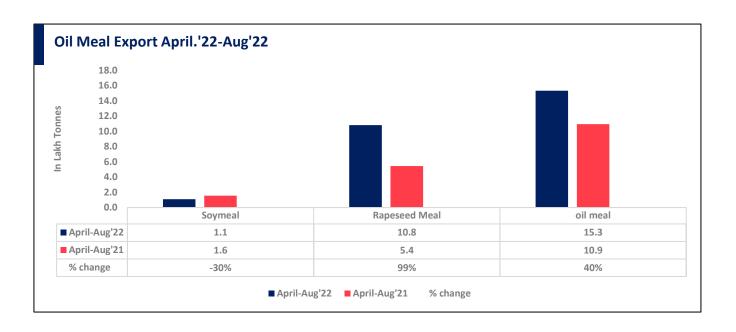

## 18 Oct, 2022

Total oil meal exports in April- August'22 went up by 40% to 15.31 Lakh tonnes vs 10.92 Lakh tonnes previous year same period. However, Soymeal exports went down by 30% to 1.08 Lakh tonnes in April-Aug'22 Vs 1.55 Lakh tonnes previous year same period. Soymeal exports went down due to over-priced Indian soymeal in the global markets.

There is a significant jump in export of rapeseed meal and reported at 10.80 Lakh tons compared to 5.42 Lakh tons i.e., up by 99%. And in Aug'22 exports recorded up by 272% to 2.26 Lakh tonnes vs 0.61 Lakh tonnes in the previous year same period. Upon record crop of rapeseed and crushing resulted in the highest processing, availability of rapeseed meal and export. Currently India is the most competitive supplier of rapeseed meal to South Korea, Vietnam, Thailand and other Far East Countries. In Upcoming months too, we expect good exports amid firm demand from South eastAsia.