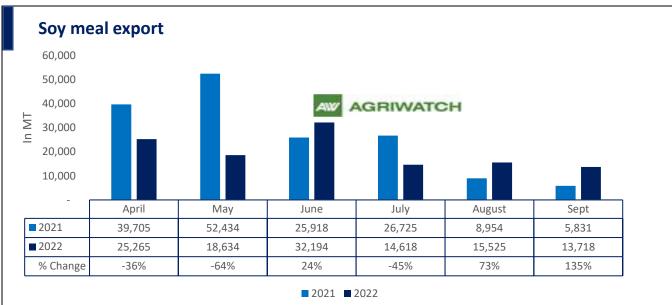

2021 2022

Total oil meal exports in April- Sept'22 went up by 39% to 17.71 Lakh tonnes vs 12.76 Lakh tonnes previous year same period. However, Soymeal exports went down by 25% to 1.21 Lakh tonnes in April-Sept'22 Vs 1.61 Lakh tonnes previous year same period. Soymeal exports went down due to over-priced Indian soymeal in the global markets.