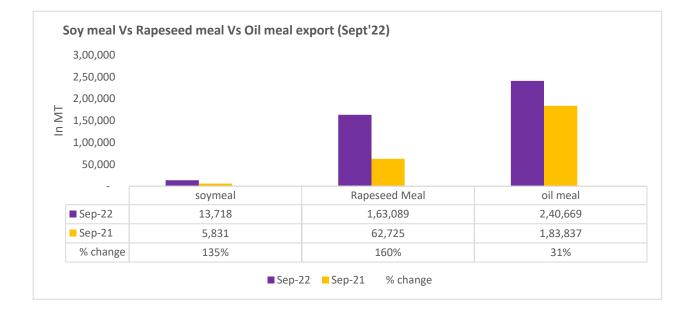

2021 2022

Total oil meal exports in April- Sept'22 went up by 39% to 17.71 Lakh tonnes vs 12.76 Lakh tonnes previous year same period. However, Soymeal exports went down by 25% to 1.21 Lakh tonnes in April-Sept'22 Vs 1.61 Lakh tonnes previous year same period. Soymeal exports went down due to over-priced Indian soymeal in the global markets.

AGRIWATCH

There is a significant jump in export of rapeseed meal and reported at 12.43 Lakh tons compared to 6.05 Lakh tons i.e., up by 105%. And in Sept'22 exports recorded up by 160% to 1.63 Lakh tonnes vs 0.62 Lakh tonnes in the previous year same period. Upon record crop of rapeseed and crushing resulted in the highest processing, availability of rapeseed meal and export. Currently India is the most competitive supplier of rapeseed meal to South Korea, Vietnam, Thailand and other Far East Countries. In Upcoming months too, we expect good exports amid firm demand from South eastAsia.