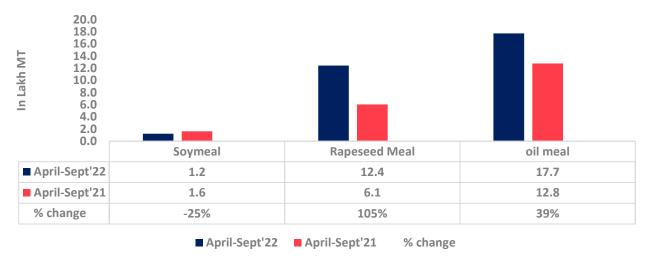

2021 2022

Total oil meal exports in April- Sept'22 went up by 39% to 17.71 Lakh tonnes vs 12.76 Lakh tonnes previous year same period. However, Soymeal exports went down by 25% to 1.21 Lakh tonnes in April-Sept'22 Vs 1.61 Lakh tonnes previous year same period. Soymeal exports went down due to over-priced Indian soymeal in the global markets.

AGRIWATCH

There is a significant jump in export of rapeseed meal and reported at 12.43 Lakh tons compared to 6.05 Lakh tons i.e., up by 105%. And in Sept'22 exports recorded up by 160% to 1.63 Lakh tonnes vs 0.62 Lakh tonnes in the previous year same period. Upon record crop of rapeseed and crushing resulted in the highest processing, availability of rapeseed meal and export. Currently India is the most competitive supplier of rapeseed meal to South Korea, Vietnam, Thailand and other Far East Countries. In Upcoming months too, we expect good exports amid firm demand from South eastAsia.