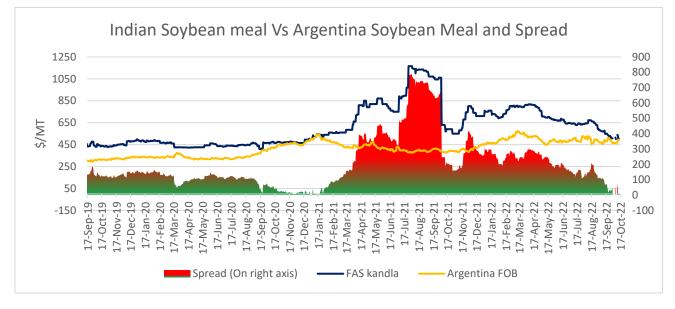

As of 14th October, Indian Soymeal FOB prices trading at \$500/MT, Argentina Soymeal FOB prices trading at \$495/MT and spread stands at \$5/MT. Decline in Argentine soymeal prices has led to squeeze in spread. In upcoming months, if Indian soymeal prices becomes competitive in upcoming weeks, export demand may revive and Soybean prices may improve.