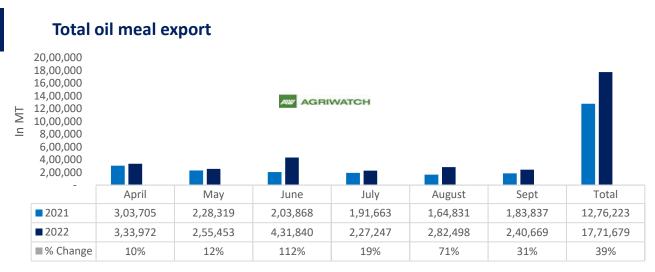

2021 2022

Total oil meal exports in April- Sept'22 went up by 39% to 17.71 Lakh tonnes vs 12.76 Lakh tonnes previous year same period. However, Soymeal exports went down by 25% to 1.21 Lakh tonnes in April-Sept'22 Vs 1.61 Lakh tonnes previous year same period. Soymeal exports went down due to over-priced Indian soymeal in the global markets.

AGRIWATCH

There is a significant jump in export of rapeseed meal and reported at 12.43 Lakh tons compared to 6.05 Lakh tons i.e., up by 105%. And in Sept'22 exports recorded up by 160% to 1.63 Lakh tonnes vs 0.62 Lakh tonnes in the previous year same period. Upon record crop of rapeseed and crushing resulted in the highest processing, availability of rapeseed meal and export. Currently India is the most competitive supplier of rapeseed meal to South Korea, Vietnam, Thailand and other Far East Countries. In Upcoming months too, we expect good exports amid firm demand from South eastAsia.