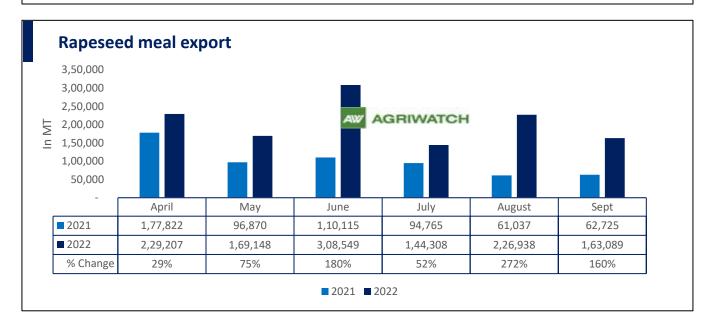

AGRIWATCH

There is a significant jump in export of rapeseed meal and reported at 12.43 Lakh tons compared to 6.05 Lakh tons i.e., up by 105%. And in Sept'22 exports recorded up by 160% to 1.63 Lakh tonnes vs 0.62 Lakh tonnes in the previous year same period. Upon record crop of rapeseed and crushing resulted in the highest processing, availability of rapeseed meal and export. Currently India is the most competitive supplier of rapeseed meal to South Korea, Vietnam, Thailand and other Far East Countries. In Upcoming months too, we expect good exports amid firm demand from South eastAsia.