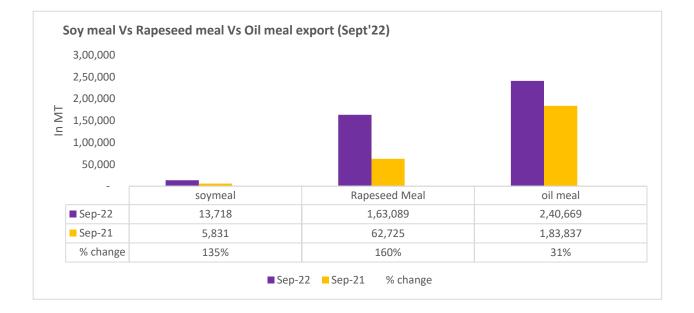

AGRIWATCH

There is a significant jump in export of rapeseed meal and reported at 12.43 Lakh tons compared to 6.05 Lakh tons i.e., up by 105%. And in Sept'22 exports recorded up by 160% to 1.63 Lakh tonnes vs 0.62 Lakh tonnes in the previous year same period. Upon record crop of rapeseed and crushing resulted in the highest processing, availability of rapeseed meal and export. Currently India is the most competitive supplier of rapeseed meal to South Korea, Vietnam, Thailand and other Far East Countries. In Upcoming months too, we expect good exports amid firm demand from South eastAsia.