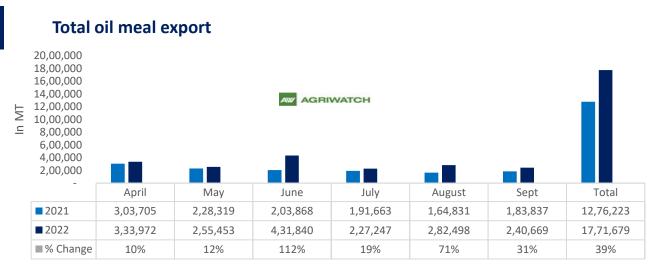

2021 2022

22nd Oct, 2022

Total oil meal exports in April- Sept'22 went up by 39% to 17.71 Lakh tonnes vs 12.76 Lakh tonnes previous year same period. However, Soymeal exports went down by 25% to 1.21 Lakh tonnes in April-Sept'22 Vs 1.61 Lakh tonnes previous year same period. Soymeal exports went down due to over-priced Indian soymeal in the global markets.

AGRIWATCH

There is a significant jump in export of rapeseed meal and reported at 12.43 Lakh tons compared to 6.05 Lakh tons i.e., up by 105%. And in Sept'22 exports recorded up by 160% to 1.63 Lakh tonnes vs 0.62 Lakh tonnes in the previous year same period. Upon record crop of rapeseed and crushing resulted in the highest processing, availability of rapeseed meal and export. Currently India is the most competitive supplier of rapeseed meal to South Korea, Vietnam, Thailand and other Far East Countries. In Upcoming months too, we expect good exports amid firm demand from South eastAsia.