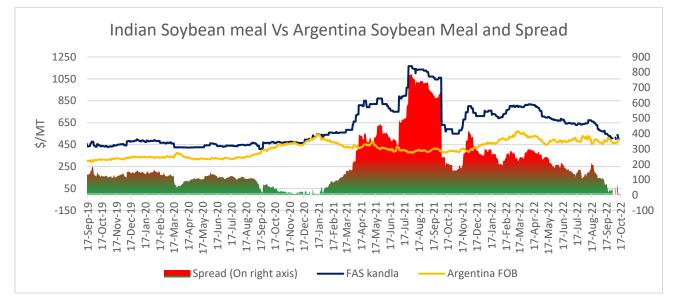

As of 14th October, Indian Soymeal FOB prices trading at \$500/MT, Argentina Soymeal FOB prices trading at \$495/MT and spread stands at \$5/MT. Decline in Argentine soymeal prices has led to squeeze in spread. In upcoming months, if Indian soymeal prices becomes competitive in upcoming weeks, export demand may revive and Soybean prices may improve.