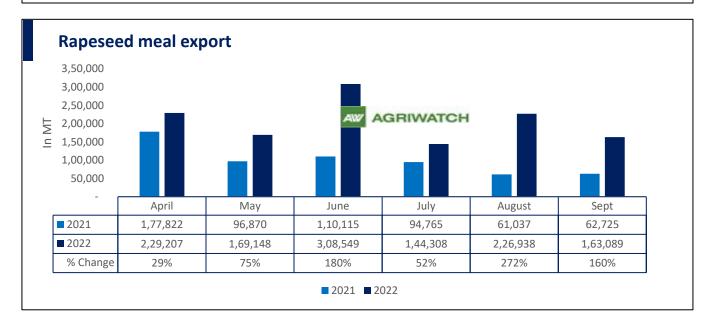

AGRIWATCH

There is a significant jump in export of rapeseed meal and reported at 12.43 Lakh tons compared to 6.05 Lakh tons i.e., up by 105%. And in Sept'22 exports recorded up by 160% to 1.63 Lakh tonnes vs 0.62 Lakh tonnes in the previous year same period. Upon record crop of rapeseed and crushing resulted in the highest processing, availability of rapeseed meal and export. Currently India is the most competitive supplier of rapeseed meal to South Korea, Vietnam, Thailand and other Far East Countries. In Upcoming months too, we expect good exports amid firm demand from South eastAsia.