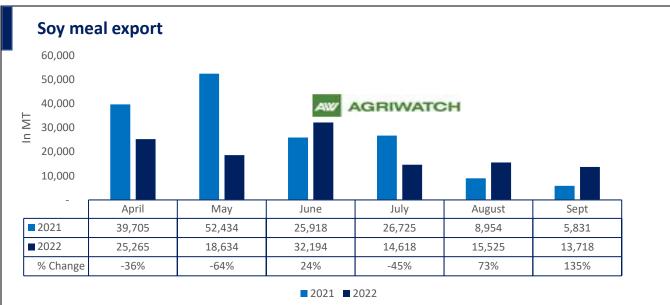

2021 2022

22nd Oct, 2022

Total oil meal exports in April- Sept'22 went up by 39% to 17.71 Lakh tonnes vs 12.76 Lakh tonnes previous year same period. However, Soymeal exports went down by 25% to 1.21 Lakh tonnes in April-Sept'22 Vs 1.61 Lakh tonnes previous year same period. Soymeal exports went down due to over-priced Indian soymeal in the global markets.