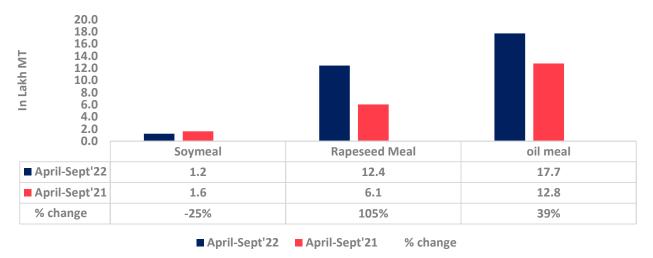

2021 2022

22nd Oct, 2022

Total oil meal exports in April- Sept'22 went up by 39% to 17.71 Lakh tonnes vs 12.76 Lakh tonnes previous year same period. However, Soymeal exports went down by 25% to 1.21 Lakh tonnes in April-Sept'22 Vs 1.61 Lakh tonnes previous year same period. Soymeal exports went down due to over-priced Indian soymeal in the global markets.

AGRIWATCH

There is a significant jump in export of rapeseed meal and reported at 12.43 Lakh tons compared to 6.05 Lakh tons i.e., up by 105%. And in Sept'22 exports recorded up by 160% to 1.63 Lakh tonnes vs 0.62 Lakh tonnes in the previous year same period. Upon record crop of rapeseed and crushing resulted in the highest processing, availability of rapeseed meal and export. Currently India is the most competitive supplier of rapeseed meal to South Korea, Vietnam, Thailand and other Far East Countries. In Upcoming months too, we expect good exports amid firm demand from South eastAsia.