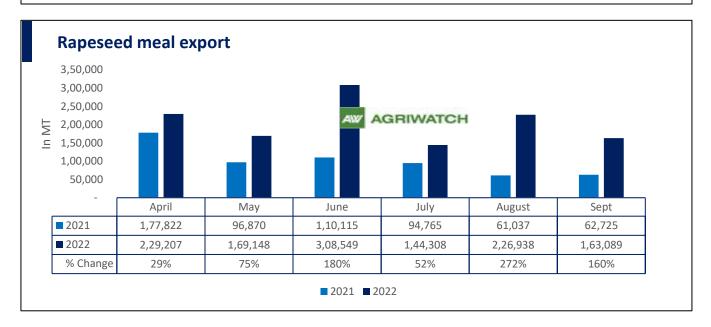

AGRIWATCH

There is a significant jump in export of rapeseed meal and reported at 12.43 Lakh tons compared to 6.05 Lakh tons i.e., up by 105%. And in Sept'22 exports recorded up by 160% to 1.63 Lakh tonnes vs 0.62 Lakh tonnes in the previous year same period. Upon record crop of rapeseed and crushing resulted in the highest processing, availability of rapeseed meal and export. Currently India is the most competitive supplier of rapeseed meal to South Korea, Vietnam, Thailand and other Far East Countries. In Upcoming months too, we expect good exports amid firm demand from South eastAsia.