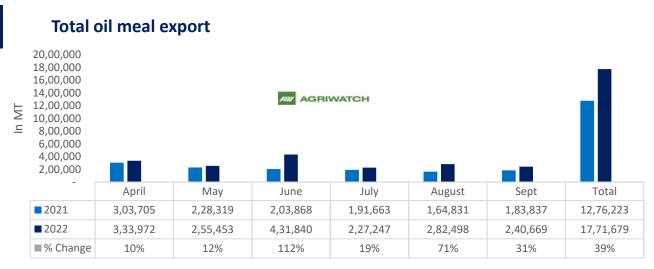

2021 2022

Total oil meal exports in April- Sept'22 went up by 39% to 17.71 Lakh tonnes vs 12.76 Lakh tonnes previous year same period. However, Soymeal exports went down by 25% to 1.21 Lakh tonnes in April-Sept'22 Vs 1.61 Lakh tonnes previous year same period. Soymeal exports went down due to over-priced Indian soymeal in the global markets.

AGRIWATCH

There is a significant jump in export of rapeseed meal and reported at 12.43 Lakh tons compared to 6.05 Lakh tons i.e., up by 105%. And in Sept'22 exports recorded up by 160% to 1.63 Lakh tonnes vs 0.62 Lakh tonnes in the previous year same period. Upon record crop of rapeseed and crushing resulted in the highest processing, availability of rapeseed meal and export. Currently India is the most competitive supplier of rapeseed meal to South Korea, Vietnam, Thailand and other Far East Countries. In Upcoming months too, we expect good exports amid firm demand from South eastAsia.