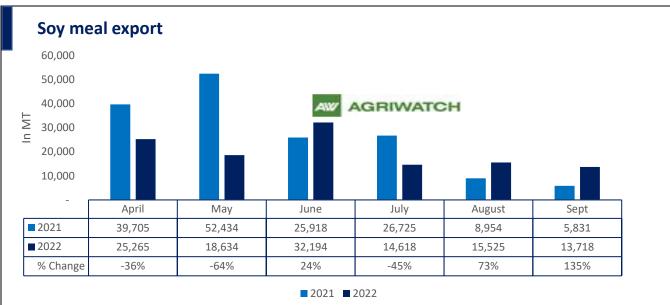

2021 2022

Total oil meal exports in April- Sept'22 went up by 39% to 17.71 Lakh tonnes vs 12.76 Lakh tonnes previous year same period. However, Soymeal exports went down by 25% to 1.21 Lakh tonnes in April-Sept'22 Vs 1.61 Lakh tonnes previous year same period. Soymeal exports went down due to over-priced Indian soymeal in the global markets.