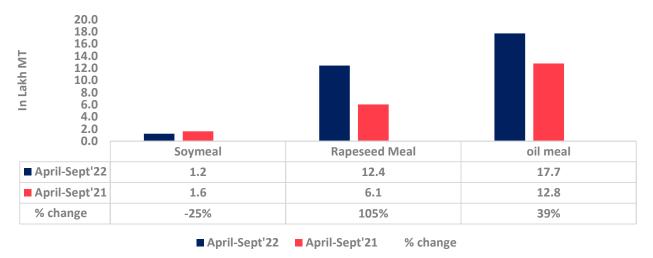

2021 2022

Total oil meal exports in April- Sept'22 went up by 39% to 17.71 Lakh tonnes vs 12.76 Lakh tonnes previous year same period. However, Soymeal exports went down by 25% to 1.21 Lakh tonnes in April-Sept'22 Vs 1.61 Lakh tonnes previous year same period. Soymeal exports went down due to over-priced Indian soymeal in the global markets.

AGRIWATCH

There is a significant jump in export of rapeseed meal and reported at 12.43 Lakh tons compared to 6.05 Lakh tons i.e., up by 105%. And in Sept'22 exports recorded up by 160% to 1.63 Lakh tonnes vs 0.62 Lakh tonnes in the previous year same period. Upon record crop of rapeseed and crushing resulted in the highest processing, availability of rapeseed meal and export. Currently India is the most competitive supplier of rapeseed meal to South Korea, Vietnam, Thailand and other Far East Countries. In Upcoming months too, we expect good exports amid firm demand from South eastAsia.