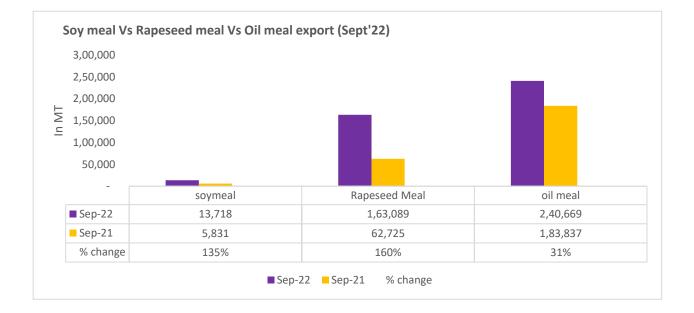

2021 2022

Total oil meal exports in April- Sept'22 went up by 39% to 17.71 Lakh tonnes vs 12.76 Lakh tonnes previous year same period. However, Soymeal exports went down by 25% to 1.21 Lakh tonnes in April-Sept'22 Vs 1.61 Lakh tonnes previous year same period. Soymeal exports went down due to over-priced Indian soymeal in the global markets.

AGRIWATCH

There is a significant jump in export of rapeseed meal and reported at 12.43 Lakh tons compared to 6.05 Lakh tons i.e., up by 105%. And in Sept'22 exports recorded up by 160% to 1.63 Lakh tonnes vs 0.62 Lakh tonnes in the previous year same period. Upon record crop of rapeseed and crushing resulted in the highest processing, availability of rapeseed meal and export. Currently India is the most competitive supplier of rapeseed meal to South Korea, Vietnam, Thailand and other Far East Countries. In Upcoming months too, we expect good exports amid firm demand from South eastAsia.