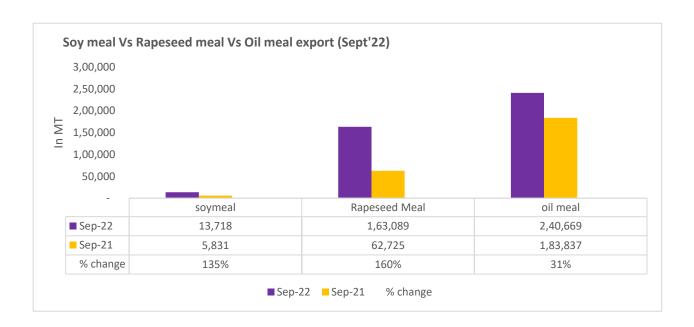

There is a significant jump in export of rapeseed meal and reported at 12.43 Lakh tons compared to 6.05 Lakh tons i.e., up by 105%. And in Sept'22 exports recorded up by 160% to 1.63 Lakh tonnes vs 0.62 Lakh tonnes in the previous year same period. Upon record crop of rapeseed and crushing resulted in the highest processing, availability of rapeseed meal and export. Currently India is the most competitive supplier of rapeseed meal to South Korea, Vietnam, Thailand and other Far East Countries. In Upcoming months too, we expect good exports amid firm demand from South eastAsia.