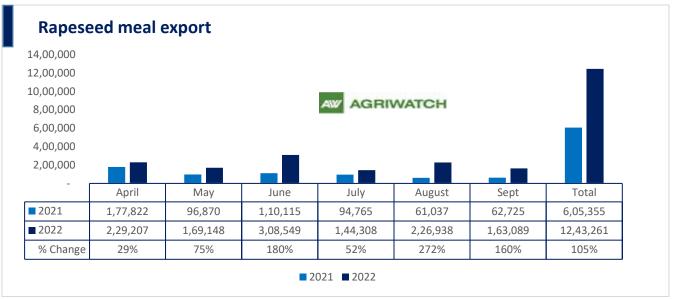

There is a significant jump in export of rapeseed meal and reported at 12.43 Lakh tons compared to 6.05 Lakh tons i.e., up by 105%. And in Sept'22 exports recorded up by 160% to 1.63 Lakh tonnes vs 0.62 Lakh tonnes in the previous year same period. Upon record crop of rapeseed and crushing resulted in the highest processing, availability of rapeseed meal and export. Currently India is the most competitive supplier of rapeseed meal to South Korea, Vietnam, Thailand and other Far East Countries. In Upcoming months too, we expect good exports amid firm demand from South eastAsia.