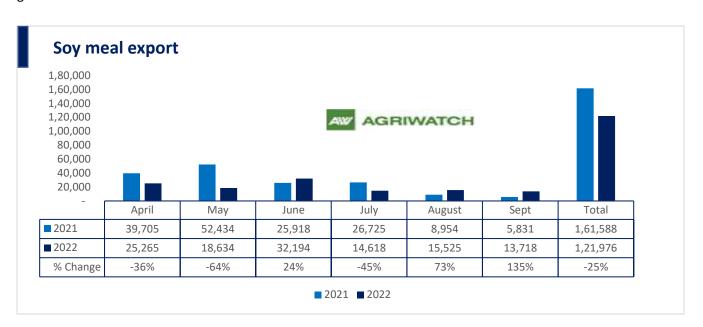

## 26th Oct, 2022

Total oil meal exports in April- Sept'22 went up by 39% to 17.71 Lakh tonnes vs 12.76 Lakh tonnes previous year same period. However, Soymeal exports went down by 25% to 1.21 Lakh tonnes in April-Sept'22 Vs 1.61 Lakh tonnes previous year same period. Soymeal exports went down due to over-priced Indian soymeal in the global markets.