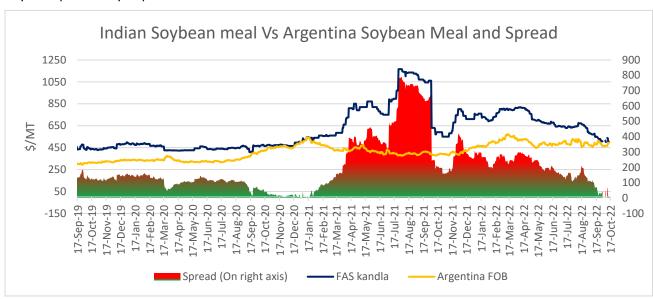

Currently, Indian Soymeal FOB prices trading at \$500/MT, Argentina Soymeal FOB prices trading at \$495/MT and spread stands at \$5/MT. Decline in Argentine soymeal prices has led to squeeze in spread. In upcoming months, if Indian soymeal prices becomes competitive in upcoming weeks, export demand may revive and Soybean prices may improve.