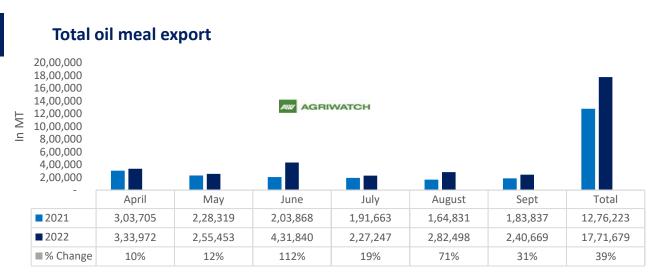

## 26th Oct, 2022

Total oil meal exports in April- Sept'22 went up by 39% to 17.71 Lakh tonnes vs 12.76 Lakh tonnes previous year same period. However, Soymeal exports went down by 25% to 1.21 Lakh tonnes in April-Sept'22 Vs 1.61 Lakh tonnes previous year same period. Soymeal exports went down due to over-priced Indian soymeal in the global markets.

There is a significant jump in export of rapeseed meal and reported at 12.43 Lakh tons compared to 6.05 Lakh tons i.e., up by 105%. And in Sept'22 exports recorded up by 160% to 1.63 Lakh tonnes vs 0.62 Lakh tonnes in the previous year same period. Upon record crop of rapeseed and crushing resulted in the highest processing, availability of rapeseed meal and export. Currently India is the most competitive supplier of rapeseed meal to South Korea, Vietnam, Thailand and other Far East Countries. In Upcoming months too, we expect good exports amid firm demand from South eastAsia.