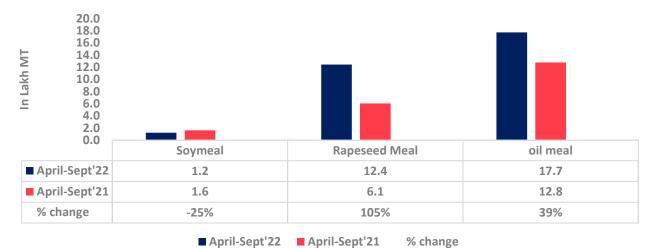

## 26th Oct, 2022

Total oil meal exports in April- Sept'22 went up by 39% to 17.71 Lakh tonnes vs 12.76 Lakh tonnes previous year same period. However, Soymeal exports went down by 25% to 1.21 Lakh tonnes in April-Sept'22 Vs 1.61 Lakh tonnes previous year same period. Soymeal exports went down due to over-priced Indian soymeal in the global markets.

There is a significant jump in export of rapeseed meal and reported at 12.43 Lakh tons compared to 6.05 Lakh tons i.e., up by 105%. And in Sept'22 exports recorded up by 160% to 1.63 Lakh tonnes vs 0.62 Lakh tonnes in the previous year same period. Upon record crop of rapeseed and crushing resulted in the highest processing, availability of rapeseed meal and export. Currently India is the most competitive supplier of rapeseed meal to South Korea, Vietnam, Thailand and other Far East Countries. In Upcoming months too, we expect good exports amid firm demand from South eastAsia.