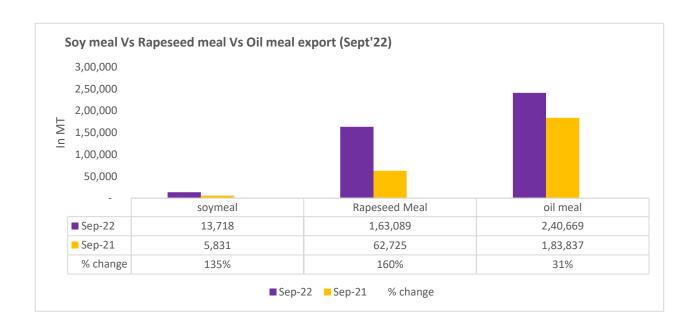

### 27th Oct, 2022

Total oil meal exports in April- Sept'22 went up by 39% to 17.71 Lakh tonnes vs 12.76 Lakh tonnes previous year same period. However, Soymeal exports went down by 25% to 1.21 Lakh tonnes in April-Sept'22 Vs 1.61 Lakh tonnes previous year same period. Soymeal exports went down due to over-priced Indian soymeal in the global markets.

There is a significant jump in export of rapeseed meal and reported at 12.43 Lakh tons compared to 6.05 Lakh tons i.e., up by 105%. And in Sept'22 exports recorded up by 160% to 1.63 Lakh tonnes vs 0.62 Lakh tonnes in the previous year same period. Upon record crop of rapeseed and crushing resulted in the highest processing, availability of rapeseed meal and export. Currently India is the most competitive supplier of rapeseed meal to South Korea, Vietnam, Thailand and other Far East Countries. In Upcoming months too, we expect good exports amid firm demand from South eastAsia.