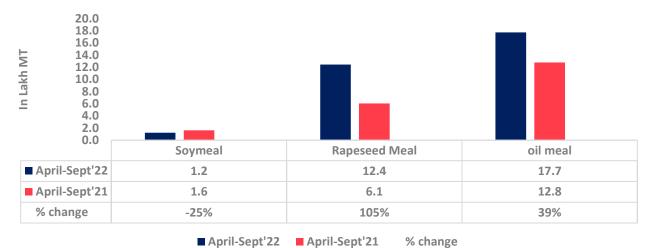

### 27th Oct, 2022

Total oil meal exports in April- Sept'22 went up by 39% to 17.71 Lakh tonnes vs 12.76 Lakh tonnes previous year same period. However, Soymeal exports went down by 25% to 1.21 Lakh tonnes in April-Sept'22 Vs 1.61 Lakh tonnes previous year same period. Soymeal exports went down due to over-priced Indian soymeal in the global markets.

There is a significant jump in export of rapeseed meal and reported at 12.43 Lakh tons compared to 6.05 Lakh tons i.e., up by 105%. And in Sept'22 exports recorded up by 160% to 1.63 Lakh tonnes vs 0.62 Lakh tonnes in the previous year same period. Upon record crop of rapeseed and crushing resulted in the highest processing, availability of rapeseed meal and export. Currently India is the most competitive supplier of rapeseed meal to South Korea, Vietnam, Thailand and other Far East Countries. In Upcoming months too, we expect good exports amid firm demand from South eastAsia.