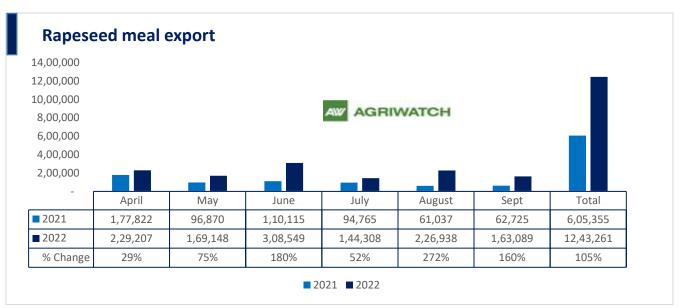

There is a significant jump in export of rapeseed meal and reported at 12.43 Lakh tons compared to 6.05 Lakh tons i.e., up by 105%. And in Sept'22 exports recorded up by 160% to 1.63 Lakh tonnes vs 0.62 Lakh tonnes in the previous year same period. Upon record crop of rapeseed and crushing resulted in the highest processing, availability of rapeseed meal and export. Currently India is the most competitive supplier of rapeseed meal to South Korea, Vietnam, Thailand and other Far East Countries. In Upcoming months too, we expect good exports amid firm demand from South eastAsia.