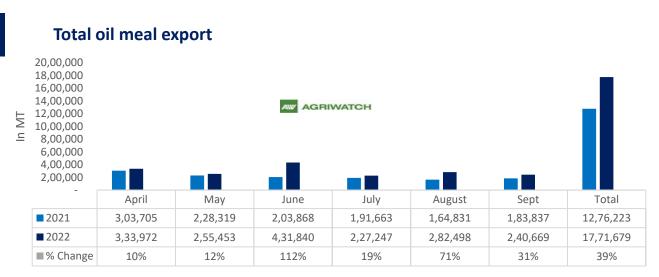

### 27th Oct, 2022

Total oil meal exports in April- Sept'22 went up by 39% to 17.71 Lakh tonnes vs 12.76 Lakh tonnes previous year same period. However, Soymeal exports went down by 25% to 1.21 Lakh tonnes in April-Sept'22 Vs 1.61 Lakh tonnes previous year same period. Soymeal exports went down due to over-priced Indian soymeal in the global markets.

There is a significant jump in export of rapeseed meal and reported at 12.43 Lakh tons compared to 6.05 Lakh tons i.e., up by 105%. And in Sept'22 exports recorded up by 160% to 1.63 Lakh tonnes vs 0.62 Lakh tonnes in the previous year same period. Upon record crop of rapeseed and crushing resulted in the highest processing, availability of rapeseed meal and export. Currently India is the most competitive supplier of rapeseed meal to South Korea, Vietnam, Thailand and other Far East Countries. In Upcoming months too, we expect good exports amid firm demand from South eastAsia.