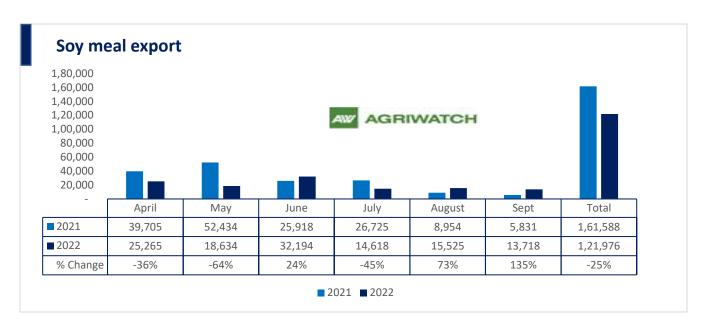

### 27th Oct, 2022

Total oil meal exports in April- Sept'22 went up by 39% to 17.71 Lakh tonnes vs 12.76 Lakh tonnes previous year same period. However, Soymeal exports went down by 25% to 1.21 Lakh tonnes in April-Sept'22 Vs 1.61 Lakh tonnes previous year same period. Soymeal exports went down due to over-priced Indian soymeal in the global markets.