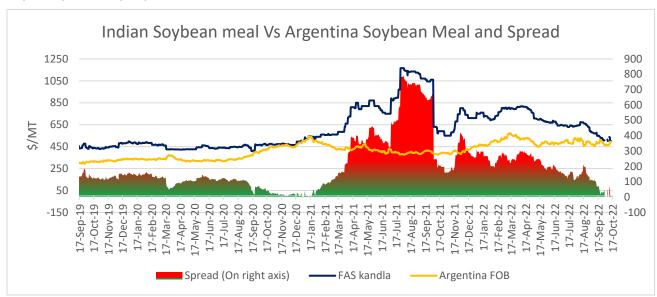

Currently, Indian Soymeal FOB prices trading at \$500/MT, Argentina Soymeal FOB prices trading at \$495/MT and spread stands at \$5/MT. Decline in Argentine soymeal prices has led to squeeze in spread. In upcoming months, if Indian soymeal prices becomes competitive in upcoming weeks, export demand may revive and Soybean prices may improve.