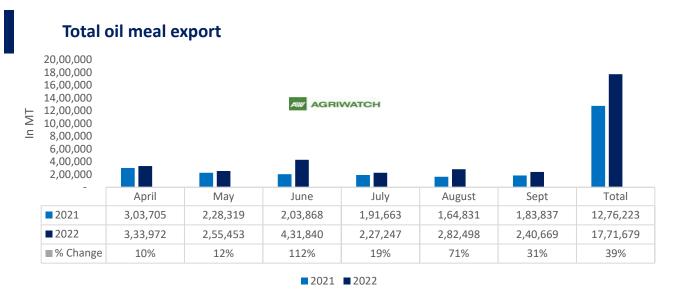

Total oil meal exports in April- Sept'22 went up by 39% to 17.71 Lakh tonnes vs 12.76 Lakh tonnes previous year same period. However, Soymeal exports went down by 25% to 1.21 Lakh tonnes in April-Sept'22 Vs 1.61 Lakh tonnes previous year same period. Soymeal exports went down due to over-priced Indian soymeal in the global markets.

### Oil Meal Export April.'22-Sept'22