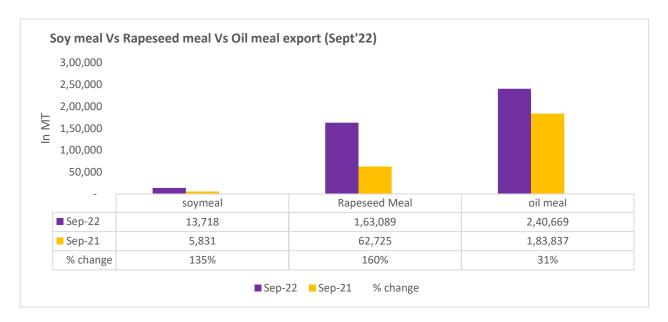

Total oil meal exports in April- Sept'22 went up by 39% to 17.71 Lakh tonnes vs 12.76 Lakh tonnes previous year same period. However, Soymeal exports went down by 25% to 1.21 Lakh tonnes in April-Sept'22 Vs 1.61 Lakh tonnes previous year same period. Soymeal exports went down due to over-priced Indian soymeal in the global markets.

There is a significant jump in export of rapeseed meal and reported at 12.43 Lakh tons compared to 6.05 Lakh tons i.e., up by 105%. And in Sept'22 exports recorded up by 160% to 1.63 Lakh tonnes vs 0.62 Lakh tonnes in the previous year same period. Upon record crop of rapeseed and crushing resulted in the highest processing, availability of rapeseed meal and export. Currently India is the most competitive supplier of rapeseed meal to South Korea, Vietnam, Thailand and other Far East Countries. In Upcoming months too, we expect good exports amid firm demand from South eastAsia.