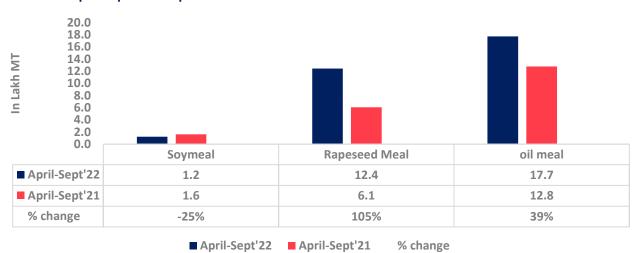

Total oil meal exports in April- Sept'22 went up by 39% to 17.71 Lakh tonnes vs 12.76 Lakh tonnes previous year same period. However, Soymeal exports went down by 25% to 1.21 Lakh tonnes in April-Sept'22 Vs 1.61 Lakh tonnes previous year same period. Soymeal exports went down due to over-priced Indian soymeal in the global markets.

There is a significant jump in export of rapeseed meal and reported at 12.43 Lakh tons compared to 6.05 Lakh tons i.e., up by 105%. And in Sept'22 exports recorded up by 160% to 1.63 Lakh tonnes vs 0.62 Lakh tonnes in the previous year same period. Upon record crop of rapeseed and crushing resulted in the highest processing, availability of rapeseed meal and export. Currently India is the most competitive supplier of rapeseed meal to South Korea, Vietnam, Thailand and other Far East Countries. In Upcoming months too, we expect good exports amid firm demand from South eastAsia.