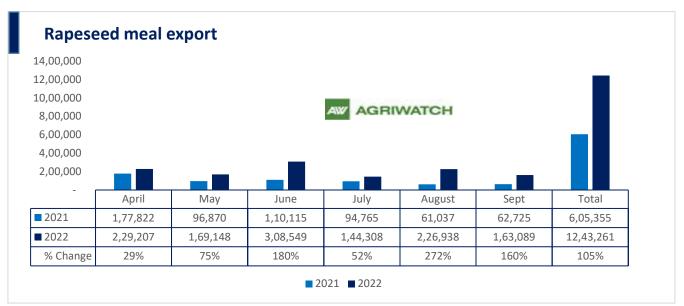

There is a significant jump in export of rapeseed meal and reported at 12.43 Lakh tons compared to 6.05 Lakh tons i.e., up by 105%. And in Sept'22 exports recorded up by 160% to 1.63 Lakh tonnes vs 0.62 Lakh tonnes in the previous year same period. Upon record crop of rapeseed and crushing resulted in the highest processing, availability of rapeseed meal and export. Currently India is the most competitive supplier of rapeseed meal to South Korea, Vietnam, Thailand and other Far East Countries. In Upcoming months too, we expect good exports amid firm demand from South eastAsia.

### Oil Meal Export April.'22-Sept'22