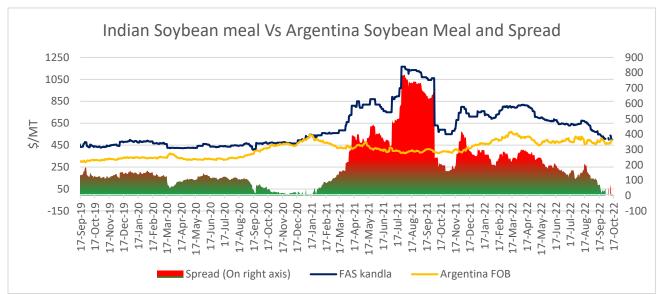

Currently, Indian Soymeal FOB prices trading at \$500/MT, Argentina Soymeal FOB prices trading at \$495/MT and spread stands at \$5/MT. Decline in Argentine soymeal prices has led to squeeze in spread. In upcoming months, if Indian soymeal prices becomes competitive in upcoming weeks, export demand may revive and Soybean prices may improve.