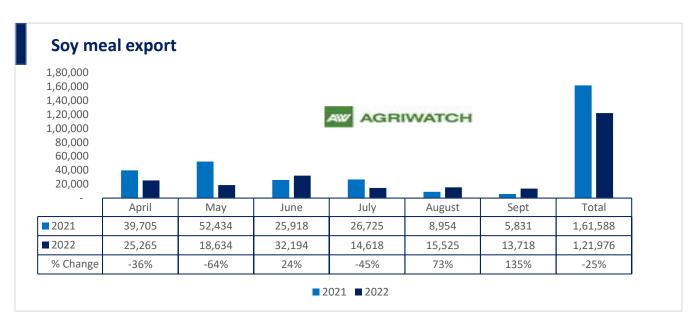

Total oil meal exports in April- Sept'22 went up by 39% to 17.71 Lakh tonnes vs 12.76 Lakh tonnes previous year same period. However, Soymeal exports went down by 25% to 1.21 Lakh tonnes in April-Sept'22 Vs 1.61 Lakh tonnes previous year same period. Soymeal exports went down due to over-priced Indian soymeal in the global markets.