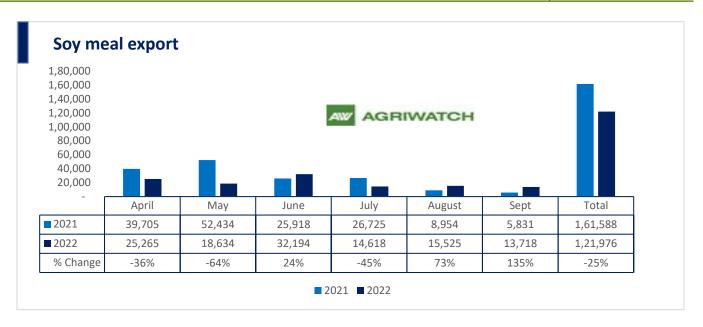

Total oil meal exports in April- Sept'22 went up by 39% to 17.71 Lakh tonnes vs 12.76 Lakh tonnes previous year same period. However, Soymeal exports went down by 25% to 1.21 Lakh tonnes in April-Sept'22 Vs 1.61 Lakh tonnes previous year same period. Soymeal exports went down due to over-priced Indian soymeal in the global markets.