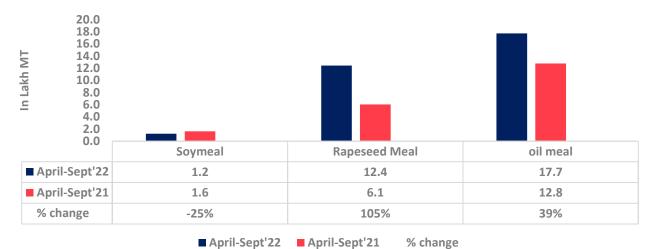

Total oil meal exports in April- Sept'22 went up by 39% to 17.71 Lakh tonnes vs 12.76 Lakh tonnes previous year same period. However, Soymeal exports went down by 25% to 1.21 Lakh tonnes in April-Sept'22 Vs 1.61 Lakh tonnes previous year same period. Soymeal exports went down due to over-priced Indian soymeal in the global markets.

29th Oct, 2022

There is a significant jump in export of rapeseed meal and reported at 12.43 Lakh tons compared to 6.05 Lakh tons i.e., up by 105%. And in Sept'22 exports recorded up by 160% to 1.63 Lakh tonnes vs 0.62 Lakh tonnes in the previous year same period. Upon record crop of rapeseed and crushing resulted in the highest processing, availability of rapeseed meal and export. Currently India is the most competitive supplier of rapeseed meal to South Korea, Vietnam, Thailand and other Far East Countries. In Upcoming months too, we expect good exports amid firm demand from South eastAsia.