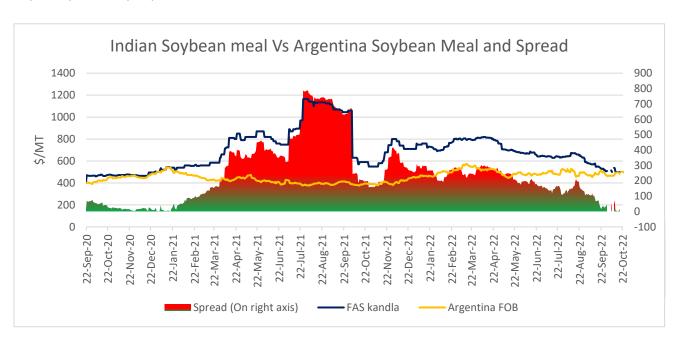

Currently, Indian Soymeal FOB prices trading at \$505/MT, Argentina Soymeal FOB prices trading at \$495/MT and spread stands at \$10/MT. Decline in Argentine soymeal prices has led to squeeze in spread. In upcoming months, if Indian soymeal prices becomes competitive in upcoming weeks, export demand may revive and Soybean prices may improve.