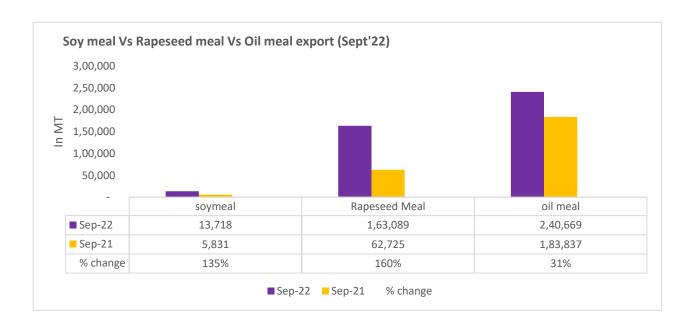

29th Oct, 2022

There is a significant jump in export of rapeseed meal and reported at 12.43 Lakh tons compared to 6.05 Lakh tons i.e., up by 105%. And in Sept'22 exports recorded up by 160% to 1.63 Lakh tonnes vs 0.62 Lakh tonnes in the previous year same period. Upon record crop of rapeseed and crushing resulted in the highest processing, availability of rapeseed meal and export. Currently India is the most competitive supplier of rapeseed meal to South Korea, Vietnam, Thailand and other Far East Countries. In Upcoming months too, we expect good exports amid firm demand from South eastAsia.