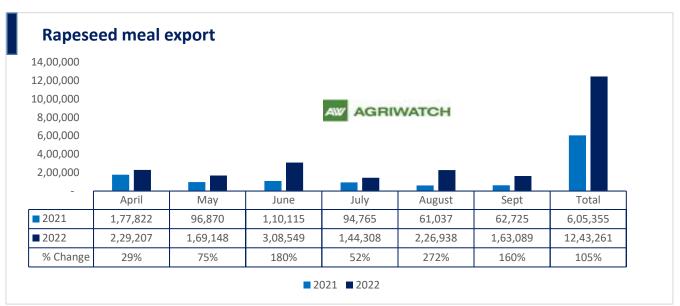

29th Oct, 2022

There is a significant jump in export of rapeseed meal and reported at 12.43 Lakh tons compared to 6.05 Lakh tons i.e., up by 105%. And in Sept'22 exports recorded up by 160% to 1.63 Lakh tonnes vs 0.62 Lakh tonnes in the previous year same period. Upon record crop of rapeseed and crushing resulted in the highest processing, availability of rapeseed meal and export. Currently India is the most competitive supplier of rapeseed meal to South Korea, Vietnam, Thailand and other Far East Countries. In Upcoming months too, we expect good exports amid firm demand from South eastAsia.