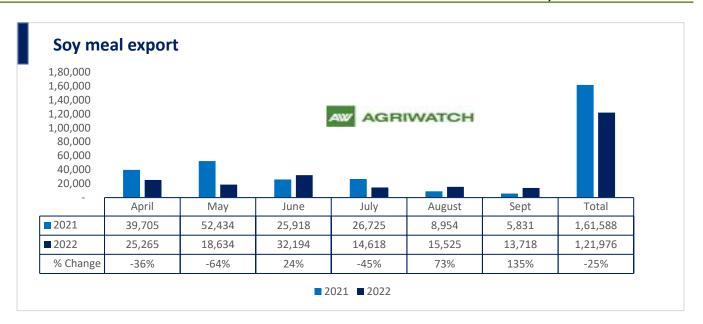

Total oil meal exports in April- Sept'22 went up by 39% to 17.71 Lakh tonnes vs 12.76 Lakh tonnes previous year same period. However, Soymeal exports went down by 25% to 1.21 Lakh tonnes in April-Sept'22 Vs 1.61 Lakh tonnes previous year same period. Soymeal exports went down due to over-priced Indian soymeal in the global markets.