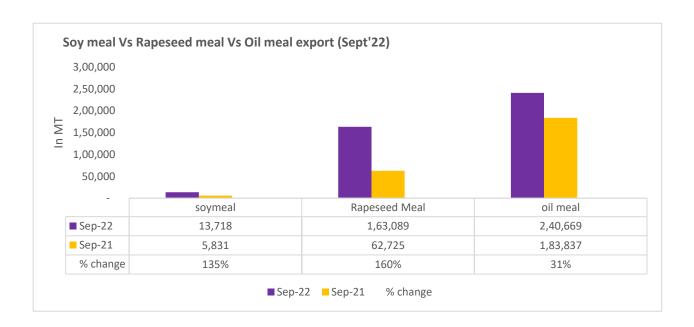

31st Oct, 2022

There is a significant jump in export of rapeseed meal and reported at 12.43 Lakh tons compared to 6.05 Lakh tons i.e., up by 105%. And in Sept'22 exports recorded up by 160% to 1.63 Lakh tonnes vs 0.62 Lakh tonnes in the previous year same period. Upon record crop of rapeseed and crushing resulted in the highest processing, availability of rapeseed meal and export. Currently India is the most competitive supplier of rapeseed meal to South Korea, Vietnam, Thailand and other Far East Countries. In Upcoming months too, we expect good exports amid firm demand from South eastAsia.