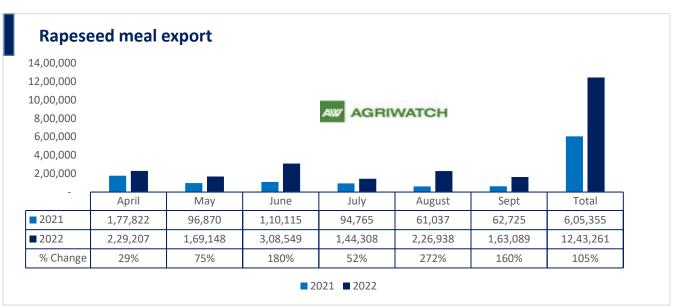

31st Oct, 2022

There is a significant jump in export of rapeseed meal and reported at 12.43 Lakh tons compared to 6.05 Lakh tons i.e., up by 105%. And in Sept'22 exports recorded up by 160% to 1.63 Lakh tonnes vs 0.62 Lakh tonnes in the previous year same period. Upon record crop of rapeseed and crushing resulted in the highest processing, availability of rapeseed meal and export. Currently India is the most competitive supplier of rapeseed meal to South Korea, Vietnam, Thailand and other Far East Countries. In Upcoming months too, we expect good exports amid firm demand from South eastAsia.