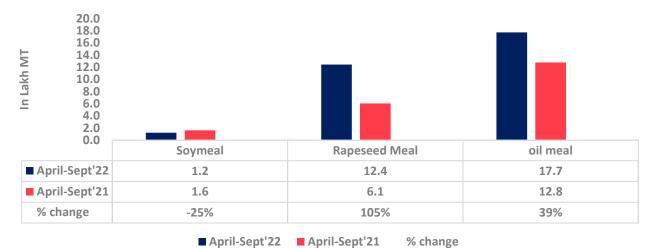

Total oil meal exports in April- Sept'22 went up by 39% to 17.71 Lakh tonnes vs 12.76 Lakh tonnes previous year same period. However, Soymeal exports went down by 25% to 1.21 Lakh tonnes in April-Sept'22 Vs 1.61 Lakh tonnes previous year same period. Soymeal exports went down due to over-priced Indian soymeal in the global markets.

31st Oct, 2022

There is a significant jump in export of rapeseed meal and reported at 12.43 Lakh tons compared to 6.05 Lakh tons i.e., up by 105%. And in Sept'22 exports recorded up by 160% to 1.63 Lakh tonnes vs 0.62 Lakh tonnes in the previous year same period. Upon record crop of rapeseed and crushing resulted in the highest processing, availability of rapeseed meal and export. Currently India is the most competitive supplier of rapeseed meal to South Korea, Vietnam, Thailand and other Far East Countries. In Upcoming months too, we expect good exports amid firm demand from South eastAsia.